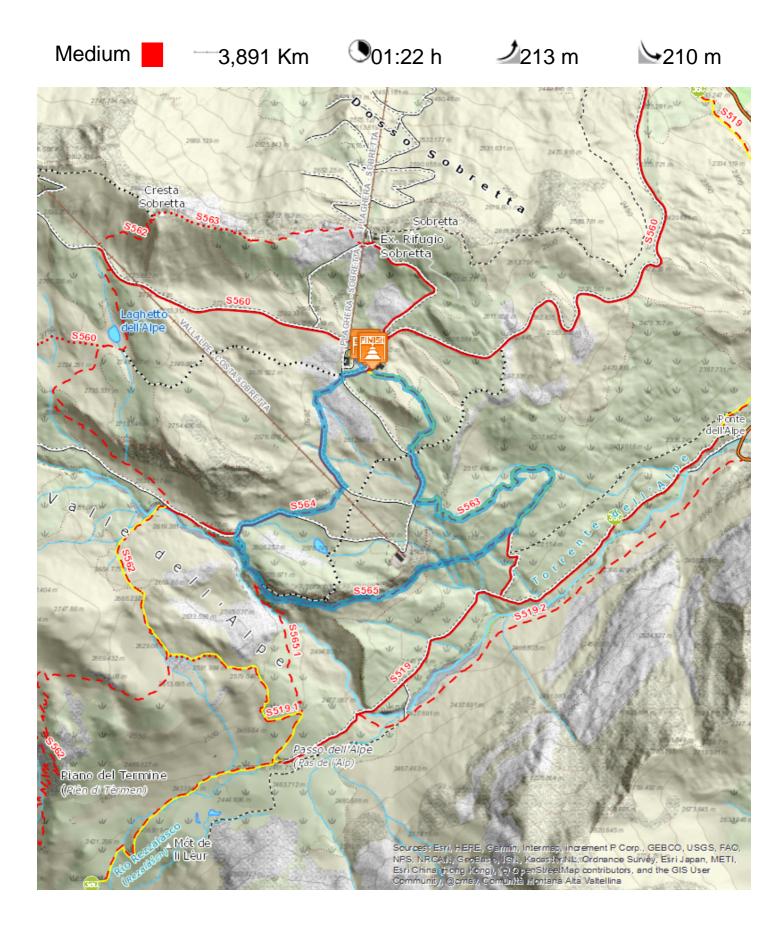

## TECHNICAL DATA

| Length                     | — 3,891 Km            | Skill                    | ***            |      |
|----------------------------|-----------------------|--------------------------|----------------|------|
| Duration                   | 🕚 01:22 h             | Condition                | ***            |      |
| Uphill height difference   | 🧈 213 m               | Effort                   | ***            |      |
| height difference downhill | 🄄 210 m               | Natural pavement         |                | 100% |
| Maximum slope uphill       | 19% 🔄                 | Asphalt pavement         |                | 0%   |
| Maximum slope downhill     | ∞ 22%                 | Cobblestones             |                | 0%   |
| Minimum and maximum quota  | 2646 m                | Equipped trail           | Equipped trail |      |
|                            | 0450 m                | Scree pavement           |                | 0%   |
|                            | 2452 m                | Other types of pavements |                | 0%   |
| Period Journey             | Giugno -<br>Settembre | Not available data       |                | 0%   |