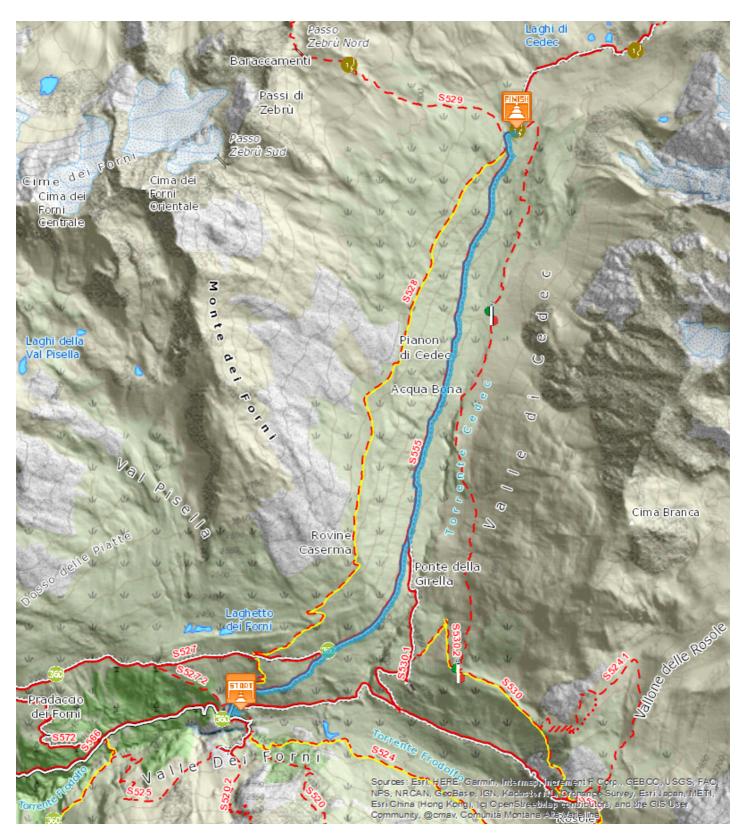

Easy 4,772 Km 1:00 - 2:00 1:00 m

Start:Rifugio Forni Arrival:Rifugio Pizzini

**Equipment required:** 

Difficulty description:

Parking Area: Rifugio Forni

Мар:

## TECHNICAL DATA

| Length                     | - 4,772 Km            | Skill                    |     |
|----------------------------|-----------------------|--------------------------|-----|
| Duration                   | <b>1:00 - 2:00 h</b>  | Condition                | -   |
| Uphill height difference   | ⊅ 539 m               | Effort                   |     |
| height difference downhill | <b>○</b> 0 m          | Natural pavement         | 97% |
| Maximum slope uphill       | <b>\</b> 24%          | Asphalt pavement         | 3%  |
| Maximum slope downhill     | <b>№</b> 0%           | Cobblestones             | 0%  |
| Minimum and maximum quota  | 2702 m                | Equipped trail           | 0%  |
|                            | 0470                  | Scree pavement           | 0%  |
|                            | 2176 m                | Other types of pavements | 0%  |
| Period Journey             | Giugno -<br>Settembre | Not available data       | 0%  |