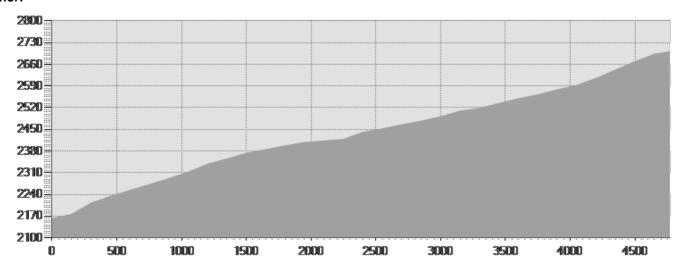

## TECHNICAL DATA

| Length                     | - 4,772 Km            | Skill                    |     |
|----------------------------|-----------------------|--------------------------|-----|
| Duration                   | <b>1:00 - 2:00 h</b>  | Condition                | -   |
| Uphill height difference   | ⊅ 539 m               | Effort                   |     |
| height difference downhill | <b>○</b> 0 m          | Natural pavement         | 97% |
| Maximum slope uphill       | <b>\</b> 24%          | Asphalt pavement         | 3%  |
| Maximum slope downhill     | <b>№</b> 0%           | Cobblestones             | 0%  |
| Minimum and maximum quota  | 2702 m                | Equipped trail           | 0%  |
|                            | 0470                  | Scree pavement           | 0%  |
|                            | 2176 m                | Other types of pavements | 0%  |
| Period Journey             | Giugno -<br>Settembre | Not available data       | 0%  |