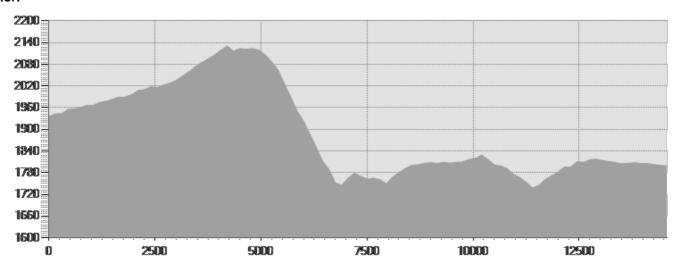

## **TECHNICAL DATA**

| Length                     | - 14,575 Km           | Skill                    | _   |
|----------------------------|-----------------------|--------------------------|-----|
| Duration                   | <b>3</b> :00 - 4:00 h | Condition                |     |
| Uphill height difference   | ⊿ 411 m               | Effort                   | res |
| height difference downhill | ▶ 549 m               | Natural pavement         | 96% |
| Maximum slope uphill       | <b>13%</b>            | Asphalt pavement         | 4%  |
| Maximum slope downhill     | <b>№</b> 26%          | Cobblestones             | 0%  |
| Minimum and maximum quota  | 2131 m                | Equipped trail           | 0%  |
|                            | 1738 m                | Scree pavement           | 0%  |
|                            |                       | Other types of pavements | 0%  |
| Period Journey             | Giugno -<br>Settembre | Not available data       | 0%  |