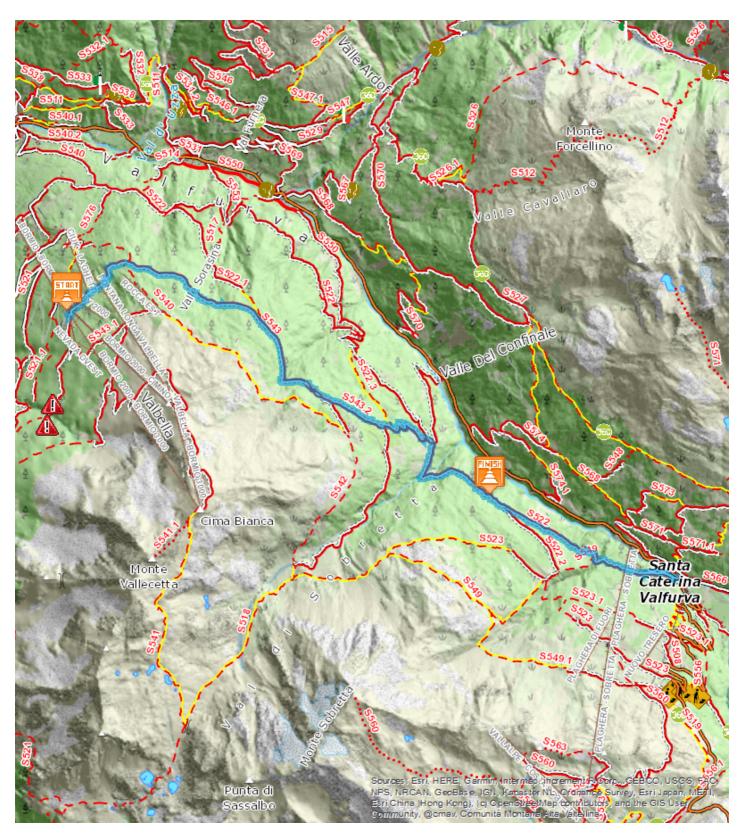

## Bormio 2000 - Santa Caterina Valfurva con joelette

Start: Arrival:

**Equipment required:** 

Difficulty description:

Parking Area:

Мар:

Author: