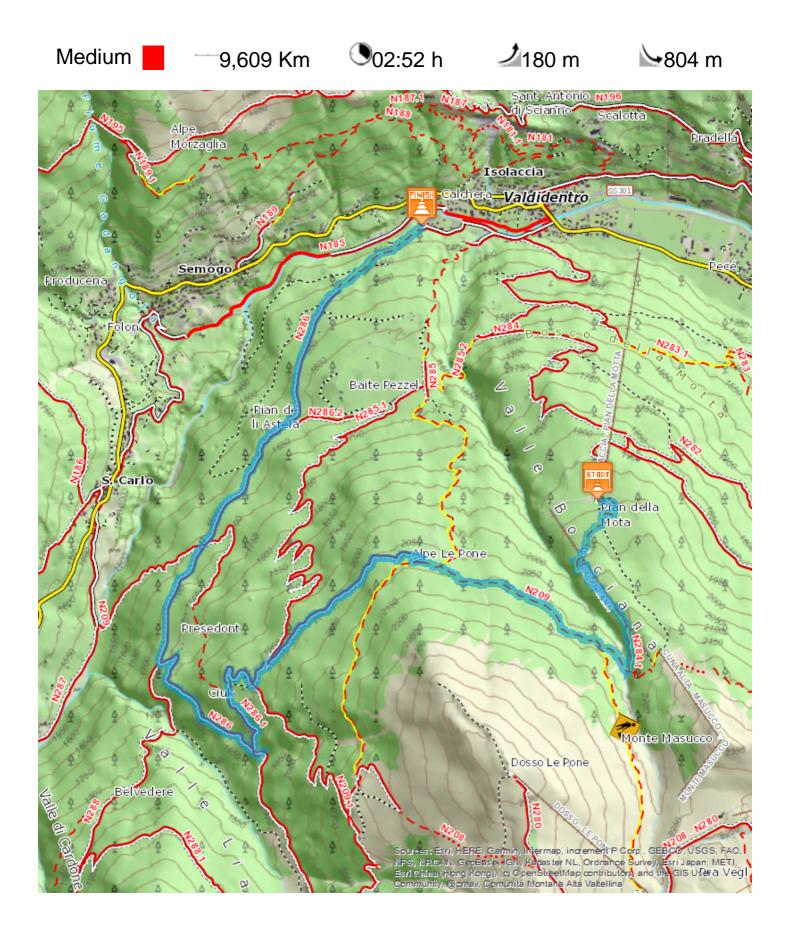

Starting from the arrival of the cableway at Pian della Mota, you go up along the slope and then take the trail N284.1 on the right, crossing the woods and the skilift Palancana; going on and keeping to the right, you reach the "Felice Bridge" and then the pastures of Alpe Pone, through some nice pine woods. Following the trail heading for the Val Lia, you reach the spot "Ciuk", with a panoramic view over the Cima Piazzi. Descending the road you come to the Church of Prescedont, then proceed along the asphalt road; after passing the houses of Pezzel, in a few time you reach a little wooden hut. Here you take the trail N286 on the left, entering into the woods, that will take you directly to the Sport Centre of Isolaccia.

## Start: Pian della Mota

Arrival:Centro Sportivo di Isolaccia

#### Parking Area:

Map:CMAV n°3