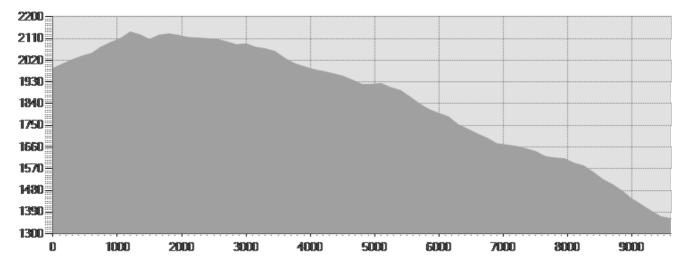

# **TECHNICAL DATA**

| Length                     | 9,609           | Km Skill          | ***                    |     |
|----------------------------|-----------------|-------------------|------------------------|-----|
| Duration                   | O2:52           | h Condition       | ***                    |     |
| Uphill height difference   | 🤳 180 m         | n Effort          | ***                    |     |
| height difference downhill | 🍉 804 m         | Natural pavement  | 1                      | 00% |
| Maximum slope uphill       | 18% 🖕           | Asphalt pavemen   | t 0'                   | %   |
| Maximum slope downhill     | 22%             | Cobblestones      | 0'                     | %   |
| Minimum and maximum quota  | 2138            | m Equipped trail  | 0'                     | %   |
|                            | 1004            | Scree pavement    | 0'                     | %   |
|                            | 1364            | Other types of pa | vements 0 <sup>4</sup> | %   |
| Period Journey             | Giugr<br>Setter |                   | a 0'                   | %   |