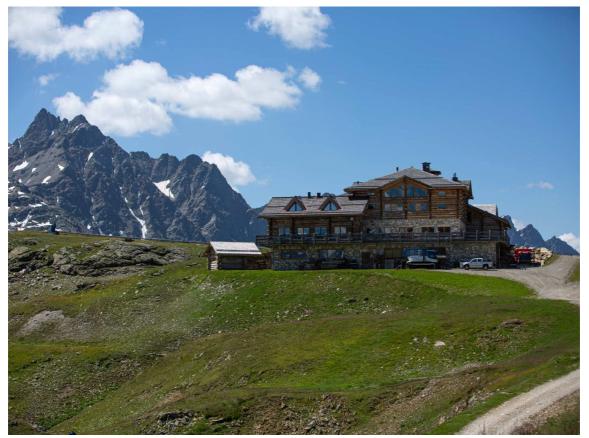

# PHOTO GALLERY

### Arrival: Rifugio Sunny Valley

Sunny Valley

Sunny Valley

snow conditions before every excursion.