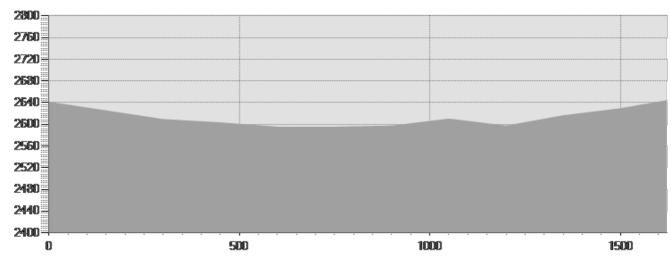

# **TECHNICAL DATA**

| Length                     | kennikensi | 1,623 Km              | Skill                  | 10001 |      |
|----------------------------|------------|-----------------------|------------------------|-------|------|
| Duration                   | ۲          | 00:29 h               | Condition              | ***** |      |
| Uphill height difference   | J          | 62 m                  | Effort                 | ***** |      |
| height difference downhill | 4          | 59 m                  | Natural pavement       |       | 100% |
| Maximum slope uphill       | 96         | 13%                   | Asphalt pavement       |       | 0%   |
| Maximum slope downhill     | 00         | 11%                   | Cobblestones           |       | 0%   |
| Minimum and maximum quota  |            | 2645 m                | Equipped trail         |       | 0%   |
|                            | <b></b>    | 2595 m                | Scree pavement         |       | 0%   |
|                            |            |                       | Other types of pavemer | nts   | 0%   |
| Period Journey             |            | Giugno -<br>Settembre | Not available data     |       | 0%   |