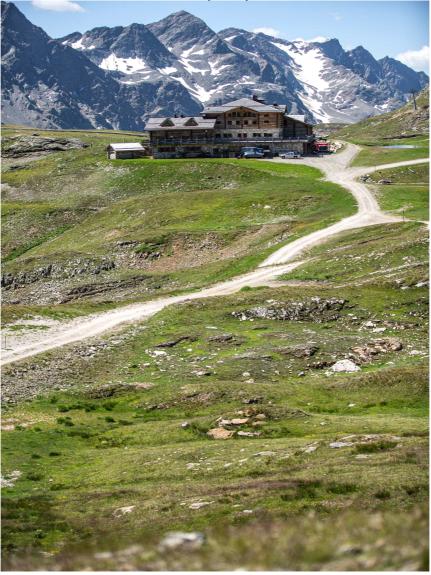

# PHOTO GALLERY

### Arrival: Rifugio Sunny Valley

Sunny Valley

Sunny Valley

snow conditions before every excursion.