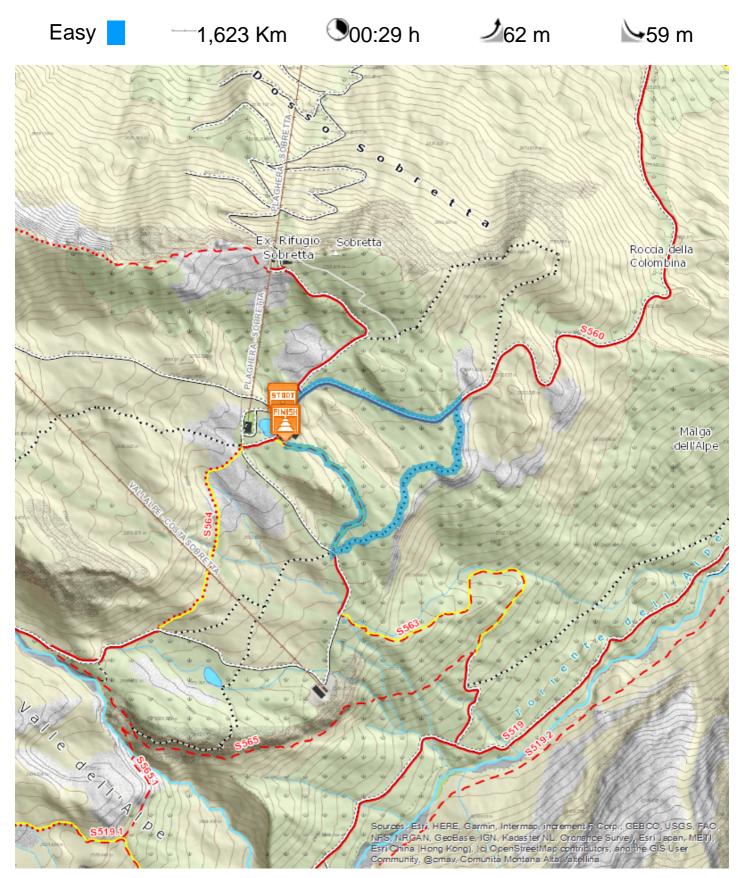

# Marmotte Sunny Valley percorso Marmotte

Rifugio Sunny Valley e giro ad anello su sentiero e pascolo a 2.600 mt

## Start: Rifugio Sunny Valley

#### Parking Area: Cabinovia

#### Map:nr 6

# **TECHNICAL DATA**

| Length                     | kennikensi | 1,623 Km              | Skill                  | 10001 |      |
|----------------------------|------------|-----------------------|------------------------|-------|------|
| Duration                   | ۲          | 00:29 h               | Condition              | ***** |      |
| Uphill height difference   | J          | 62 m                  | Effort                 | ***** |      |
| height difference downhill | 4          | 59 m                  | Natural pavement       |       | 100% |
| Maximum slope uphill       | 96         | 13%                   | Asphalt pavement       |       | 0%   |
| Maximum slope downhill     | 00         | 11%                   | Cobblestones           |       | 0%   |
| Minimum and maximum quota  |            | 2645 m                | Equipped trail         |       | 0%   |
|                            | <b></b>    | 2595 m                | Scree pavement         |       | 0%   |
|                            |            |                       | Other types of pavemer | nts   | 0%   |
| Period Journey             |            | Giugno -<br>Settembre | Not available data     |       | 0%   |