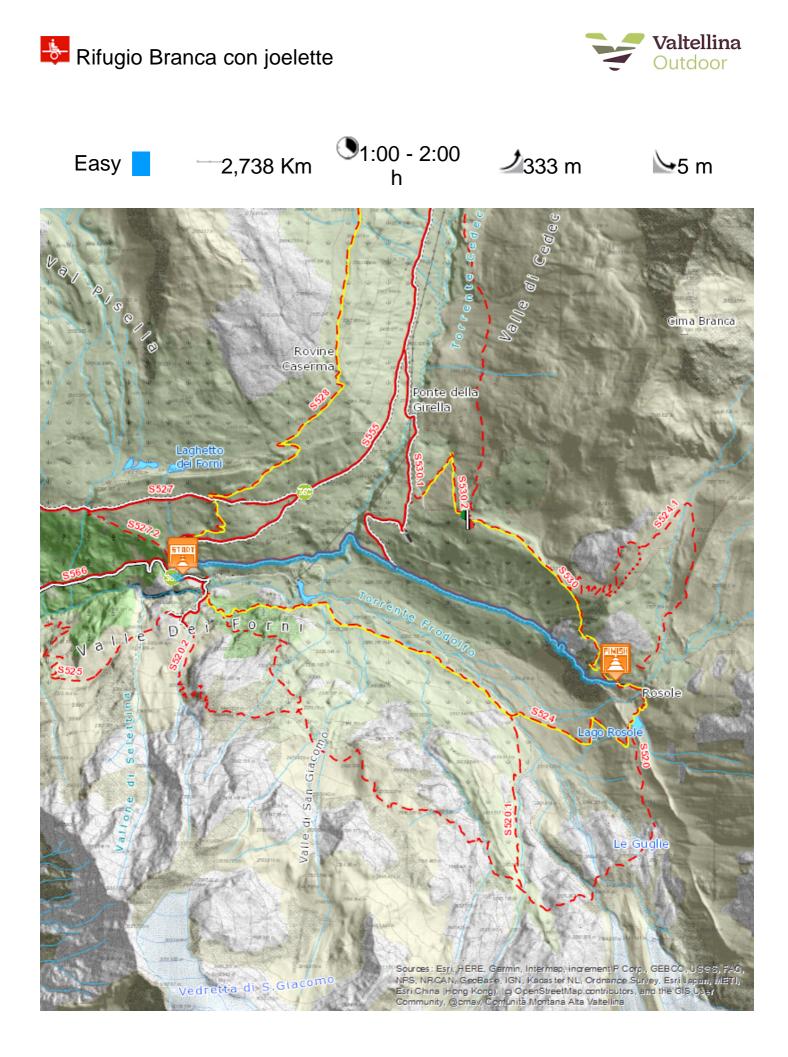

## Parking Area:

Map:

## TECHNICAL DATA

| Length                     | — 2,738 Km            | Skill                    | 100 |     |
|----------------------------|-----------------------|--------------------------|-----|-----|
| Duration                   | 🕚 1:00 - 2:00 h       | Condition                | -   |     |
| Uphill height difference   | 🥒 333 m               | Effort                   | -   |     |
| height difference downhill | 🍉 5 m                 | Natural pavement         |     | 95% |
| Maximum slope uphill       | 26%                   | Asphalt pavement         |     | 5%  |
| Maximum slope downhill     | 2%                    | Cobblestones             |     | 0%  |
| Minimum and maximum quota  | 2487 m                | Equipped trail           |     | 0%  |
|                            | <b>2176 m</b>         | Scree pavement           |     | 0%  |
|                            | -                     | Other types of pavements |     | 0%  |
| Period Journey             | Giugno -<br>Settembre | Not available data       |     | 0%  |