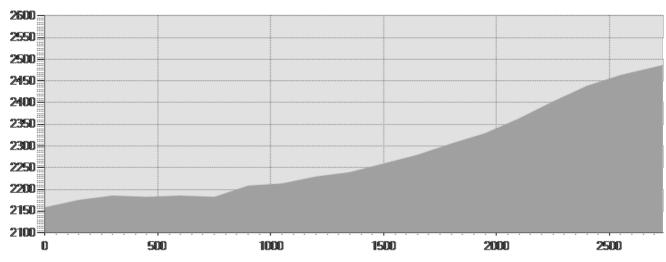

## TECHNICAL DATA

| Length                     | — 2,738 Km            | Skill                    | 100 |     |
|----------------------------|-----------------------|--------------------------|-----|-----|
| Duration                   | 🕚 1:00 - 2:00 h       | Condition                | -   |     |
| Uphill height difference   | 🥒 333 m               | Effort                   | -   |     |
| height difference downhill | 🍉 5 m                 | Natural pavement         |     | 95% |
| Maximum slope uphill       | 26%                   | Asphalt pavement         |     | 5%  |
| Maximum slope downhill     | 2%                    | Cobblestones             |     | 0%  |
| Minimum and maximum quota  | 2487 m                | Equipped trail           |     | 0%  |
|                            | <b>2176 m</b>         | Scree pavement           |     | 0%  |
|                            | -                     | Other types of pavements |     | 0%  |
| Period Journey             | Giugno -<br>Settembre | Not available data       |     | 0%  |