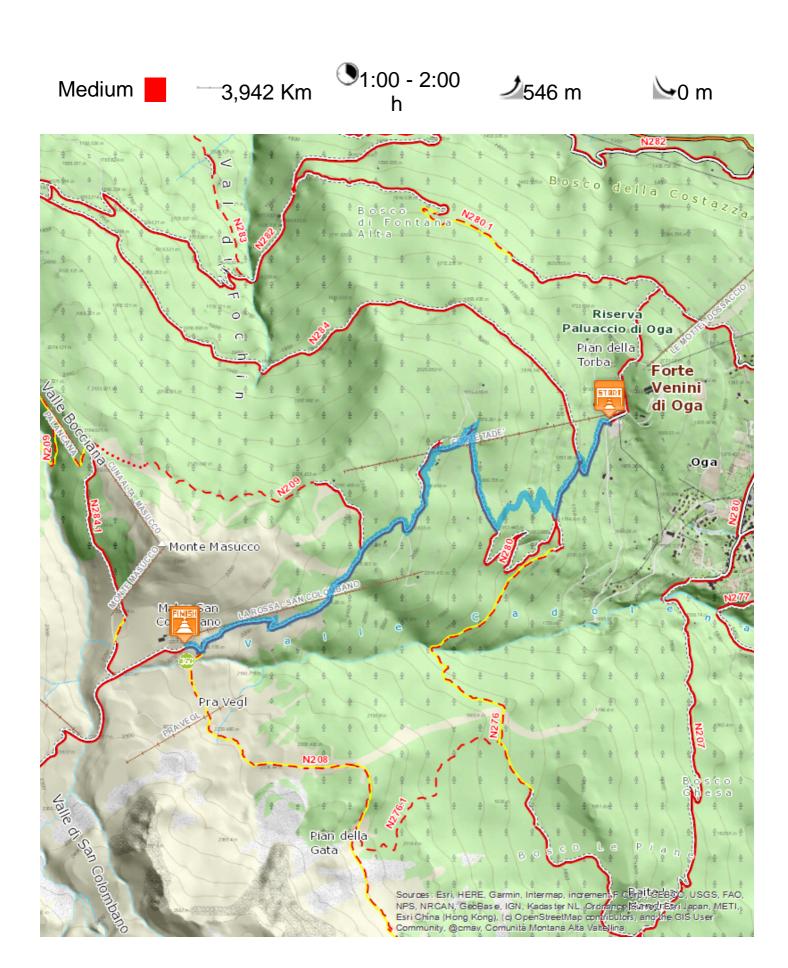

Start:Forte Oga Arrival:San Colombano

**Equipment required:** 

Difficulty description:

Parking Area:Forte Oga

Мар:

## **TECHNICAL DATA**

| Length                     | - 3,942 Km           | Skill                    | -    |
|----------------------------|----------------------|--------------------------|------|
| Duration                   | <b>1:00 - 2:00 h</b> | Condition                | 100  |
| Uphill height difference   | ⊿ 546 m              | Effort                   | -    |
| height difference downhill | <b>○</b> 0 m         | Natural pavement         | 100% |
| Maximum slope uphill       | <b>½</b> 25%         | Asphalt pavement         | 0%   |
| Maximum slope downhill     | <b>№</b> 0%          | Cobblestones             | 0%   |
| Minimum and maximum quota  | 2254 m               | Equipped trail           | 0%   |
|                            | 1722 m               | Scree pavement           | 0%   |
|                            |                      | Other types of pavements | 0%   |
| Period Journey             | Giugno -<br>Luglio   | Not available data       | 0%   |