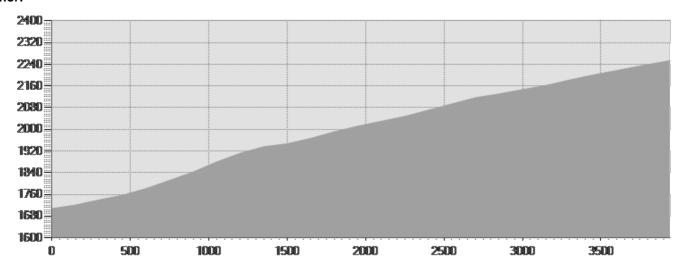

## **TECHNICAL DATA**

| Length                     | - 3,942 Km           | Skill                    | -    |
|----------------------------|----------------------|--------------------------|------|
| Duration                   | <b>1:00 - 2:00 h</b> | Condition                | 100  |
| Uphill height difference   | ⊿ 546 m              | Effort                   | -    |
| height difference downhill | <b>○</b> 0 m         | Natural pavement         | 100% |
| Maximum slope uphill       | <b>½</b> 25%         | Asphalt pavement         | 0%   |
| Maximum slope downhill     | <b>№</b> 0%          | Cobblestones             | 0%   |
| Minimum and maximum quota  | 2254 m               | Equipped trail           | 0%   |
|                            | 1722 m               | Scree pavement           | 0%   |
|                            |                      | Other types of pavements | 0%   |
| Period Journey             | Giugno -<br>Luglio   | Not available data       | 0%   |