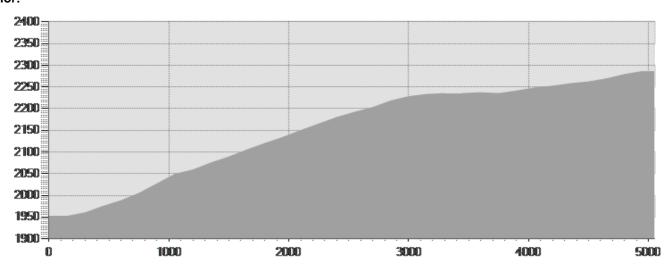

## **TECHNICAL DATA**

| Length                     | h        | 5,053 Km              | Skill                    | - |      |
|----------------------------|----------|-----------------------|--------------------------|---|------|
| Duration                   | •        | 01:36 h               | Condition                | - |      |
| Uphill height difference   | J        | 336 m                 | Effort                   | - |      |
| height difference downhill | <b>(</b> | 2 m                   | Natural pavement         |   | 100% |
| Maximum slope uphill       | %        | 15%                   | Asphalt pavement         |   | 0%   |
| Maximum slope downhill     | %        | 1%                    | Cobblestones             |   | 0%   |
| Minimum and maximum quota  |          | 2287 m                | Equipped trail           |   | 0%   |
|                            |          | 1953 m                | Scree pavement           |   | 0%   |
|                            |          |                       | Other types of pavements |   | 0%   |
| eriod Journey              |          | Giugno -<br>Settembre | Not available data       |   | 0%   |