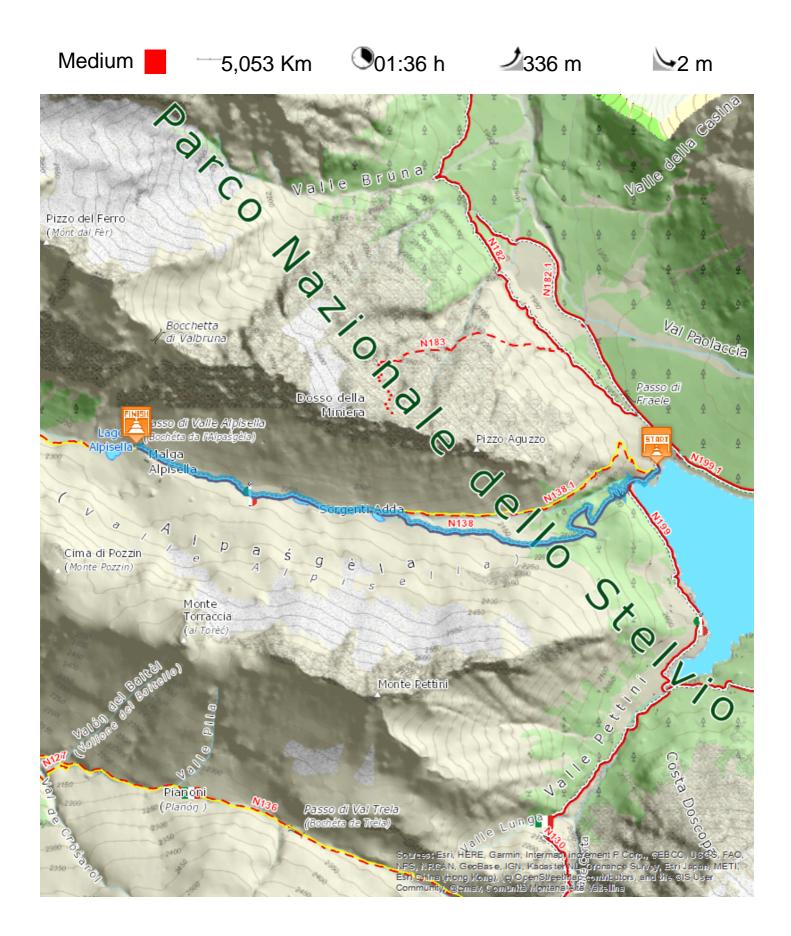

## **TECHNICAL DATA**

| Length                     | h        | 5,053 Km              | Skill                    | - |      |
|----------------------------|----------|-----------------------|--------------------------|---|------|
| Duration                   | •        | 01:36 h               | Condition                | - |      |
| Uphill height difference   | J        | 336 m                 | Effort                   | - |      |
| height difference downhill | <b>(</b> | 2 m                   | Natural pavement         |   | 100% |
| Maximum slope uphill       | %        | 15%                   | Asphalt pavement         |   | 0%   |
| Maximum slope downhill     | %        | 1%                    | Cobblestones             |   | 0%   |
| Minimum and maximum quota  |          | 2287 m                | Equipped trail           |   | 0%   |
|                            |          | 1953 m                | Scree pavement           |   | 0%   |
|                            |          |                       | Other types of pavements |   | 0%   |
| eriod Journey              |          | Giugno -<br>Settembre | Not available data       |   | 0%   |