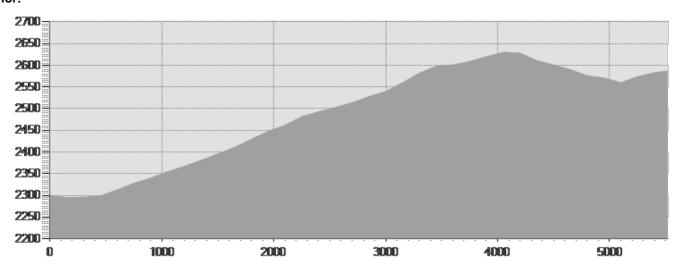

## **TECHNICAL DATA**

| Length                     | 5          | 5,523 Km                        | Skill                    | - |     |
|----------------------------|------------|---------------------------------|--------------------------|---|-----|
| Duration                   | <b>9</b> c | 01:47 h                         | Condition                |   |     |
| Uphill height difference   | 1 3        | 361 m                           | Effort                   | - |     |
| height difference downhill | <b>→</b> 7 | 75 m                            | Natural pavement         |   | 99% |
| Maximum slope uphill       | <b>½</b> 1 | 15%                             | Asphalt pavement         |   | 1%  |
| Maximum slope downhill     | <b>~</b> 1 | 11%                             | Cobblestones             |   | 0%  |
| Minimum and maximum quota  | 2          | 2630 m                          | Equipped trail           |   | 0%  |
|                            |            | 2296 m<br>Giugno -<br>Settembre | Scree pavement           |   | 0%  |
|                            | 2          |                                 | Other types of pavements |   | 0%  |
| Period Journey             |            |                                 | Not available data       |   | 0%  |