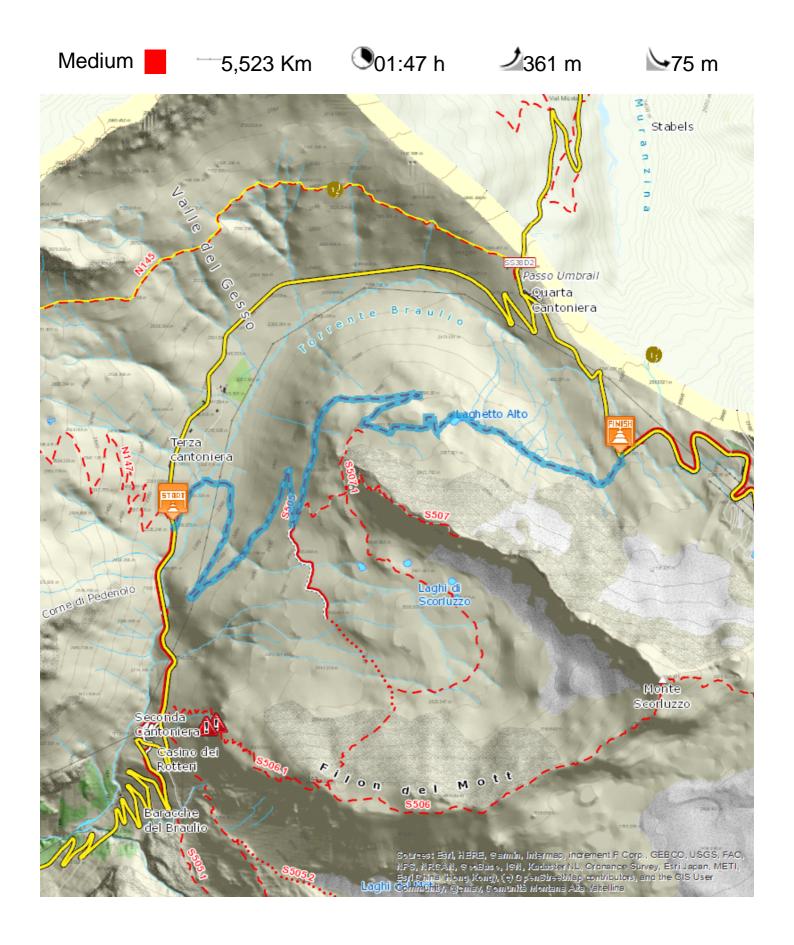

Terza Cantoniera - Rese Basse Laghetto Tornante quota 2588 con joelette

Start:Terza Cantoniera Arrival:

**Equipment required:** 

Difficulty description:

Parking Area:

Мар:

Author:

## **TECHNICAL DATA**

| Length                     | 5          | 5,523 Km                        | Skill                    | - |     |
|----------------------------|------------|---------------------------------|--------------------------|---|-----|
| Duration                   | <b>9</b> c | 01:47 h                         | Condition                |   |     |
| Uphill height difference   | 1 3        | 361 m                           | Effort                   | - |     |
| height difference downhill | <b>→</b> 7 | 75 m                            | Natural pavement         |   | 99% |
| Maximum slope uphill       | <b>½</b> 1 | 15%                             | Asphalt pavement         |   | 1%  |
| Maximum slope downhill     | <b>~</b> 1 | 11%                             | Cobblestones             |   | 0%  |
| Minimum and maximum quota  | 2          | 2630 m                          | Equipped trail           |   | 0%  |
|                            |            | 2296 m<br>Giugno -<br>Settembre | Scree pavement           |   | 0%  |
|                            | 2          |                                 | Other types of pavements |   | 0%  |
| Period Journey             |            |                                 | Not available data       |   | 0%  |