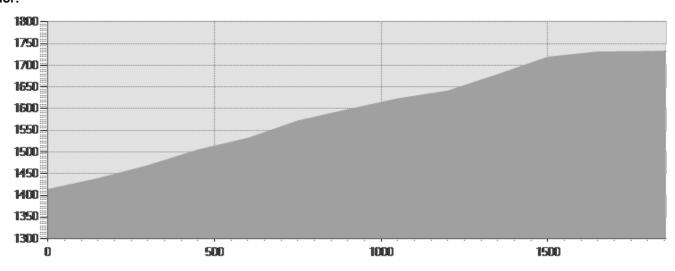

## **TECHNICAL DATA**

| Length                     |          | 1,855 Km                      | Skill                    | - |     |
|----------------------------|----------|-------------------------------|--------------------------|---|-----|
| Duration                   | •        | 00:58 h                       | Condition                | - |     |
| Uphill height difference   | J        | 320 m                         | Effort                   | - |     |
| height difference downhill | <b>\</b> | 0 m                           | Natural pavement         |   | 89% |
| Maximum slope uphill       | %        | 27%                           | Asphalt pavement         |   | 11% |
| Maximum slope downhill     | *        | 0%                            | Cobblestones             |   | 0%  |
| Minimum and maximum quota  |          | 1734 m                        | Equipped trail           |   | 0%  |
|                            |          | 1440 m<br>Giugno -<br>Ottobre | Scree pavement           |   | 0%  |
|                            |          |                               | Other types of pavements |   | 0%  |
| Period Journey             |          |                               | Not available data       |   | 0%  |