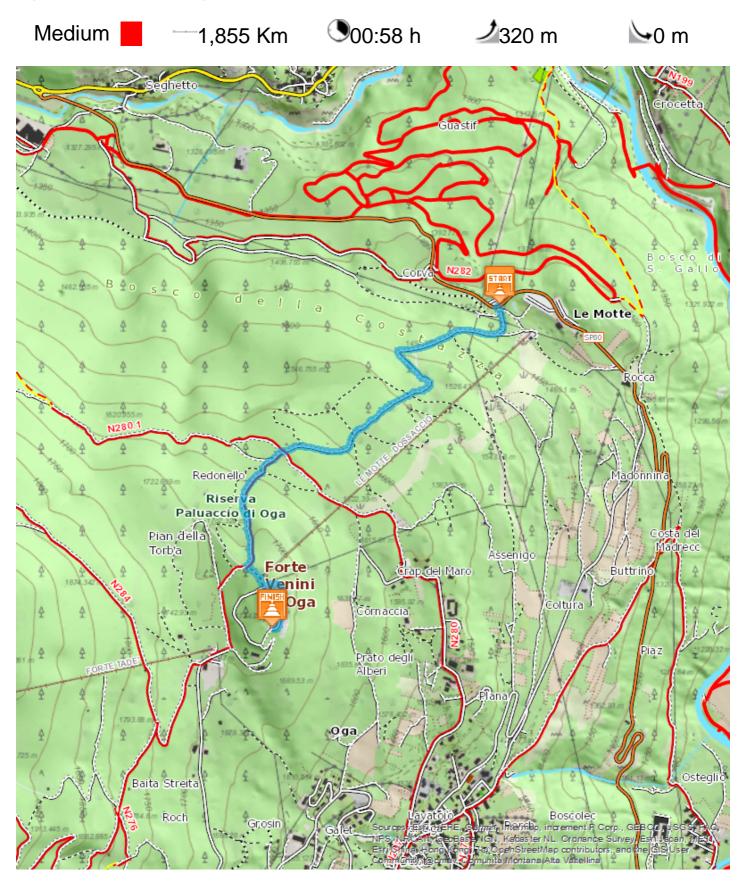

Laghetto delle Motte - Forte di Oga

Start:Laghetto delle Motte Arrival:Forte di Oga

**Equipment required:** 

Difficulty description:

Parking Area:Le Motte

Мар:

## **TECHNICAL DATA**

| Length                     |          | 1,855 Km                      | Skill                    | - |     |
|----------------------------|----------|-------------------------------|--------------------------|---|-----|
| Duration                   | •        | 00:58 h                       | Condition                | - |     |
| Uphill height difference   | J        | 320 m                         | Effort                   | - |     |
| height difference downhill | <b>\</b> | 0 m                           | Natural pavement         |   | 89% |
| Maximum slope uphill       | %        | 27%                           | Asphalt pavement         |   | 11% |
| Maximum slope downhill     | *        | 0%                            | Cobblestones             |   | 0%  |
| Minimum and maximum quota  |          | 1734 m                        | Equipped trail           |   | 0%  |
|                            |          | 1440 m<br>Giugno -<br>Ottobre | Scree pavement           |   | 0%  |
|                            |          |                               | Other types of pavements |   | 0%  |
| Period Journey             |          |                               | Not available data       |   | 0%  |