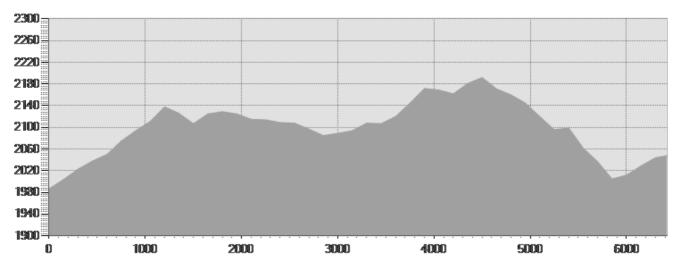

## **TECHNICAL DATA**

|  | Length                                    | Bernelson | 6,423 Km                        | Skill                   | *** |      |
|--|-------------------------------------------|-----------|---------------------------------|-------------------------|-----|------|
|  | Duration                                  | •         | 02:04 h                         | Condition               | *** |      |
|  | Uphill height difference                  | 1         | 338 m                           | Effort                  | *** |      |
|  | height difference downhill                | J         | 277 m                           | Natural pavement        |     | 100% |
|  | Maximum slope uphill                      | %         | 18%                             | Asphalt pavement        |     | 0%   |
|  | Maximum slope downhill                    | <b>%</b>  | 25%                             | Cobblestones            |     | 0%   |
|  | Minimum and maximum quota  Period Journey | ·         | 2193 m                          | Equipped trail          |     | 0%   |
|  |                                           |           | 2004 m<br>Giugno -<br>Settembre | Scree pavement          |     | 0%   |
|  |                                           |           |                                 | Other types of pavement | ts  | 0%   |
|  |                                           |           |                                 | Not available data      |     | 0%   |
|  |                                           |           |                                 |                         |     |      |