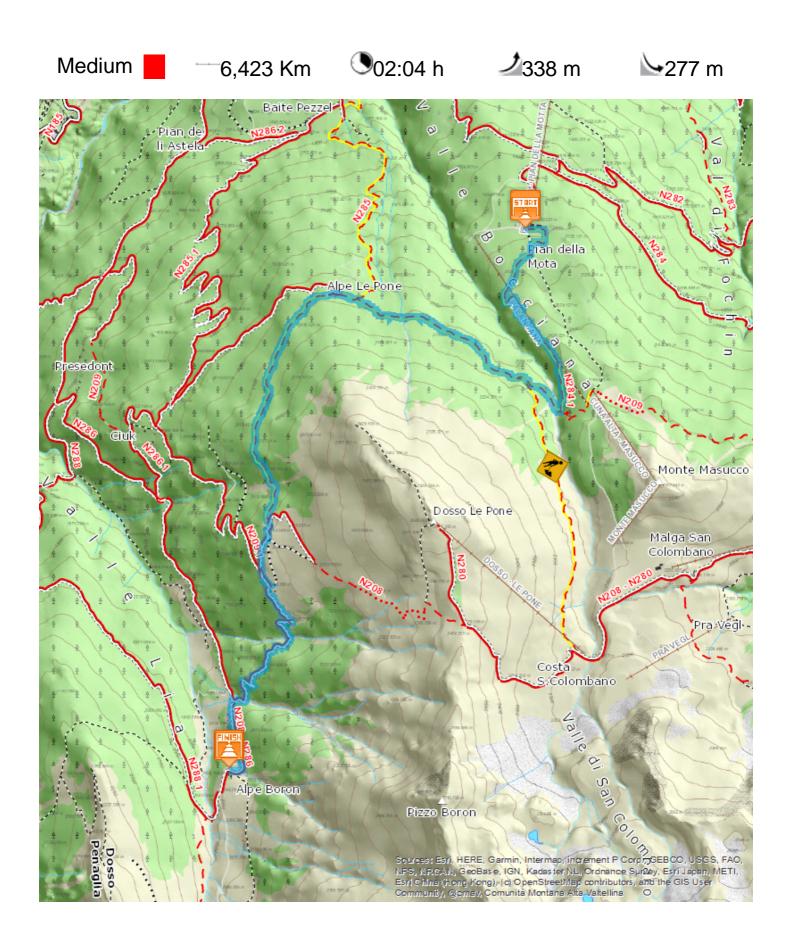

Starting from the arrival of the cableway at Pian della Mota, you go up the Val Bocciana (N284.1) crossing the wood and the skilift Palancana, following the route of Alta Valtellina Bike Marathon; after reaching the "Felice Bridge", you continue to the alpine pastures of Alpe Pone, through some nice pine woods (trail N209). You now take the trail N285, in direction of Prei, and then along the trail N208, where the route offers you an amazing view on the Cima Piazzi. Leaving the typcal houses behind, you keep descending until crossing the road of Val Lia (trail N286). With a last uphill stretch, you reach the Alpe Boron (2.048 mt)

## **TECHNICAL DATA**

|  | Length                                    | Bernelson | 6,423 Km                        | Skill                   | *** |      |
|--|-------------------------------------------|-----------|---------------------------------|-------------------------|-----|------|
|  | Duration                                  | •         | 02:04 h                         | Condition               | *** |      |
|  | Uphill height difference                  | 1         | 338 m                           | Effort                  | *** |      |
|  | height difference downhill                | J         | 277 m                           | Natural pavement        |     | 100% |
|  | Maximum slope uphill                      | %         | 18%                             | Asphalt pavement        |     | 0%   |
|  | Maximum slope downhill                    | <b>%</b>  | 25%                             | Cobblestones            |     | 0%   |
|  | Minimum and maximum quota  Period Journey | ·         | 2193 m                          | Equipped trail          |     | 0%   |
|  |                                           |           | 2004 m<br>Giugno -<br>Settembre | Scree pavement          |     | 0%   |
|  |                                           |           |                                 | Other types of pavement | ts  | 0%   |
|  |                                           |           |                                 | Not available data      |     | 0%   |
|  |                                           |           |                                 |                         |     |      |