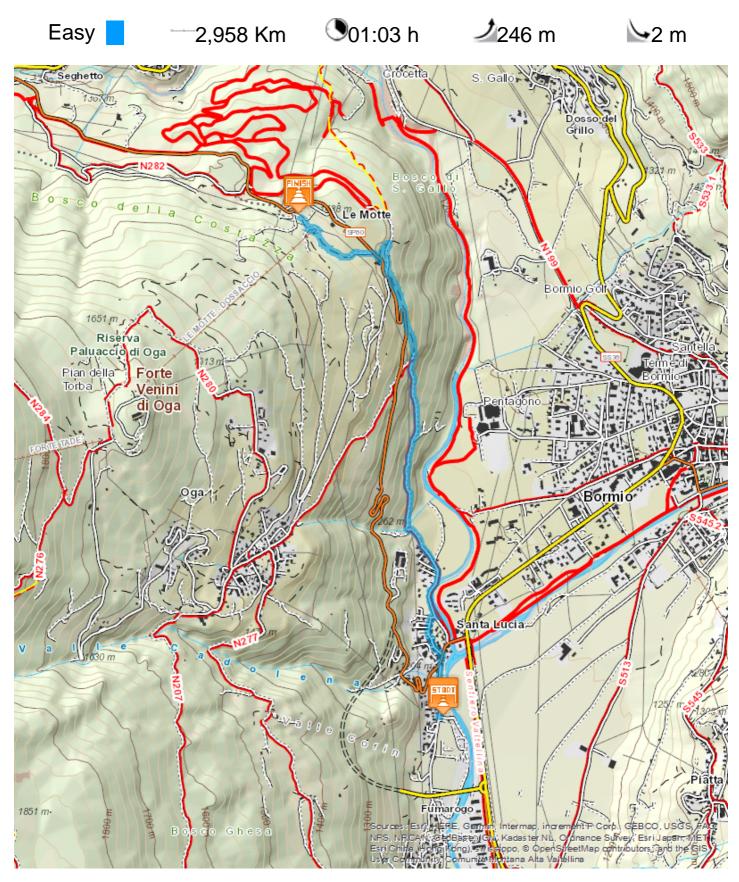

Parco giochi S. Lucia - Osteglio - Laghetto delle Motte

The walk is suitable for the whole family: it climbs about 2 km, almost entirely on a mule track and bridleway. Start from the parking area near the playground at Santa Lucia and follow via Fumarogo to the end, where you take take path N280, passing a group of houses in Osteglio and continuing to Costa del Madrecc. Continue on a mule track that runs almost parallel to road No. 28 and follows it for just 40 metres, then plunges into the pines and firs. After 10 minutes, at Le Motte, the path again crosses the road and continues through meadows and across a ski slope until you reach the wellequipped picnic area near Laghetto delle Libellule, surrounded by pines with a dense undergrowth of wild fruits and mushrooms.

# **TECHNICAL DATA**

| Length                     | — 2,958 K         | <sup>m</sup> Skill 7     | Acherter                                                                                                                                                                                                                                                                                                                                                                                                                                                                                                                                                                                                                                                                                                                                                                                                                                                                                                                                                                                                                                                                                                                                                                                                                                                                                                                                                                                                                                                                                                                                                                                                                                                                                                                                                                                                                                                                                                                                                                                                                                                                                                                      |
|----------------------------|-------------------|--------------------------|-------------------------------------------------------------------------------------------------------------------------------------------------------------------------------------------------------------------------------------------------------------------------------------------------------------------------------------------------------------------------------------------------------------------------------------------------------------------------------------------------------------------------------------------------------------------------------------------------------------------------------------------------------------------------------------------------------------------------------------------------------------------------------------------------------------------------------------------------------------------------------------------------------------------------------------------------------------------------------------------------------------------------------------------------------------------------------------------------------------------------------------------------------------------------------------------------------------------------------------------------------------------------------------------------------------------------------------------------------------------------------------------------------------------------------------------------------------------------------------------------------------------------------------------------------------------------------------------------------------------------------------------------------------------------------------------------------------------------------------------------------------------------------------------------------------------------------------------------------------------------------------------------------------------------------------------------------------------------------------------------------------------------------------------------------------------------------------------------------------------------------|
| Duration                   | 🖲 01:03 h         | Condition                | A A A A A A A                                                                                                                                                                                                                                                                                                                                                                                                                                                                                                                                                                                                                                                                                                                                                                                                                                                                                                                                                                                                                                                                                                                                                                                                                                                                                                                                                                                                                                                                                                                                                                                                                                                                                                                                                                                                                                                                                                                                                                                                                                                                                                                 |
| Uphill height difference   | 🏒 246 m           | Effort                   | t the head of the |
| height difference downhill | 🆕 2 m             | Natural pavement         | 68%                                                                                                                                                                                                                                                                                                                                                                                                                                                                                                                                                                                                                                                                                                                                                                                                                                                                                                                                                                                                                                                                                                                                                                                                                                                                                                                                                                                                                                                                                                                                                                                                                                                                                                                                                                                                                                                                                                                                                                                                                                                                                                                           |
| Maximum slope uphill       | 23% 🖢             | Asphalt pavement         | 32%                                                                                                                                                                                                                                                                                                                                                                                                                                                                                                                                                                                                                                                                                                                                                                                                                                                                                                                                                                                                                                                                                                                                                                                                                                                                                                                                                                                                                                                                                                                                                                                                                                                                                                                                                                                                                                                                                                                                                                                                                                                                                                                           |
| Maximum slope downhill     | ۵% 🖌              | Cobblestones             | 0%                                                                                                                                                                                                                                                                                                                                                                                                                                                                                                                                                                                                                                                                                                                                                                                                                                                                                                                                                                                                                                                                                                                                                                                                                                                                                                                                                                                                                                                                                                                                                                                                                                                                                                                                                                                                                                                                                                                                                                                                                                                                                                                            |
| Minimum and maximum quota  | 1422 m            | Equipped trail           | 0%                                                                                                                                                                                                                                                                                                                                                                                                                                                                                                                                                                                                                                                                                                                                                                                                                                                                                                                                                                                                                                                                                                                                                                                                                                                                                                                                                                                                                                                                                                                                                                                                                                                                                                                                                                                                                                                                                                                                                                                                                                                                                                                            |
|                            | 4400              | Scree pavement           | 0%                                                                                                                                                                                                                                                                                                                                                                                                                                                                                                                                                                                                                                                                                                                                                                                                                                                                                                                                                                                                                                                                                                                                                                                                                                                                                                                                                                                                                                                                                                                                                                                                                                                                                                                                                                                                                                                                                                                                                                                                                                                                                                                            |
|                            | 1180 m            | Other types of pavements | 0%                                                                                                                                                                                                                                                                                                                                                                                                                                                                                                                                                                                                                                                                                                                                                                                                                                                                                                                                                                                                                                                                                                                                                                                                                                                                                                                                                                                                                                                                                                                                                                                                                                                                                                                                                                                                                                                                                                                                                                                                                                                                                                                            |
| Period Journey             | Giugno<br>Ottobre | Not available data       | 0%                                                                                                                                                                                                                                                                                                                                                                                                                                                                                                                                                                                                                                                                                                                                                                                                                                                                                                                                                                                                                                                                                                                                                                                                                                                                                                                                                                                                                                                                                                                                                                                                                                                                                                                                                                                                                                                                                                                                                                                                                                                                                                                            |