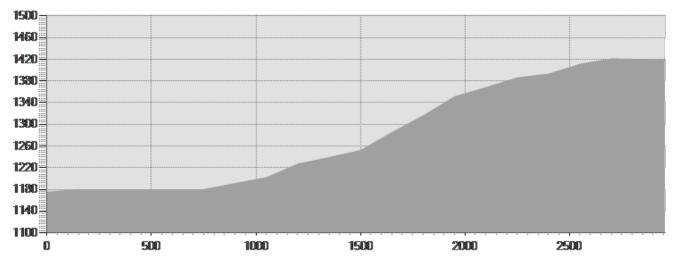

# **TECHNICAL DATA**

| Length                     | — 2,958 K         | <sup>m</sup> Skill 7     | Acherter                                                                                                                                                                                                                                                                                                                                                                                                                                                                                                                                                                                                                                                                                                                                                                                                                                                                                                                                                                                                                                                                                                                                                                                                                                                                                                                                                                                                                                                                                                                                                                                                                                                                                                                                                                                                                                                                                                                                                                                                                                                                                                                      |
|----------------------------|-------------------|--------------------------|-------------------------------------------------------------------------------------------------------------------------------------------------------------------------------------------------------------------------------------------------------------------------------------------------------------------------------------------------------------------------------------------------------------------------------------------------------------------------------------------------------------------------------------------------------------------------------------------------------------------------------------------------------------------------------------------------------------------------------------------------------------------------------------------------------------------------------------------------------------------------------------------------------------------------------------------------------------------------------------------------------------------------------------------------------------------------------------------------------------------------------------------------------------------------------------------------------------------------------------------------------------------------------------------------------------------------------------------------------------------------------------------------------------------------------------------------------------------------------------------------------------------------------------------------------------------------------------------------------------------------------------------------------------------------------------------------------------------------------------------------------------------------------------------------------------------------------------------------------------------------------------------------------------------------------------------------------------------------------------------------------------------------------------------------------------------------------------------------------------------------------|
| Duration                   | 🖲 01:03 h         | Condition                | A A A A A A A                                                                                                                                                                                                                                                                                                                                                                                                                                                                                                                                                                                                                                                                                                                                                                                                                                                                                                                                                                                                                                                                                                                                                                                                                                                                                                                                                                                                                                                                                                                                                                                                                                                                                                                                                                                                                                                                                                                                                                                                                                                                                                                 |
| Uphill height difference   | 🏒 246 m           | Effort                   | t the head of the |
| height difference downhill | 🆕 2 m             | Natural pavement         | 68%                                                                                                                                                                                                                                                                                                                                                                                                                                                                                                                                                                                                                                                                                                                                                                                                                                                                                                                                                                                                                                                                                                                                                                                                                                                                                                                                                                                                                                                                                                                                                                                                                                                                                                                                                                                                                                                                                                                                                                                                                                                                                                                           |
| Maximum slope uphill       | 23% 🖢             | Asphalt pavement         | 32%                                                                                                                                                                                                                                                                                                                                                                                                                                                                                                                                                                                                                                                                                                                                                                                                                                                                                                                                                                                                                                                                                                                                                                                                                                                                                                                                                                                                                                                                                                                                                                                                                                                                                                                                                                                                                                                                                                                                                                                                                                                                                                                           |
| Maximum slope downhill     | ۵% 🖌              | Cobblestones             | 0%                                                                                                                                                                                                                                                                                                                                                                                                                                                                                                                                                                                                                                                                                                                                                                                                                                                                                                                                                                                                                                                                                                                                                                                                                                                                                                                                                                                                                                                                                                                                                                                                                                                                                                                                                                                                                                                                                                                                                                                                                                                                                                                            |
| Minimum and maximum quota  | 1422 m            | Equipped trail           | 0%                                                                                                                                                                                                                                                                                                                                                                                                                                                                                                                                                                                                                                                                                                                                                                                                                                                                                                                                                                                                                                                                                                                                                                                                                                                                                                                                                                                                                                                                                                                                                                                                                                                                                                                                                                                                                                                                                                                                                                                                                                                                                                                            |
|                            | 4400              | Scree pavement           | 0%                                                                                                                                                                                                                                                                                                                                                                                                                                                                                                                                                                                                                                                                                                                                                                                                                                                                                                                                                                                                                                                                                                                                                                                                                                                                                                                                                                                                                                                                                                                                                                                                                                                                                                                                                                                                                                                                                                                                                                                                                                                                                                                            |
|                            | 1180 m            | Other types of pavements | 0%                                                                                                                                                                                                                                                                                                                                                                                                                                                                                                                                                                                                                                                                                                                                                                                                                                                                                                                                                                                                                                                                                                                                                                                                                                                                                                                                                                                                                                                                                                                                                                                                                                                                                                                                                                                                                                                                                                                                                                                                                                                                                                                            |
| Period Journey             | Giugno<br>Ottobre | Not available data       | 0%                                                                                                                                                                                                                                                                                                                                                                                                                                                                                                                                                                                                                                                                                                                                                                                                                                                                                                                                                                                                                                                                                                                                                                                                                                                                                                                                                                                                                                                                                                                                                                                                                                                                                                                                                                                                                                                                                                                                                                                                                                                                                                                            |