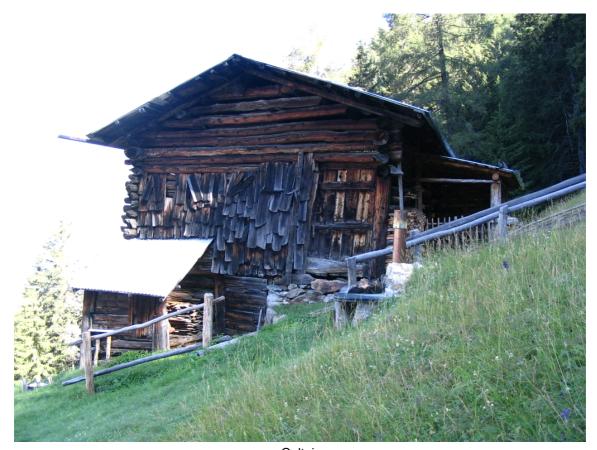

Boss - Prades - Le Presure - Oultoir

The walk starts in Valdisotto at Boss above San Bartolomeo, near the artificial tunnel, and ascends path S534 then crosses the Mala stream and enters the forest. The path is quite steep up to Prades and some stretches require keeping close to the rocks above drops of several dozen metres the path is not recommended for those suffering from vertigo. From here the trail becomes flatter and continues through dense forest. You then pass Presure and continue up to Oultoir, where you can see rustic mountain huts surrounded by wide grasslands with various types of livestock grazing. Slender trees dominate the area.