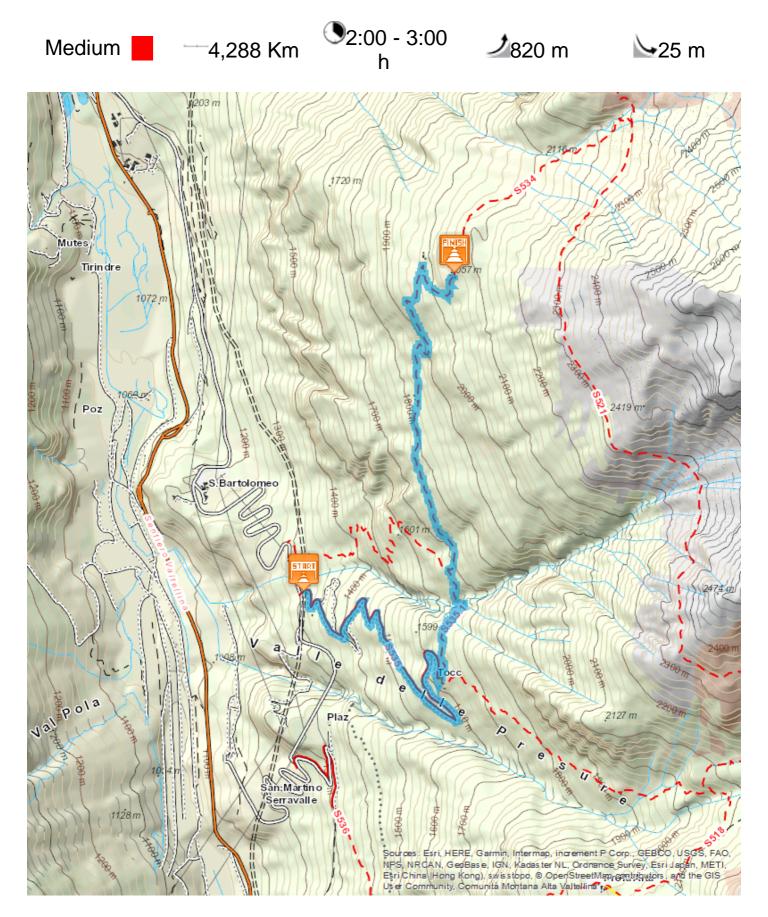

Boss - Prades - Le Presure - Oultoir

The walk starts in Valdisotto at Boss above San Bartolomeo, near the artificial tunnel, and ascends path S534 then crosses the Mala stream and enters the forest. The path is quite steep up to Prades and some stretches require keeping close to the rocks above drops of several dozen metres the path is not recommended for those suffering from vertigo. From here the trail becomes flatter and continues through dense forest. You then pass Presure and continue up to Oultoir, where you can see rustic mountain huts surrounded by wide grasslands with various types of livestock grazing. Slender trees dominate the area.

Start:Boss Arrival:Oultoir

**Equipment required:** 

Difficulty description:

Parking Area:

Map:Bike and Trekking Map Alta Valtellina n° 5