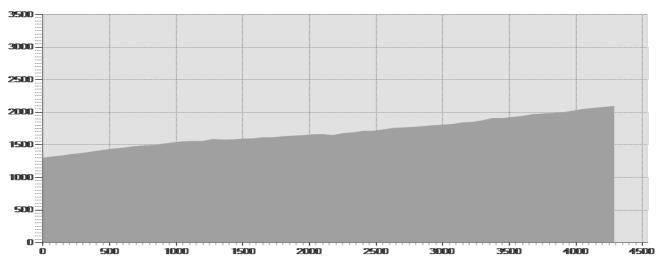

## **TECHNICAL DATA**

| Length                     |            | 4,288 Km              | Skill                  | **** |      |
|----------------------------|------------|-----------------------|------------------------|------|------|
| Duration                   | <b>9</b> 2 | 2:00 - 3:00 h         | Condition              | ***  |      |
| Uphill height difference   | 1 8        | 820 m                 | Effort                 | ***  |      |
| height difference downhill | <b>□</b> 2 | 25 m                  | Natural pavement       |      | 100% |
| Maximum slope uphill       | & e        | 61%                   | Asphalt pavement       |      | 0%   |
| Maximum slope downhill     | *          | 10%                   | Cobblestones           |      | 0%   |
| Minimum and maximum quota  | 2          | 2093 m                | Equipped trail         |      | 0%   |
|                            |            | 1318 m                | Scree pavement         |      | 0%   |
|                            |            |                       | Other types of pavemen | ts   | 0%   |
| Period Journey             |            | Giugno -<br>Settembre | Not available data     |      | 0%   |