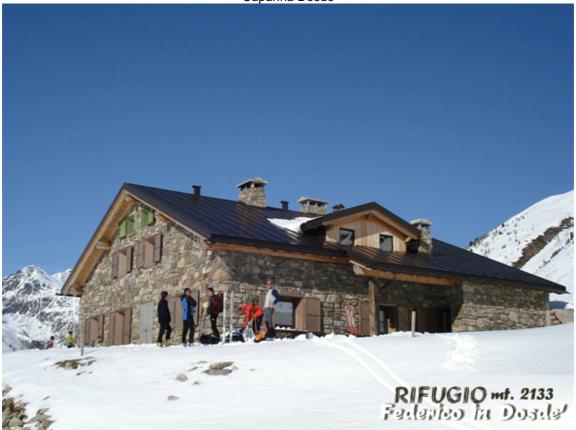

Federico Refuge in Dosde'. This is the only refuge managed by an association of the CAI Alta Valle mountain club. Located in Val Dosde', it was constructed on the site of an old ruined hut at an altitude of 2133 metres above sea level: one part is a bivouac and open all year round; the other is a refuge open to the public from the beginning of summer.

## PHOTO GALLERY

Capanna Dosde

Rifugio Federico Valgoi in Dosdè

This publication is for information purposes only. We recommend you consult and check the weather forecast and snow conditions before every excursion.