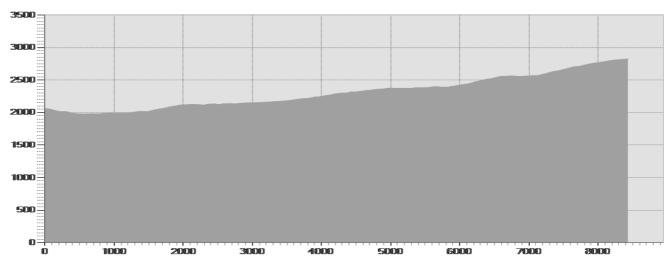

## **TECHNICAL DATA**

| Length                     | - 8,442 Km            | Skill                 | *** |     |
|----------------------------|-----------------------|-----------------------|-----|-----|
| Duration                   | 3:00 - 4:00 h         | Condition             | *** |     |
| Uphill height difference   | ⊅ 854 m               | Effort                | *** |     |
| height difference downhill | → 93 m                | Natural pavement      |     | 98% |
| Maximum slope uphill       | <b>4</b> 34%          | Asphalt pavement      |     | 0%  |
| Maximum slope downhill     | <b>№</b> 15%          | Cobblestones          |     | 2%  |
| Minimum and maximum quota  | 2827 m                | Equipped trail        |     | 0%  |
|                            | 4000                  | Scree pavement        |     | 0%  |
|                            | 1980 m                | Other types of paveme | nts | 0%  |
| Period Journey             | Giugno -<br>Settembre | Not available data    |     | 0%  |