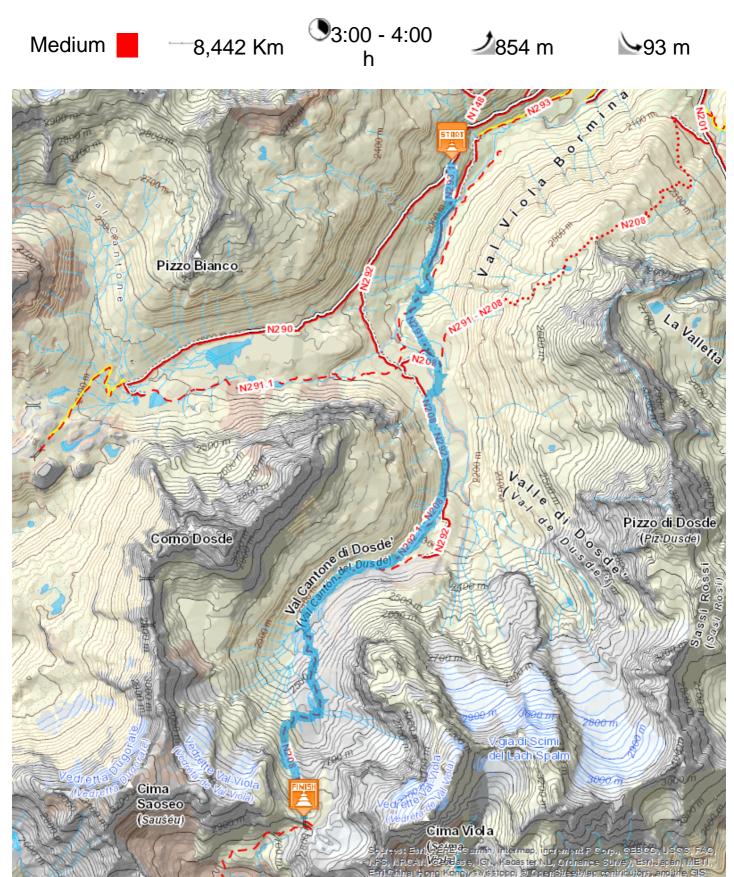

Baite Minestra - Baita Caricci - Rifugio Federico - Val Cantone - Canton del Dosde' - Capanna Dosde'

From the parking area of Altumeira you head towards Arnoga for about 200 metres then at the fork take the road downhill to the Baite Minestra. The path connects with path N293, becomes flat and continues west for some distance along the Viola stream to the Baita Caricci. From here a bridge crosses the river. Zigzag steeply up to the right on a bushy slope with breathtaking views over a deep gorge carved by the Viola. At the top you cross a plateau until the Frederico Refuge in Dosde'. Continue on a track through thin pastures and enter the valley. At 2200 metres there is a fork: the left branch leads to the Caldarini bivouac. Instead continue right along trails N208 N292 crossing Val Cantone di Dosde' until the Pass and the Dosde' Hut. There are magnificent views of the surrounding glaciers.

## **TECHNICAL DATA**

| Length                     | - 8,442 Km            | Skill                 | *** |     |
|----------------------------|-----------------------|-----------------------|-----|-----|
| Duration                   | 3:00 - 4:00 h         | Condition             | *** |     |
| Uphill height difference   | ⊅ 854 m               | Effort                | *** |     |
| height difference downhill | → 93 m                | Natural pavement      |     | 98% |
| Maximum slope uphill       | <b>4</b> 34%          | Asphalt pavement      |     | 0%  |
| Maximum slope downhill     | <b>№</b> 15%          | Cobblestones          |     | 2%  |
| Minimum and maximum quota  | 2827 m                | Equipped trail        |     | 0%  |
|                            | 4000                  | Scree pavement        |     | 0%  |
|                            | 1980 m                | Other types of paveme | nts | 0%  |
| Period Journey             | Giugno -<br>Settembre | Not available data    |     | 0%  |