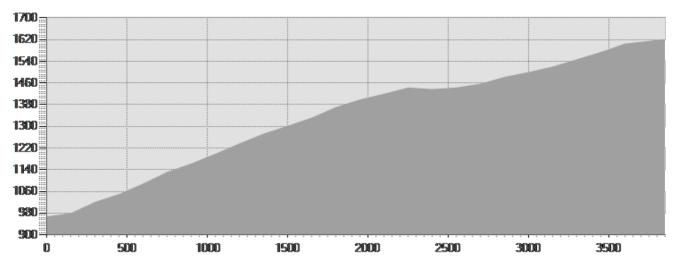

## **TECHNICAL DATA**

| Length                     |          | 3,85 Km               | Skill                  | **** |      |
|----------------------------|----------|-----------------------|------------------------|------|------|
| Duration                   | •        | 1:00 - 2:00 h         | Condition              | **** |      |
| Uphill height difference   | J        | 659 m                 | Effort                 | ***  |      |
| height difference downhill | J        | 6 m                   | Natural pavement       |      | 100% |
| Maximum slope uphill       | <b>%</b> | 29%                   | Asphalt pavement       |      | 0%   |
| Maximum slope downhill     | %        | 4%                    | Cobblestones           |      | 0%   |
| Minimum and maximum quota  | _        | 1620 m                | Equipped trail         |      | 0%   |
|                            |          | 000                   | Scree pavement         |      | 0%   |
|                            |          | 980 m                 | Other types of pavemer | nts  | 0%   |
| Period Journey             |          | Maggio -<br>Settembre | Not available data     |      | 0%   |