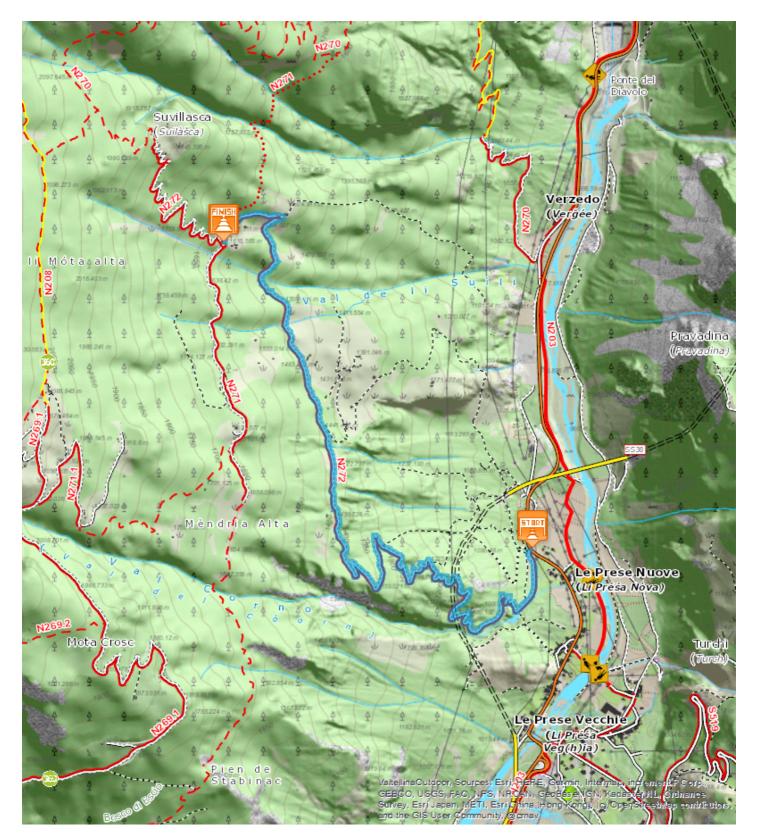

Ca di Calvi - Cerese' - Giada - Sovilla - Bedogne' - Motin

Park your car just after the village of Le Prese at the Ca' di Calvi 960 m. On a wide mule track, via Cerese' and Giada, you climb narrow bends through a forest of Scots pines. At 1140 m there is a small chapel. You then reach the mountain huts of Li Suvili 1,390 m and, via a flat mule track, the mountain huts of Bedogne and then Motin 1,645 m, from where you can admire the wonderful panorama. There are beautiful views of the mouth of the Valle di Rezzalo, the Serottini chain and the mountain huts of Profa. In this area the mountain huts are very popular throughout the year on account of their sunny location

Start:Ca di Calvi Arrival:Motin

**Equipment required:** 

Difficulty description:

Parking Area:

Map:Bike and Trekking Map Alta Valtellina n° 5