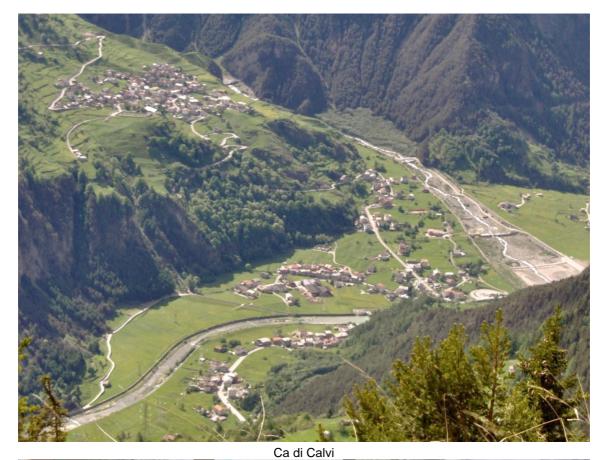

Ca di Calvi - Cerese' - Giada - Sovilla - Bedogne' - Motin

Park your car just after the village of Le Prese at the Ca' di Calvi 960 m. On a wide mule track, via Cerese' and Giada, you climb narrow bends through a forest of Scots pines. At 1140 m there is a small chapel. You then reach the mountain huts of Li Suvili 1,390 m and, via a flat mule track, the mountain huts of Bedogne and then Motin 1,645 m, from where you can admire the wonderful panorama. There are beautiful views of the mouth of the Valle di Rezzalo, the Serottini chain and the mountain huts of Profa. In this area the mountain huts are very popular throughout the year on account of their sunny location

Ca' di Calvi In the summer of 1866, Italian troops camped near the Ca' di Calvi under the command of Col. Guicciardini, as the Austrians had occupied the Bormio region up to Ponte del Diavolo. In midJuly they managed to push them back over the Stelvio.