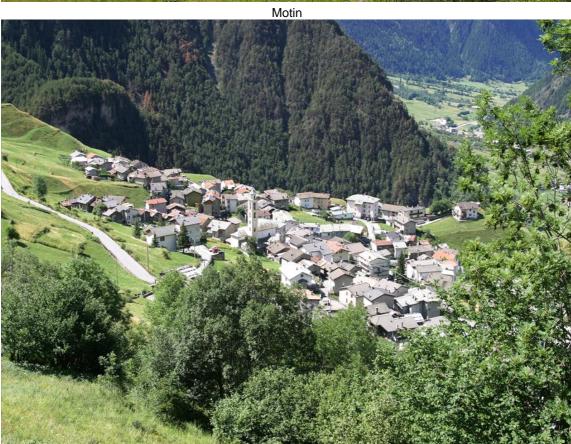

Pra di Piaz - Pra de Sciaga - Escio - Pian de Stabinasc - Mandria - Pratalzo - Bataeen - Motin

Easy 3,765 Km 1:00 - 2:00 196 m

After the quartz quarry take paths N269.1 N271 to Pra de Piaz and Pra de Sciaga up to the mountain huts of Esc, crossed by an easy mule track which, after a short distance in the open, enters a forest of firs and leads to Pien de Stabinac, where there is a large clearing to the side of a rocky valley. From here a trail leads into the valley watch out for falling rocks, after which it continues almost flat to the mountain huts of Mandria and Pratalzo and soon after those of Bataen. In the middle of a beautiful forest of firs, the trail goes slightly downhill, leaving behind the meadows of Li Suvili that can sometimes be seen on the right, until you reach Motin. From the mountain huts at Motin you can admire the beautiful panorama over Le Prese and Frontale.