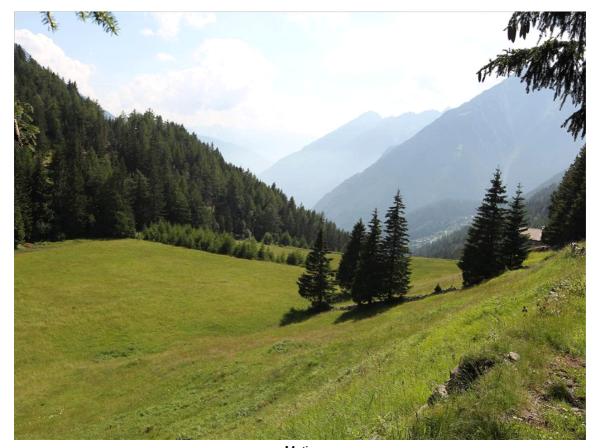

Pra di Piaz - Pra de Sciaga - Escio - Pian de Stabinasc - Mandria - Pratalzo - Bataeen - Motin

Easy 3,765 Km 1:00 - 2:00 196 m

After the quartz quarry take paths N269.1 N271 to Pra de Piaz and Pra de Sciaga up to the mountain huts of Esc, crossed by an easy mule track which, after a short distance in the open, enters a forest of firs and leads to Pien de Stabinac, where there is a large clearing to the side of a rocky valley. From here a trail leads into the valley watch out for falling rocks, after which it continues almost flat to the mountain huts of Mandria and Pratalzo and soon after those of Bataen. In the middle of a beautiful forest of firs, the trail goes slightly downhill, leaving behind the meadows of Li Suvili that can sometimes be seen on the right, until you reach Motin. From the mountain huts at Motin you can admire the beautiful panorama over Le Prese and Frontale.

## PHOTO GALLERY

Frontale

This publication is for information purposes only. We recommend you consult and check the weather forecast and snow conditions before every excursion.