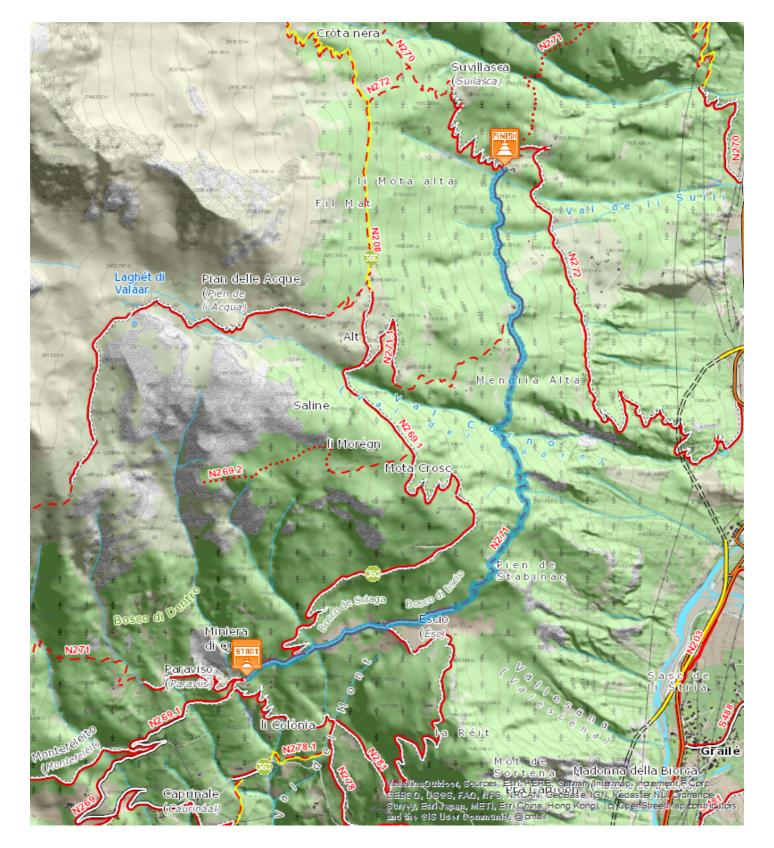

Pra di Piaz - Pra de Sciaga - Escio - Pian de Stabinasc - Mandria - Pratalzo - Bataeen - Motin

Easy 3,765 Km 1:00 - 2:00 196 m

After the quartz quarry take paths N269.1 N271 to Pra de Piaz and Pra de Sciaga up to the mountain huts of Esc, crossed by an easy mule track which, after a short distance in the open, enters a forest of firs and leads to Pien de Stabinac, where there is a large clearing to the side of a rocky valley. From here a trail leads into the valley watch out for falling rocks, after which it continues almost flat to the mountain huts of Mandria and Pratalzo and soon after those of Bataen. In the middle of a beautiful forest of firs, the trail goes slightly downhill, leaving behind the meadows of Li Suvili that can sometimes be seen on the right, until you reach Motin. From the mountain huts at Motin you can admire the beautiful panorama over Le Prese and Frontale.

Start: Pra di Piaz Arrival: Motin

**Equipment required:** 

Difficulty description:

Parking Area:

Map:Bike and Trekking Map Alta Valtellina n° 5