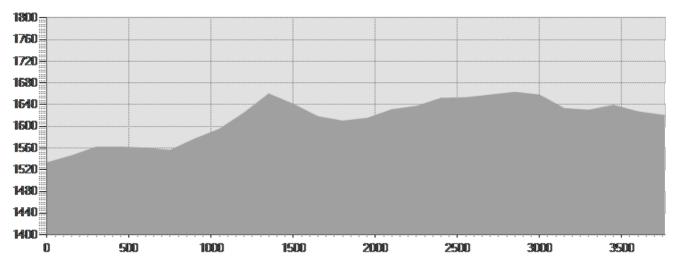

## **TECHNICAL DATA**

| Length                     |   | 3,765 Km           | Skill                  | ** |      |
|----------------------------|---|--------------------|------------------------|----|------|
| Duration                   | • | 1:00 - 2:00 h      | Condition              | ** |      |
| Uphill height difference   | 1 | 196 m              | Effort                 | ** |      |
| height difference downhill | J | 109 m              | Natural pavement       |    | 100% |
| Maximum slope uphill       | % | 24%                | Asphalt pavement       |    | 0%   |
| Maximum slope downhill     | * | 17%                | Cobblestones           |    | 0%   |
| Minimum and maximum quota  |   | 1664 m             | Equipped trail         |    | 0%   |
|                            | - | 4547               | Scree pavement         |    | 0%   |
|                            |   | 1547 m             | Other types of pavemen | ts | 0%   |
| Period Journey             |   | Marzo -<br>Ottobre | Not available data     |    | 0%   |