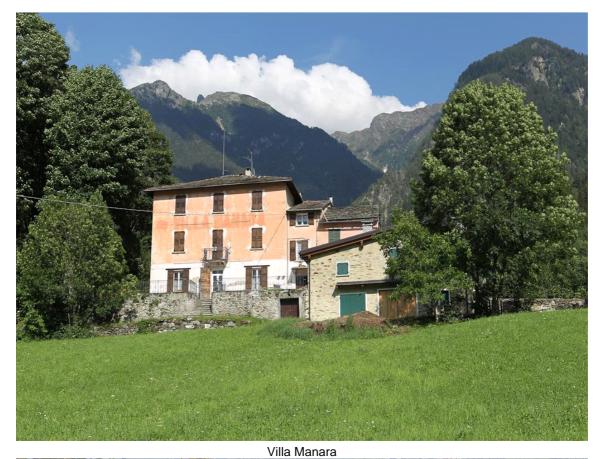

Bolladore - Villa Manara - Cece' Basso - Cece' Alto

From Bolladore you reach Villa Manara via paths S492 and S494. The mule track begins alongside a mountain hut situated at the foot of the pine forest. The track climbs steeply and diagonally to the left up to Mot de li Scoa where there is a fork with the path from Mondadizza. Via large bends and through thick forest you reach the meadows and the huts of Cece' Bas then Cece' Alt. From here you have a full view of Sondalo and its surroundings and of Alta Valtellina up to Bormio.