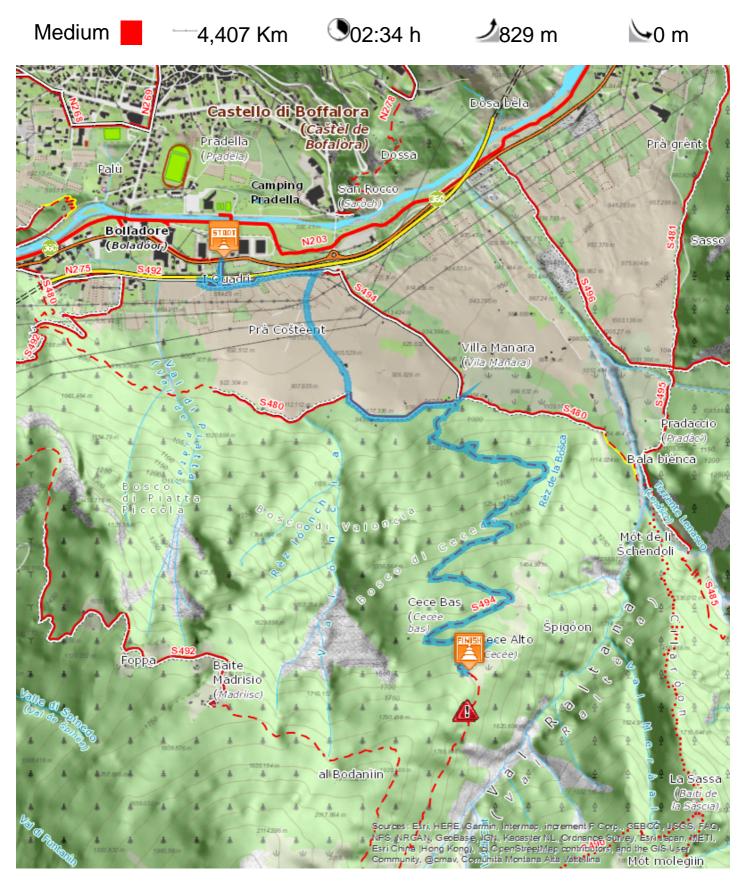

Bolladore - Villa Manara - Cece' Basso - Cece' Alto

From Bolladore you reach Villa Manara via paths S492 and S494. The mule track begins alongside a mountain hut situated at the foot of the pine forest. The track climbs steeply and diagonally to the left up to Mot de li Scoa where there is a fork with the path from Mondadizza. Via large bends and through thick forest you reach the meadows and the huts of Cece' Bas then Cece' Alt. From here you have a full view of Sondalo and its surroundings and of Alta Valtellina up to Bormio.

# **TECHNICAL DATA**

| Length                     | 4,407 Km            | Skill                 | ***** |     |
|----------------------------|---------------------|-----------------------|-------|-----|
| Duration                   | 🖲 02:34 h           | Condition             | ***   |     |
| Uphill height difference   | 🏒 829 m             | Effort                | ***   |     |
| height difference downhill | 🍉 0 m               | Natural pavement      |       | 96% |
| Maximum slope uphill       | 🍐 38%               | Asphalt pavement      |       | 4%  |
| Maximum slope downhill     | ۵% 🖕                | Cobblestones          |       | 0%  |
| Minimum and maximum quota  | 1693 m              | Equipped trail        |       | 0%  |
|                            | 007 m               | Scree pavement        |       | 0%  |
|                            | 867 m               | Other types of paveme | nts   | 0%  |
|                            | Maggio -<br>Ottobre | Not available data    |       | 0%  |