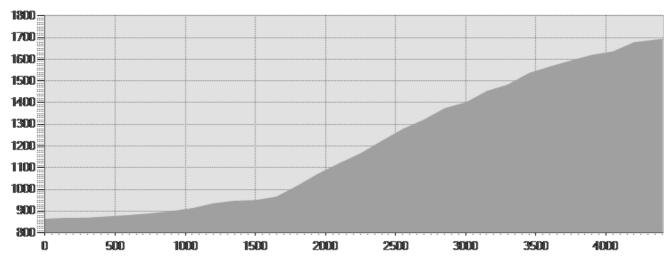

# **TECHNICAL DATA**

| Length                     | 4,407 Km            | Skill                 | ***** |     |
|----------------------------|---------------------|-----------------------|-------|-----|
| Duration                   | 🖲 02:34 h           | Condition             | ***   |     |
| Uphill height difference   | 🏒 829 m             | Effort                | ***   |     |
| height difference downhill | 🍉 0 m               | Natural pavement      |       | 96% |
| Maximum slope uphill       | 🍐 38%               | Asphalt pavement      |       | 4%  |
| Maximum slope downhill     | ۵% 🖕                | Cobblestones          |       | 0%  |
| Minimum and maximum quota  | 1693 m              | Equipped trail        |       | 0%  |
|                            | 007 m               | Scree pavement        |       | 0%  |
|                            | 867 m               | Other types of paveme | nts   | 0%  |
|                            | Maggio -<br>Ottobre | Not available data    |       | 0%  |