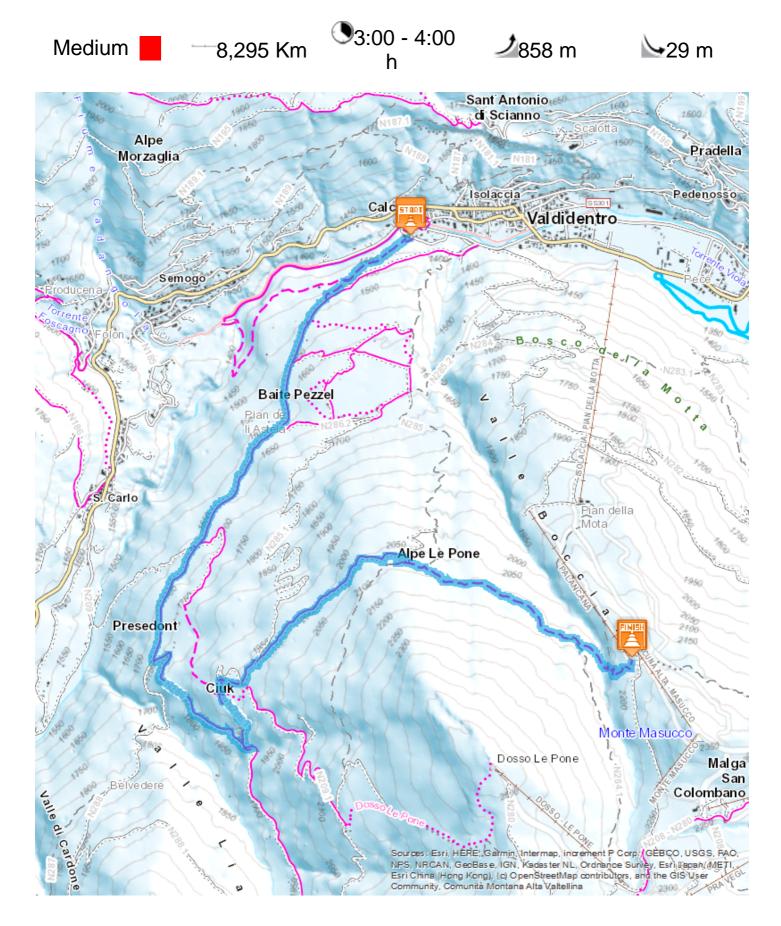

Isolaccia - Prescedont - Ciuk - Pone - Ponte Felice - Palancana

Start: Isolaccia Arrival: Palancana

**Equipment required:** 

Difficulty description:

Parking Area:

Мар:

Author:

## **TECHNICAL DATA**

| Length                     |          | 8,295 Km             | Skill     | *** |
|----------------------------|----------|----------------------|-----------|-----|
| Duration                   | •        | 3:00 - 4:00 h        | Condition | *** |
| Uphill height difference   | J        | 858 m                | Effort    | *** |
| height difference downhill | <b>\</b> | 29 m                 |           |     |
| Maximum slope uphill       | %        | 26%                  |           |     |
| Maximum slope downhill     | %        | 12%                  |           |     |
| Minimum and maximum quota  |          | 2188 m               |           |     |
|                            | -        | 1386 m               |           |     |
| Period Journey             |          | Dicembre -<br>Aprile |           |     |