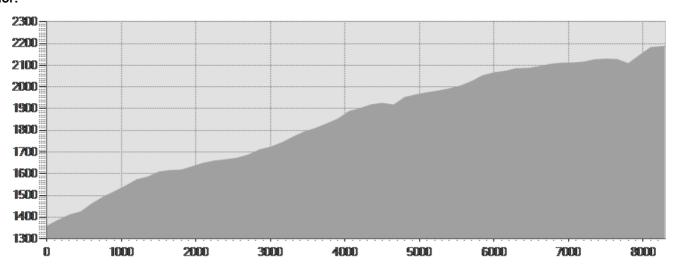

## **TECHNICAL DATA**

| Length                     |          | 8,295 Km             | Skill     | *** |
|----------------------------|----------|----------------------|-----------|-----|
| Duration                   | •        | 3:00 - 4:00 h        | Condition | *** |
| Uphill height difference   | J        | 858 m                | Effort    | *** |
| height difference downhill | <b>\</b> | 29 m                 |           |     |
| Maximum slope uphill       | %        | 26%                  |           |     |
| Maximum slope downhill     | %        | 12%                  |           |     |
| Minimum and maximum quota  |          | 2188 m               |           |     |
|                            | -        | 1386 m               |           |     |
| Period Journey             |          | Dicembre -<br>Aprile |           |     |