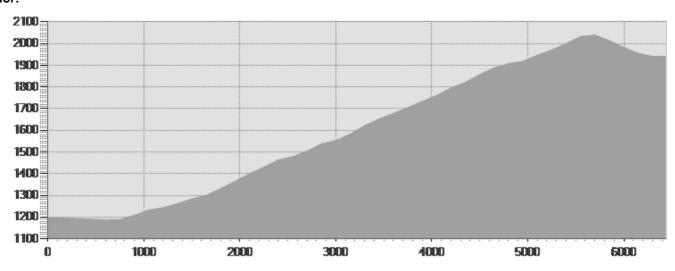

## **TECHNICAL DATA**

Length 6,442 Km Skill 9 2:00 - 3:00 h Duration Condition Uphill height difference \*\*\* Effort height difference downhill ≥ 108 m **№** 25% Maximum slope uphill **21%** Maximum slope downhill 2040 m Minimum and maximum quota 1189 m Dicembre -Period Journey Aprile