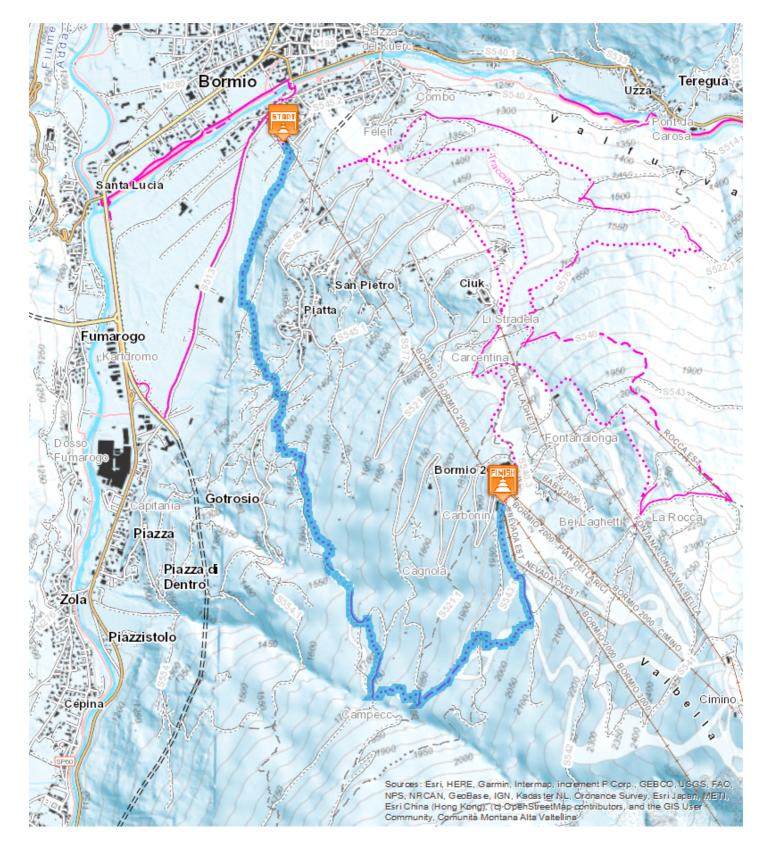

Bormio - Piatta - Baite di Lecia - Bormio 2000

Start:Bormio Arrival:Bormio 2000

**Equipment required:** 

Difficulty description:

Parking Area:

Мар:

Author: