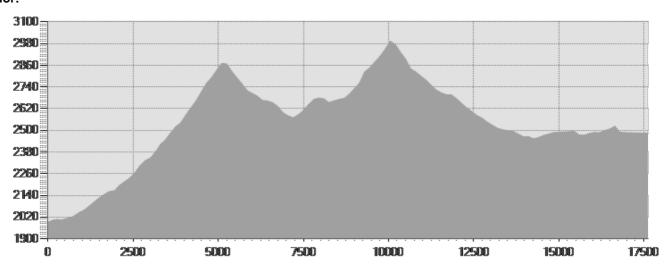

## **TECHNICAL DATA**

| Length                     | - 17        | 7,636 Km          | Skill                    | - |      |
|----------------------------|-------------|-------------------|--------------------------|---|------|
| Duration                   | <b>9</b> 07 | 7:22 h            | Condition                | - |      |
| Uphill height difference   | <i>1</i> 14 | 421 m             | Effort                   | - |      |
| height difference downhill | <b>→</b> 92 | 29 m              | Natural pavement         |   | 100% |
| Maximum slope uphill       | <b>å</b> 40 | 0%                | Asphalt pavement         |   | 0%   |
| Maximum slope downhill     | <b>№</b> 36 | 6%                | Cobblestones             |   | 0%   |
| Minimum and maximum quota  | 29          | 994 m             | Equipped trail           |   | 0%   |
|                            |             | 2005 m            | Scree pavement           |   | 0%   |
|                            | 20          |                   | Other types of pavements |   | 0%   |
| Period Journey             |             | iugno -<br>ttobre | Not available data       |   | 0%   |