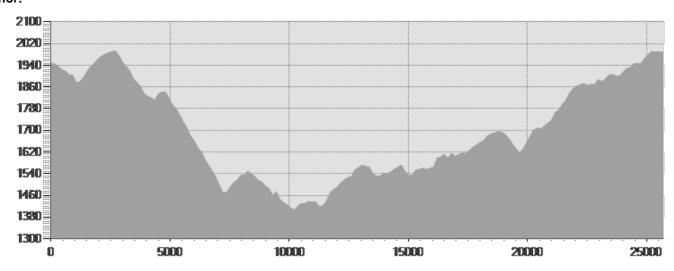

## **TECHNICAL DATA**

| Length                     | h        | 25,72 Km             | Skill                    | - |     |
|----------------------------|----------|----------------------|--------------------------|---|-----|
| Duration                   | •        | 07:47 h              | Condition                | - |     |
| Uphill height difference   | •        | 1057 m               | Effort                   | - |     |
| height difference downhill | <b>\</b> | 1014 m               | Natural pavement         |   | 87% |
| Maximum slope uphill       | %        | 22%                  | Asphalt pavement         |   | 13% |
| Maximum slope downhill     | *        | 19%                  | Cobblestones             |   | 0%  |
| Minimum and maximum quota  |          | 1993 m               | Equipped trail           |   | 0%  |
|                            |          | 1408 m               | Scree pavement           |   | 0%  |
|                            |          |                      | Other types of pavements |   | 0%  |
| Period Journey             |          | Giugno -<br>Novembre | Not available data       |   | 0%  |