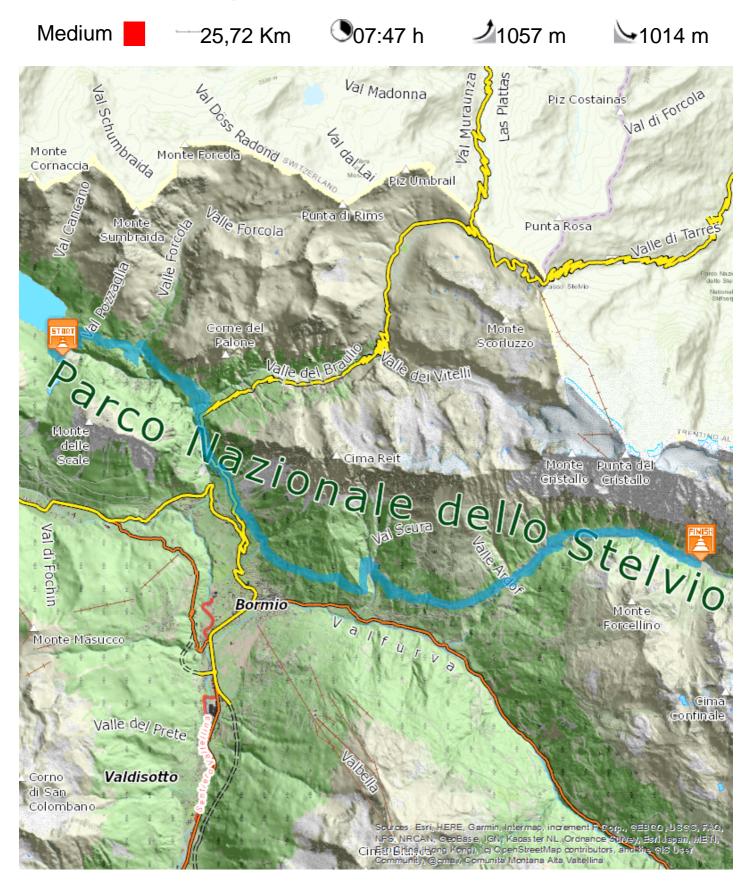

## **TECHNICAL DATA**

| Length                     | h        | 25,72 Km             | Skill                    | - |     |
|----------------------------|----------|----------------------|--------------------------|---|-----|
| Duration                   | •        | 07:47 h              | Condition                | - |     |
| Uphill height difference   | •        | 1057 m               | Effort                   | - |     |
| height difference downhill | <b>\</b> | 1014 m               | Natural pavement         |   | 87% |
| Maximum slope uphill       | %        | 22%                  | Asphalt pavement         |   | 13% |
| Maximum slope downhill     | *        | 19%                  | Cobblestones             |   | 0%  |
| Minimum and maximum quota  |          | 1993 m               | Equipped trail           |   | 0%  |
|                            |          | 1408 m               | Scree pavement           |   | 0%  |
|                            |          |                      | Other types of pavements |   | 0%  |
| Period Journey             |          | Giugno -<br>Novembre | Not available data       |   | 0%  |