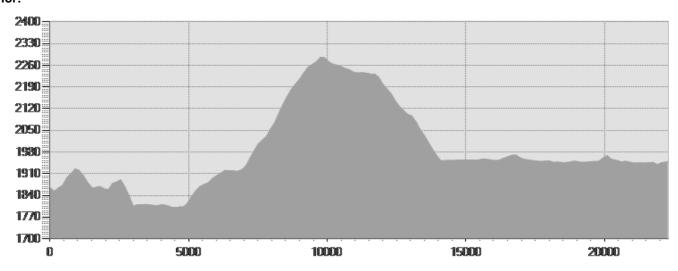

## **TECHNICAL DATA**

| Length                     | 22,294 Km           | Skill                    | New York |
|----------------------------|---------------------|--------------------------|----------|
| Duration                   | <b>9</b> 06:27 h    | Condition                | nem      |
| Uphill height difference   | ⊿ 666 m             | Effort                   | -        |
| height difference downhill |                     | Natural pavement         | 89%      |
| Maximum slope uphill       | <b>№</b> 20%        | Asphalt pavement         | 11%      |
| Maximum slope downhill     | <b>№</b> 22%        | Cobblestones             | 0%       |
| Minimum and maximum quota  | 2286 m              | Equipped trail           | 0%       |
|                            | 1803 m              | Scree pavement           | 0%       |
|                            |                     | Other types of pavements | 0%       |
| Period Journey             | Giugno -<br>Ottobre | Not available data       | 0%       |