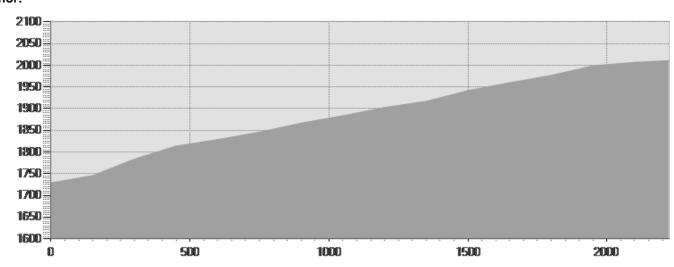

## **TECHNICAL DATA**

| Length                     | 2,224 Km           | Skill     | *** |
|----------------------------|--------------------|-----------|-----|
| Duration                   | <b>9</b> 00:55 h   | Condition | *** |
| Uphill height difference   | → 283 m            | Effort    | **  |
| height difference downhill | <b>○</b> 0 m       |           |     |
| Maximum slope uphill       | <b>25</b> %        |           |     |
| Maximum slope downhill     | ₩ 0%               |           |     |
| Minimum and maximum quota  | 2012 m             |           |     |
|                            | 1746 m             |           |     |
| Period Journey             | Gennaio -<br>Marzo |           |     |