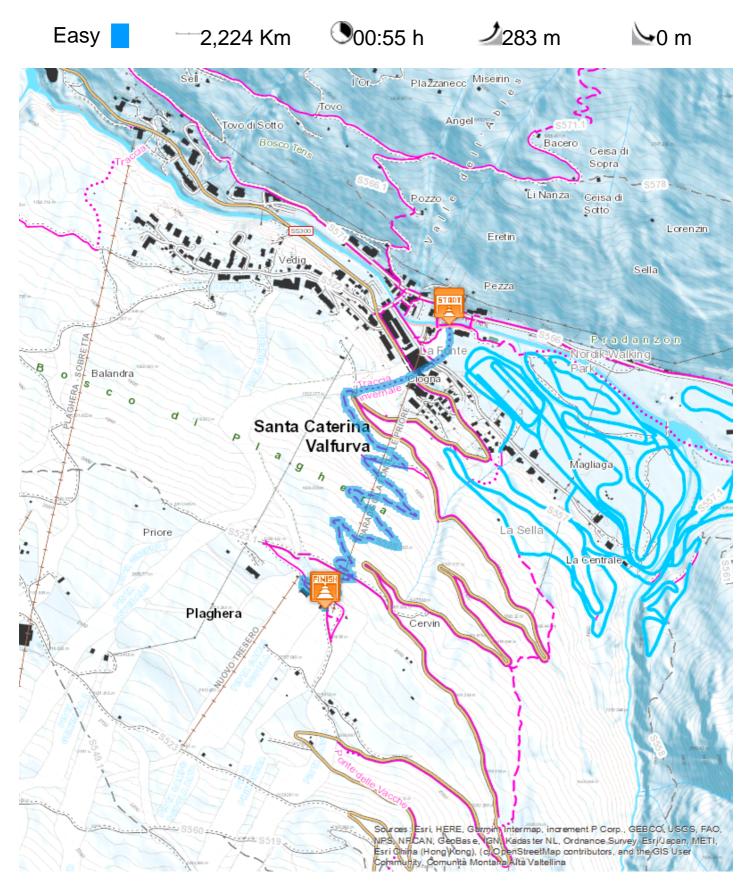

Sentiero del Paradiso

From the center "La Fonte", take the left side of the Pista Valtellina which goes up the Cevedale ski slope for a few meters. The track continues gently uphill in the woods for about 3 km, until the locality of Plaghera. Here you will find yourself completely immersed in the woods until you reach the junction toward the Paradiso Refuge and Sci 200 Refuge, both perfect stops for a break. It is possible to return to town on foot, retracing your steps, or using the Paradiso chairlift.

Start:Santa Caterina Arrival:Plaghera

**Equipment required:** 

Difficulty description:

Parking Area:

Мар:

Author:

## **TECHNICAL DATA**

| Length                     | 2,224 Km           | Skill     | *** |
|----------------------------|--------------------|-----------|-----|
| Duration                   | <b>9</b> 00:55 h   | Condition | *** |
| Uphill height difference   | → 283 m            | Effort    | **  |
| height difference downhill | <b>○</b> 0 m       |           |     |
| Maximum slope uphill       | <b>25</b> %        |           |     |
| Maximum slope downhill     | ₩ 0%               |           |     |
| Minimum and maximum quota  | 2012 m             |           |     |
|                            | 1746 m             |           |     |
| Period Journey             | Gennaio -<br>Marzo |           |     |