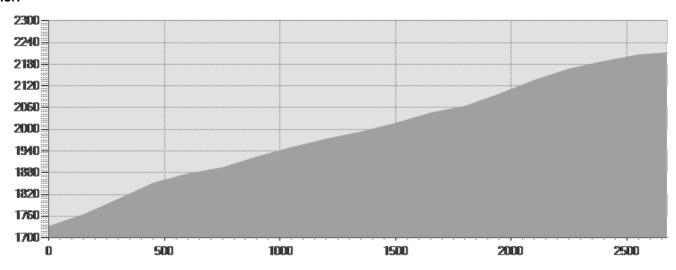

## **TECHNICAL DATA**

| Length                     | -        | 2,675 Km             | Skill     | *** |
|----------------------------|----------|----------------------|-----------|-----|
| Duration                   | •        | 01:42 h              | Condition | *** |
| Uphill height difference   | J        | 479 m                | Effort    | *** |
| height difference downhill | <b>\</b> | 0 m                  |           |     |
| Maximum slope uphill       | %        | 29%                  |           |     |
| Maximum slope downhill     | %        | 0%                   |           |     |
| Minimum and maximum quota  |          | 2212 m               |           |     |
|                            | -        | 1765 m               |           |     |
| Period Journey             |          | Dicembre -<br>Aprile |           |     |