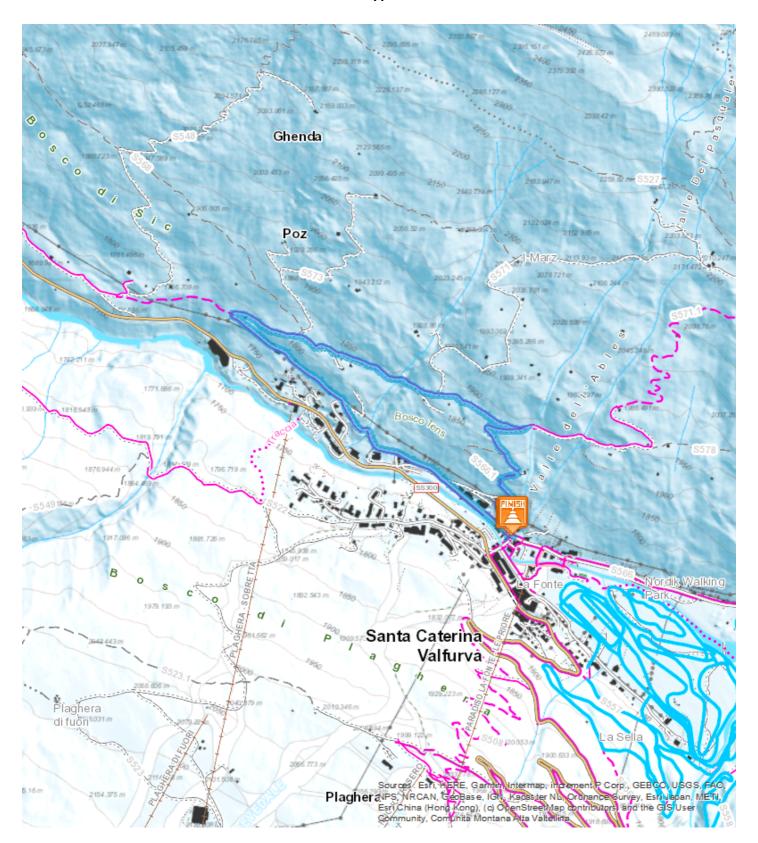

Santa Caterina - Sell - Tovo - Santa Caterina

Easy 3,014 Km 1:00 - 2:00 155 m

Start:Santa Caterina Valfurva Arrival:Santa Caterina Valfurva

**Equipment required:** 

Difficulty description:

Parking Area:

Map:

## **TECHNICAL DATA**

3,014 Km Length \*\*\* Skill 9 1:00 - 2:00 h Duration \*\*\* Condition ᅺ 155 m Uphill height difference \*\*\* Effort height difference downhill ≥ 155 m **19%** Maximum slope uphill Maximum slope downhill 1887 m Minimum and maximum quota 1732 m Dicembre -Period Journey Aprile