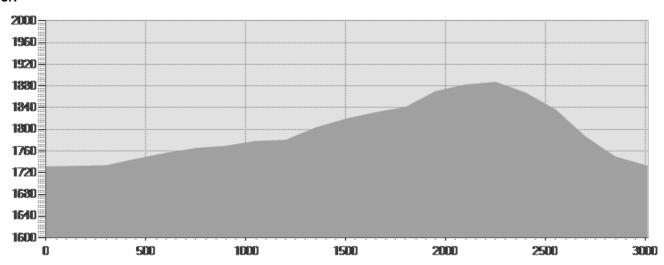

## **TECHNICAL DATA**

3,014 Km Length \*\*\* Skill 9 1:00 - 2:00 h Duration \*\*\* Condition ᅺ 155 m Uphill height difference \*\*\* Effort height difference downhill ≥ 155 m **19%** Maximum slope uphill Maximum slope downhill 1887 m Minimum and maximum quota 1732 m Dicembre -Period Journey Aprile