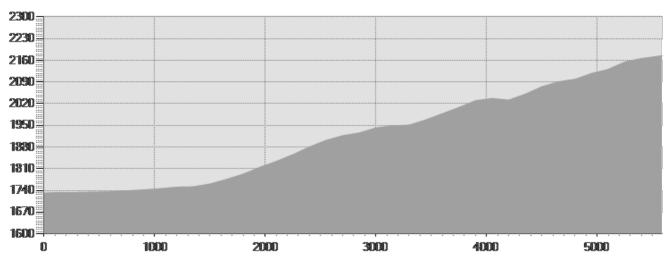

## **TECHNICAL DATA**

| Length                     | hhi | 5,588 Km             | Skill     | ***** |
|----------------------------|-----|----------------------|-----------|-------|
| Duration                   | ۲   | 1:00 - 2:00 h        | Condition | ***** |
| Uphill height difference   | J   | 448 m                | Effort    | ***   |
| height difference downhill | 4   | 5 m                  |           |       |
| Maximum slope uphill       | %   | 17%                  |           |       |
| Maximum slope downhill     | *   | 3%                   |           |       |
| Minimum and maximum quota  |     | 2176 m               |           |       |
|                            |     | 1734 m               |           |       |
| Period Journey             |     | Dicembre -<br>Aprile |           |       |