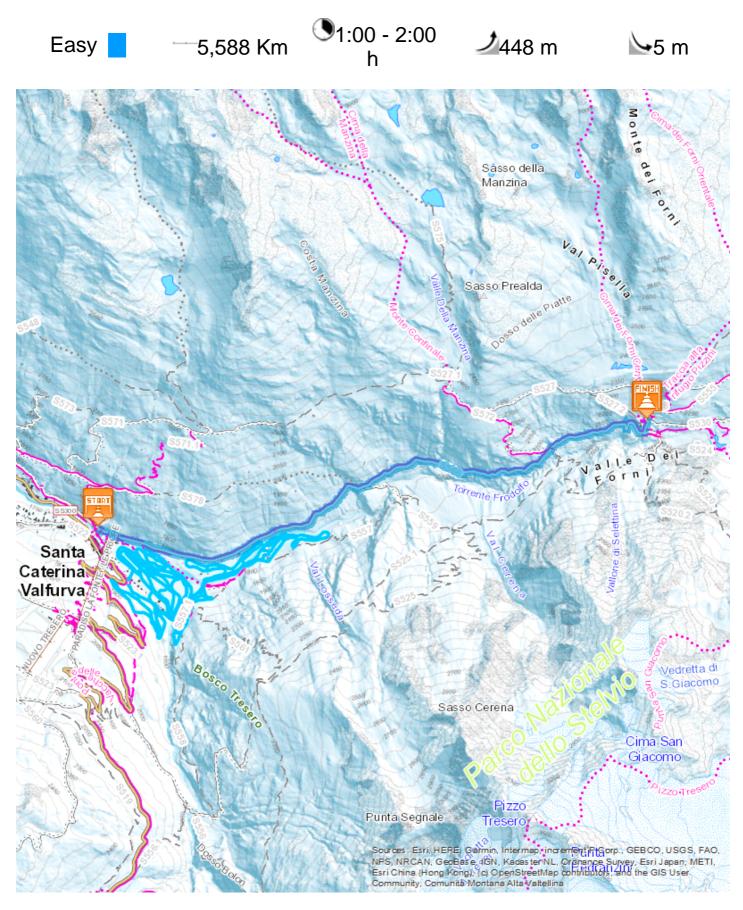

Santa Caterina Valfurva - Localita' Forni

Start:Santa Caterina Valfurva

Equipment required:

Difficulty description:

## Arrival:Localita' Forni