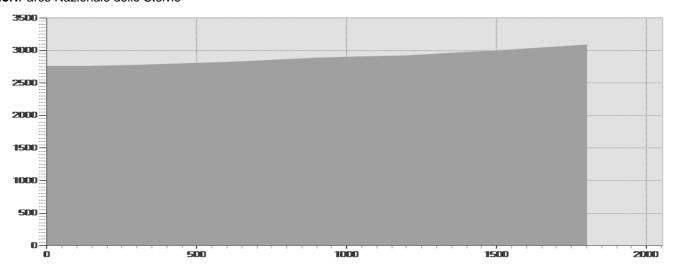

## **TECHNICAL DATA**

| Length                     | 1,802 Km              | Skill                  | *** |     |
|----------------------------|-----------------------|------------------------|-----|-----|
| Duration                   | <b>9</b> 00:58 h      | Condition              | *** |     |
| Uphill height difference   | ⊿ 328 m               | Effort                 | *** |     |
| height difference downhill | <b>△</b> 0 m          | Natural pavement       |     | 88% |
| Maximum slope uphill       | <b>№</b> 30%          | Asphalt pavement       |     | 12% |
| Maximum slope downhill     | <b>№</b> 0%           | Cobblestones           |     | 0%  |
| Minimum and maximum quota  | 3087 m                | Equipped trail         |     | 0%  |
|                            | 0700 m                | Scree pavement         |     | 0%  |
|                            | 2760 m                | Other types of pavemer | nts | 0%  |
| Period Journey             | Luglio -<br>Settembre | Not available data     |     | 0%  |