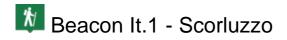

## **TECHNICAL DATA**

| Length                     | 1,802 Km              | Skill                  | *** |     |
|----------------------------|-----------------------|------------------------|-----|-----|
| Duration                   | <b>9</b> 00:58 h      | Condition              | *** |     |
| Uphill height difference   | ⊿ 328 m               | Effort                 | *** |     |
| height difference downhill | <b>△</b> 0 m          | Natural pavement       |     | 88% |
| Maximum slope uphill       | <b>№</b> 30%          | Asphalt pavement       |     | 12% |
| Maximum slope downhill     | <b>№</b> 0%           | Cobblestones           |     | 0%  |
| Minimum and maximum quota  | 3087 m                | Equipped trail         |     | 0%  |
|                            | 0700 m                | Scree pavement         |     | 0%  |
|                            | 2760 m                | Other types of pavemer | nts | 0%  |
| Period Journey             | Luglio -<br>Settembre | Not available data     |     | 0%  |