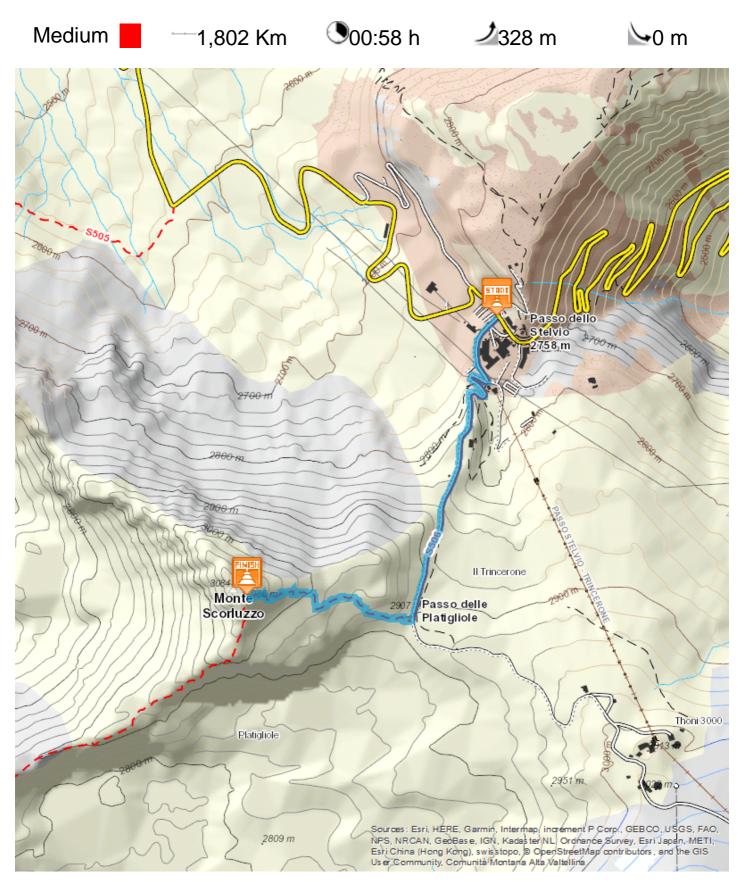

## **TECHNICAL DATA**

| Length                     | 1,802 Km              | Skill                  | *** |     |
|----------------------------|-----------------------|------------------------|-----|-----|
| Duration                   | <b>9</b> 00:58 h      | Condition              | *** |     |
| Uphill height difference   | ⊿ 328 m               | Effort                 | *** |     |
| height difference downhill | <b>△</b> 0 m          | Natural pavement       |     | 88% |
| Maximum slope uphill       | <b>№</b> 30%          | Asphalt pavement       |     | 12% |
| Maximum slope downhill     | <b>№</b> 0%           | Cobblestones           |     | 0%  |
| Minimum and maximum quota  | 3087 m                | Equipped trail         |     | 0%  |
|                            | 0700 m                | Scree pavement         |     | 0%  |
|                            | 2760 m                | Other types of pavemer | nts | 0%  |
| Period Journey             | Luglio -<br>Settembre | Not available data     |     | 0%  |