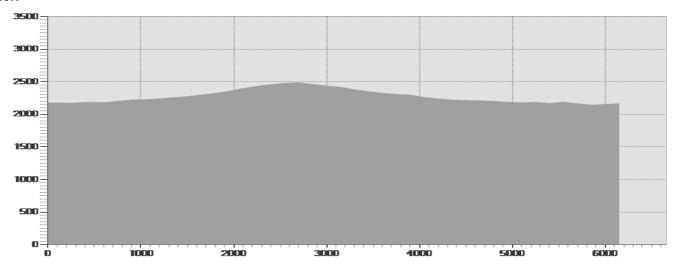

Forni - Rifugio Branca - Forni

From the Ghiacciaio dei Forni Hotel take bridleway S530 which passes close to a small artificial lake down to which the Forni Glacier flowed a little more than a century ago. The road climbs, carved into the slope, leaving the track to the Malga dei Forni on the left. After some bends the cart trail rounds a rocky outcrop and comes to the Branca Refuge 2493 m, where you can enjoy magnificent views over the glaciers and peaks of the area, particularly Monte San Giacomo, with its numerous wartime relics, and over the Glaciological Trail. From the refuge descend to the Lake of Rosole, a typical example of a body of water created by the barrier formed by the righthand moraine of the Forni glacier, then continue along path S524 to return to the Forni Refuge.

## PHOTO GALLERY

Rifugio Branca

Il ghiacciaio dei Forni

This publication is for information purposes only. We recommend you consult and check the weather forecast and snow conditions before every excursion.