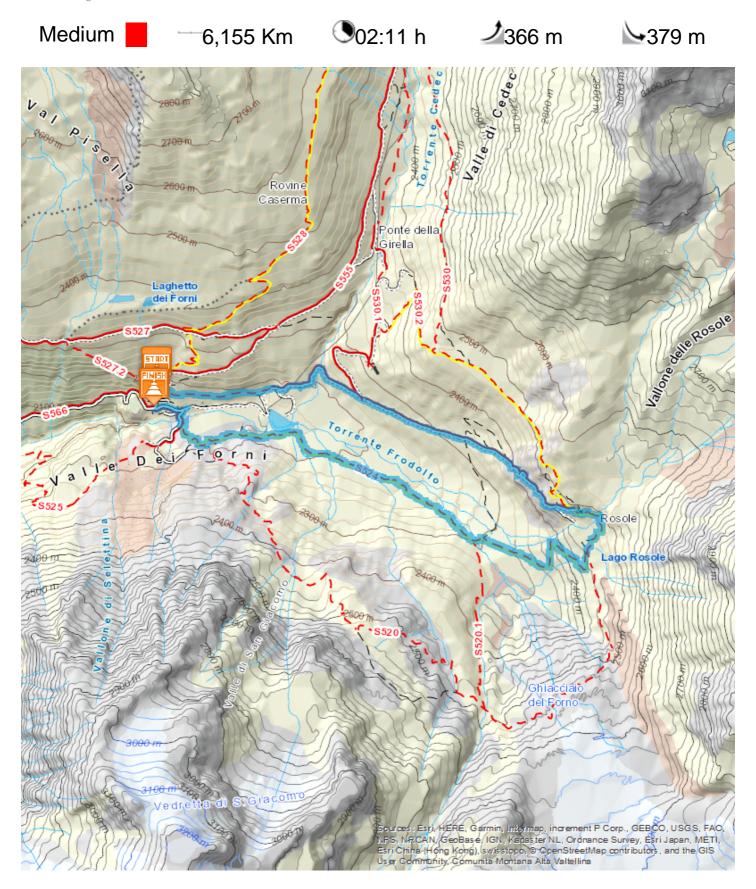

## **TECHNICAL DATA**

| Length                     | <b>—</b> 6,18 | 55 Km Skill                   | **                       |     |
|----------------------------|---------------|-------------------------------|--------------------------|-----|
| Duration                   | <b>9</b> 02:  | 11 h Condition                | ***                      |     |
| Uphill height difference   | <b>⊿</b> 366  | 6 m Effort                    | ***                      |     |
| height difference downhill | <b>→</b> 379  | m Natural paven               | nent                     | 95% |
| Maximum slope uphill       | £ 28%         | % Asphalt paver               | ment                     | 5%  |
| Maximum slope downhill     | <b>12</b> %   | 6 Cobblestones                |                          | 0%  |
| Minimum and maximum quota  | 248           | 5 m Equipped trail            |                          | 0%  |
|                            | 214           | Scree paveme                  | Scree pavement           |     |
|                            |               | Other types o                 | Other types of pavements |     |
| Period Journey             |               | gno -<br>tembre Not available | data                     | 0%  |