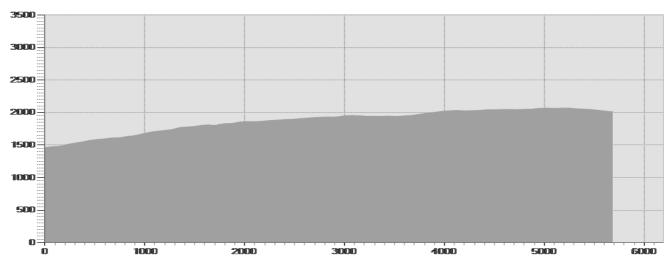

## **TECHNICAL DATA**

| Length                     | 5,69 Km                | Skill                 | *** |     |
|----------------------------|------------------------|-----------------------|-----|-----|
| Duration                   | <b>9</b> 2:00 - 3:00 h | Condition             | *** |     |
| Uphill height difference   | ⊿ 640 m                | Effort                | *** |     |
| height difference downhill | → 92 m                 | Natural pavement      |     | 98% |
| Maximum slope uphill       | <b>41%</b>             | Asphalt pavement      |     | 2%  |
| Maximum slope downhill     | <b>№</b> 23%           | Cobblestones          |     | 0%  |
| Minimum and maximum quota  | 2071 m                 | Equipped trail        |     | 0%  |
|                            | 1477 m                 | Scree pavement        |     | 0%  |
|                            |                        | Other types of paveme | nts | 0%  |
| Period Journey             | Maggio -<br>Settembre  | Not available data    |     | 0%  |