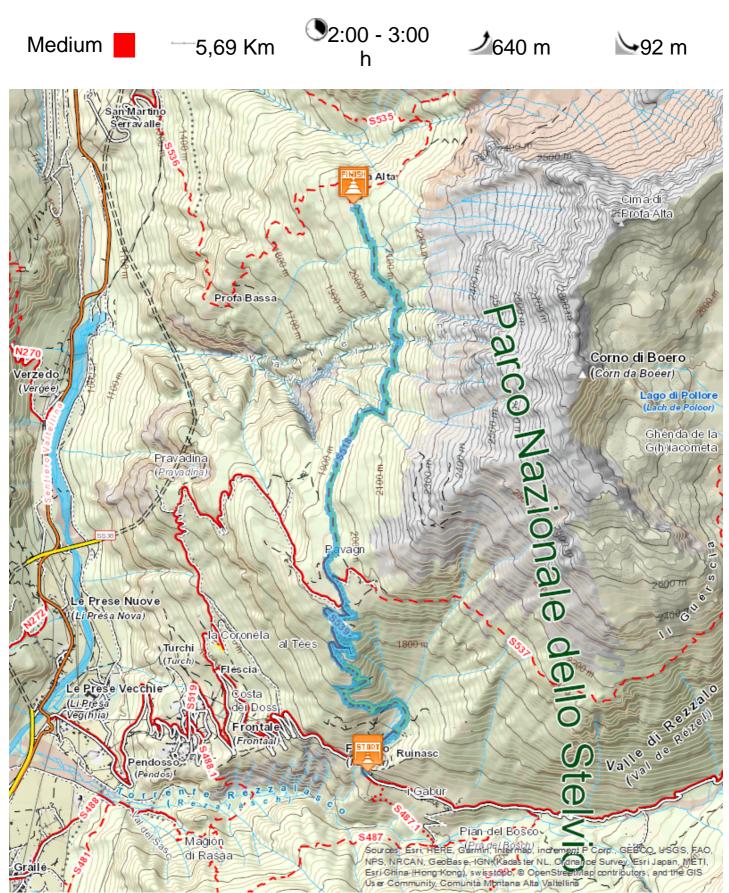

Fumero - Baite Agac - Pezze - Pavagn - Profa Alta

The path begins in the village of Fumero 1465 m in Sondalo and follows the steep path S539 up to the mountain huts of Agac 1625 m and Li Pe'za. After Pavagn you take a wide flat trail an exmilitary road leaving the mountain huts of Pece' below until you reach the Val Fin. The path then passes through a wellpreserved forest of larch and Swiss pines to the mountain huts of Profa Alta in the Valdisotto municipality.

Start:Fumero Arrival:Profa Alta

**Equipment required:** 

Difficulty description:

Parking Area:

Map:Bike and Trekking Map Alta Valtellina n° 5

## **TECHNICAL DATA**

| Length                     | 5,69 Km                | Skill                 | *** |     |
|----------------------------|------------------------|-----------------------|-----|-----|
| Duration                   | <b>9</b> 2:00 - 3:00 h | Condition             | *** |     |
| Uphill height difference   | ⊿ 640 m                | Effort                | *** |     |
| height difference downhill | → 92 m                 | Natural pavement      |     | 98% |
| Maximum slope uphill       | <b>41%</b>             | Asphalt pavement      |     | 2%  |
| Maximum slope downhill     | <b>№</b> 23%           | Cobblestones          |     | 0%  |
| Minimum and maximum quota  | 2071 m                 | Equipped trail        |     | 0%  |
|                            | 1477 m                 | Scree pavement        |     | 0%  |
|                            |                        | Other types of paveme | nts | 0%  |
| Period Journey             | Maggio -<br>Settembre  | Not available data    |     | 0%  |