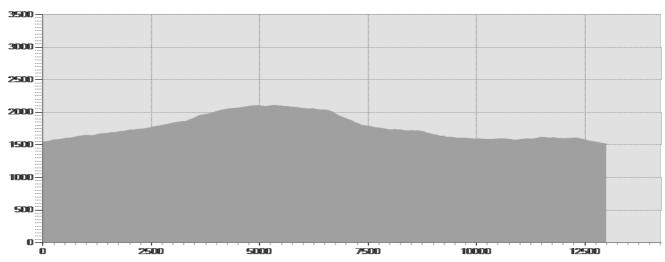

## **TECHNICAL DATA**

| Length                     | — 13,011 Km           | Skill                 | ***  |     |
|----------------------------|-----------------------|-----------------------|------|-----|
| Duration                   | 9 4:00 - 5:00 h       | Condition             | ***  |     |
| Uphill height difference   | ⊿ 682 m               | Effort                | **** |     |
| height difference downhill | → 716 m               | Natural pavement      |      | 90% |
| Maximum slope uphill       | <b>34%</b>            | Asphalt pavement      |      | 10% |
| Maximum slope downhill     | <b>№</b> 28%          | Cobblestones          |      | 0%  |
| Minimum and maximum quota  | 2110 m                | Equipped trail        |      | 0%  |
|                            | 1513 m                | Scree pavement        |      | 0%  |
|                            |                       | Other types of paveme | ents | 0%  |
| Period Journey             | Giugno -<br>Settembre | Not available data    |      | 0%  |