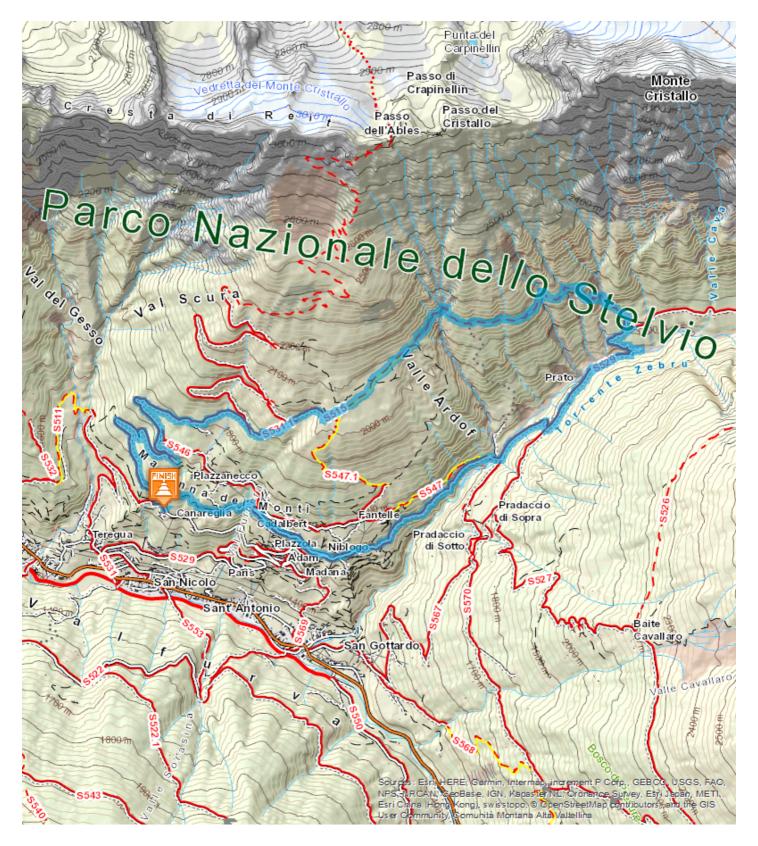

Canareglia - Solaz - Ardof - Val Zebru' - Ponte delle 3 Croci - Niblogo - Canareglia

Starting from the hamlet of Canareglia at Madonna dei Monti, take the military road S531 up to the Alpe di Solaz where you can enjoy wonderful views over the Valfurva. From here continue along path S5151, mostly flat but with some uphill stretches, which leads to the junction with the trail up to the Alpe Ardof. From the Val d'Ardof, after a difficult descent, it joins bridleway S529 from the Val Zebru'. Continue to the Ponte Delle Tre Croci and the parking area of Niblogo. From here walk along the paved road through the village of Madonna dei Monti back to Canareglia.

Start:Canareglia Arrival:Canareglia

**Equipment required:** 

Difficulty description:

Parking Area:

Map:Bike and Trekking Map Alta Valtellina n° 4