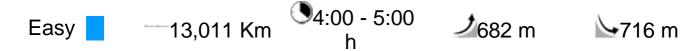

## **TECHNICAL DATA**

| Length                     | — 13,011 Km           | Skill                 | ***  |     |
|----------------------------|-----------------------|-----------------------|------|-----|
| Duration                   | 9 4:00 - 5:00 h       | Condition             | ***  |     |
| Uphill height difference   | ⊿ 682 m               | Effort                | **** |     |
| height difference downhill | → 716 m               | Natural pavement      |      | 90% |
| Maximum slope uphill       | <b>34%</b>            | Asphalt pavement      |      | 10% |
| Maximum slope downhill     | <b>№</b> 28%          | Cobblestones          |      | 0%  |
| Minimum and maximum quota  | 2110 m                | Equipped trail        |      | 0%  |
|                            | 1513 m                | Scree pavement        |      | 0%  |
|                            |                       | Other types of paveme | ents | 0%  |
| Period Journey             | Giugno -<br>Settembre | Not available data    |      | 0%  |