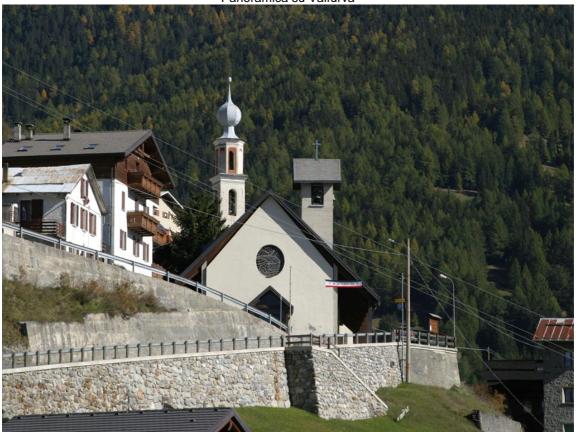

Madonna dei Monti. This is a hamlet and a parish in the Valfurva with some 900 inhabitants, consisting of nine settlements extending from 1,400 m to 1,700 m in altitude, on the sunny righthand side of the valley above where it joins the Val Zebru'.

## PHOTO GALLERY

Panoramica su Valfurva

Chiesa di Madonna dei Monti

This publication is for information purposes only. We recommend you consult and check the weather forecast and snow conditions before every excursion.