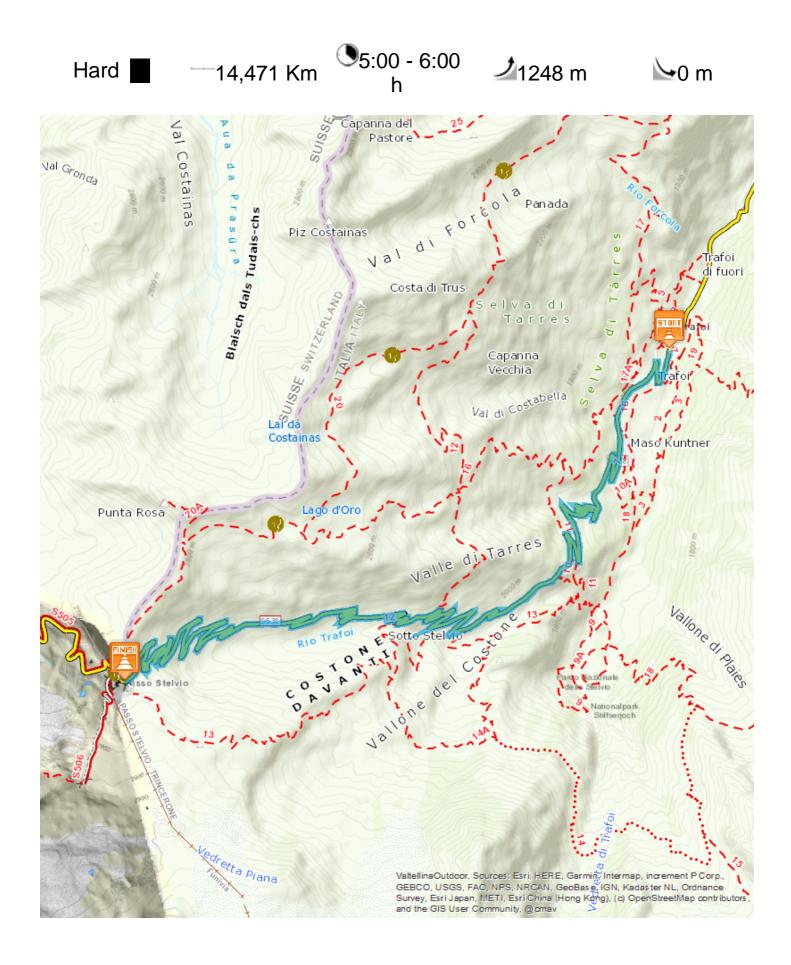

Enjoy Stelvio Valtellina - Passo Stelvio da Trafoi (BZ)

Start:Trafoi Arrival:Passo dello Stelvio

**Equipment required:** 

Difficulty description:

Parking Area:

Мар:

Author:

## **TECHNICAL DATA**

| Length                     | - 14,471 Km           | Skill                    | -                                                                                                                                                                                                                                                                                                                                                                                                                                                                                                                                                                                                                                                                                                                                                                                                                                                                                                                                                                                                                                                                                                                                                                                                                                                                                                                                                                                                                                                                                                                                                                                                                                                                                                                                                                                                                                                                                                                                                                                                                                                                                                                              |
|----------------------------|-----------------------|--------------------------|--------------------------------------------------------------------------------------------------------------------------------------------------------------------------------------------------------------------------------------------------------------------------------------------------------------------------------------------------------------------------------------------------------------------------------------------------------------------------------------------------------------------------------------------------------------------------------------------------------------------------------------------------------------------------------------------------------------------------------------------------------------------------------------------------------------------------------------------------------------------------------------------------------------------------------------------------------------------------------------------------------------------------------------------------------------------------------------------------------------------------------------------------------------------------------------------------------------------------------------------------------------------------------------------------------------------------------------------------------------------------------------------------------------------------------------------------------------------------------------------------------------------------------------------------------------------------------------------------------------------------------------------------------------------------------------------------------------------------------------------------------------------------------------------------------------------------------------------------------------------------------------------------------------------------------------------------------------------------------------------------------------------------------------------------------------------------------------------------------------------------------|
| Duration                   | 🥒 5:00 - 6:00 h       | Condition                | in the second se |
| Uphill height difference   | ⊿ 1248 m              | Effort                   | -                                                                                                                                                                                                                                                                                                                                                                                                                                                                                                                                                                                                                                                                                                                                                                                                                                                                                                                                                                                                                                                                                                                                                                                                                                                                                                                                                                                                                                                                                                                                                                                                                                                                                                                                                                                                                                                                                                                                                                                                                                                                                                                              |
| height difference downhill | <b>○</b> 0 m          | Natural pavement         | 0%                                                                                                                                                                                                                                                                                                                                                                                                                                                                                                                                                                                                                                                                                                                                                                                                                                                                                                                                                                                                                                                                                                                                                                                                                                                                                                                                                                                                                                                                                                                                                                                                                                                                                                                                                                                                                                                                                                                                                                                                                                                                                                                             |
| Maximum slope uphill       | <b>18</b> %           | Asphalt pavement         | 100%                                                                                                                                                                                                                                                                                                                                                                                                                                                                                                                                                                                                                                                                                                                                                                                                                                                                                                                                                                                                                                                                                                                                                                                                                                                                                                                                                                                                                                                                                                                                                                                                                                                                                                                                                                                                                                                                                                                                                                                                                                                                                                                           |
| Maximum slope downhill     | <b>№</b> 0%           | Cobblestones             | 0%                                                                                                                                                                                                                                                                                                                                                                                                                                                                                                                                                                                                                                                                                                                                                                                                                                                                                                                                                                                                                                                                                                                                                                                                                                                                                                                                                                                                                                                                                                                                                                                                                                                                                                                                                                                                                                                                                                                                                                                                                                                                                                                             |
| Minimum and maximum quota  | 2760 m                | Equipped trail           | 0%                                                                                                                                                                                                                                                                                                                                                                                                                                                                                                                                                                                                                                                                                                                                                                                                                                                                                                                                                                                                                                                                                                                                                                                                                                                                                                                                                                                                                                                                                                                                                                                                                                                                                                                                                                                                                                                                                                                                                                                                                                                                                                                             |
|                            | 4500 m                | Scree pavement           | 0%                                                                                                                                                                                                                                                                                                                                                                                                                                                                                                                                                                                                                                                                                                                                                                                                                                                                                                                                                                                                                                                                                                                                                                                                                                                                                                                                                                                                                                                                                                                                                                                                                                                                                                                                                                                                                                                                                                                                                                                                                                                                                                                             |
|                            | 1522 m                | Other types of pavements | 0%                                                                                                                                                                                                                                                                                                                                                                                                                                                                                                                                                                                                                                                                                                                                                                                                                                                                                                                                                                                                                                                                                                                                                                                                                                                                                                                                                                                                                                                                                                                                                                                                                                                                                                                                                                                                                                                                                                                                                                                                                                                                                                                             |
| Period Journey             | Giugno -<br>Settembre | Not available data       | 0%                                                                                                                                                                                                                                                                                                                                                                                                                                                                                                                                                                                                                                                                                                                                                                                                                                                                                                                                                                                                                                                                                                                                                                                                                                                                                                                                                                                                                                                                                                                                                                                                                                                                                                                                                                                                                                                                                                                                                                                                                                                                                                                             |