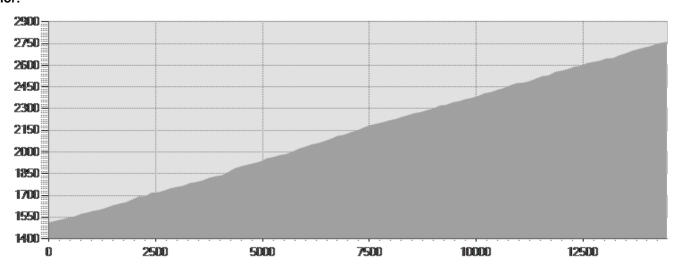

## **TECHNICAL DATA**

| Length                     | - 14,471 Km           | Skill                    | -                                                                                                                                                                                                                                                                                                                                                                                                                                                                                                                                                                                                                                                                                                                                                                                                                                                                                                                                                                                                                                                                                                                                                                                                                                                                                                                                                                                                                                                                                                                                                                                                                                                                                                                                                                                                                                                                                                                                                                                                                                                                                                                              |
|----------------------------|-----------------------|--------------------------|--------------------------------------------------------------------------------------------------------------------------------------------------------------------------------------------------------------------------------------------------------------------------------------------------------------------------------------------------------------------------------------------------------------------------------------------------------------------------------------------------------------------------------------------------------------------------------------------------------------------------------------------------------------------------------------------------------------------------------------------------------------------------------------------------------------------------------------------------------------------------------------------------------------------------------------------------------------------------------------------------------------------------------------------------------------------------------------------------------------------------------------------------------------------------------------------------------------------------------------------------------------------------------------------------------------------------------------------------------------------------------------------------------------------------------------------------------------------------------------------------------------------------------------------------------------------------------------------------------------------------------------------------------------------------------------------------------------------------------------------------------------------------------------------------------------------------------------------------------------------------------------------------------------------------------------------------------------------------------------------------------------------------------------------------------------------------------------------------------------------------------|
| Duration                   | 🥒 5:00 - 6:00 h       | Condition                | in the second se |
| Uphill height difference   | ⊿ 1248 m              | Effort                   | -                                                                                                                                                                                                                                                                                                                                                                                                                                                                                                                                                                                                                                                                                                                                                                                                                                                                                                                                                                                                                                                                                                                                                                                                                                                                                                                                                                                                                                                                                                                                                                                                                                                                                                                                                                                                                                                                                                                                                                                                                                                                                                                              |
| height difference downhill | <b>○</b> 0 m          | Natural pavement         | 0%                                                                                                                                                                                                                                                                                                                                                                                                                                                                                                                                                                                                                                                                                                                                                                                                                                                                                                                                                                                                                                                                                                                                                                                                                                                                                                                                                                                                                                                                                                                                                                                                                                                                                                                                                                                                                                                                                                                                                                                                                                                                                                                             |
| Maximum slope uphill       | <b>18</b> %           | Asphalt pavement         | 100%                                                                                                                                                                                                                                                                                                                                                                                                                                                                                                                                                                                                                                                                                                                                                                                                                                                                                                                                                                                                                                                                                                                                                                                                                                                                                                                                                                                                                                                                                                                                                                                                                                                                                                                                                                                                                                                                                                                                                                                                                                                                                                                           |
| Maximum slope downhill     | <b>№</b> 0%           | Cobblestones             | 0%                                                                                                                                                                                                                                                                                                                                                                                                                                                                                                                                                                                                                                                                                                                                                                                                                                                                                                                                                                                                                                                                                                                                                                                                                                                                                                                                                                                                                                                                                                                                                                                                                                                                                                                                                                                                                                                                                                                                                                                                                                                                                                                             |
| Minimum and maximum quota  | 2760 m                | Equipped trail           | 0%                                                                                                                                                                                                                                                                                                                                                                                                                                                                                                                                                                                                                                                                                                                                                                                                                                                                                                                                                                                                                                                                                                                                                                                                                                                                                                                                                                                                                                                                                                                                                                                                                                                                                                                                                                                                                                                                                                                                                                                                                                                                                                                             |
|                            | 4500 m                | Scree pavement           | 0%                                                                                                                                                                                                                                                                                                                                                                                                                                                                                                                                                                                                                                                                                                                                                                                                                                                                                                                                                                                                                                                                                                                                                                                                                                                                                                                                                                                                                                                                                                                                                                                                                                                                                                                                                                                                                                                                                                                                                                                                                                                                                                                             |
|                            | 1522 m                | Other types of pavements | 0%                                                                                                                                                                                                                                                                                                                                                                                                                                                                                                                                                                                                                                                                                                                                                                                                                                                                                                                                                                                                                                                                                                                                                                                                                                                                                                                                                                                                                                                                                                                                                                                                                                                                                                                                                                                                                                                                                                                                                                                                                                                                                                                             |
| Period Journey             | Giugno -<br>Settembre | Not available data       | 0%                                                                                                                                                                                                                                                                                                                                                                                                                                                                                                                                                                                                                                                                                                                                                                                                                                                                                                                                                                                                                                                                                                                                                                                                                                                                                                                                                                                                                                                                                                                                                                                                                                                                                                                                                                                                                                                                                                                                                                                                                                                                                                                             |