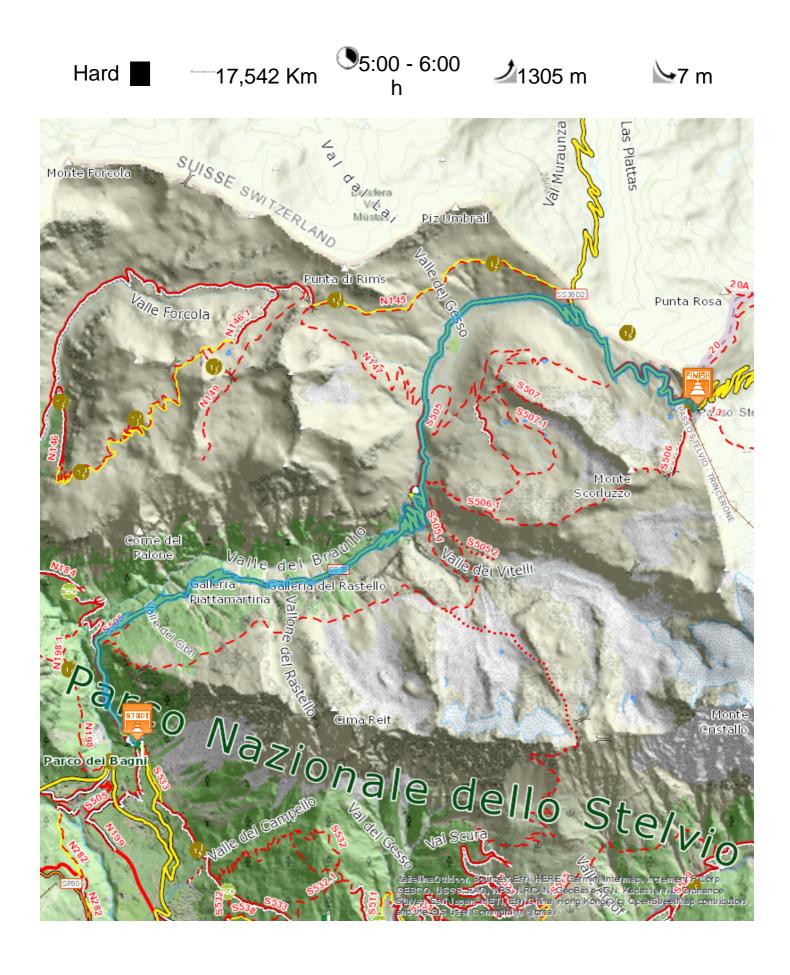

Enjoy Stelvio Valtellina - Passo Stelvio da loc. Bagni Vecchi

Start:Bormio Bagni Vecchi

Equipment required:

Difficulty description:

## Parking Area:

Map:

## Arrival: Passo dello Stelvio