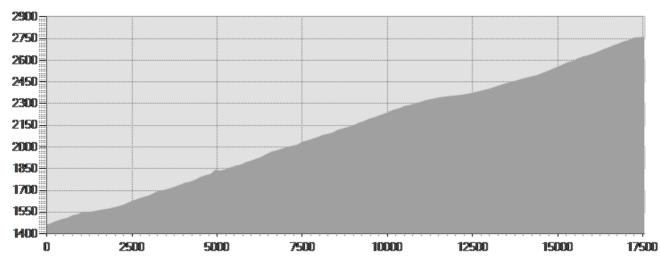

## **TECHNICAL DATA**

| Length                     | — 17,542 Km           | Skill                    | -    |
|----------------------------|-----------------------|--------------------------|------|
| Duration                   | 🖲 5:00 - 6:00 h       | Condition                |      |
| Uphill height difference   | 🤳 1305 m              | Effort                   | -    |
| height difference downhill | i⊶ 7 m                | Natural pavement         | 0%   |
| Maximum slope uphill       | 20%                   | Asphalt pavement         | 100% |
| Maximum slope downhill     | ☆ 4%                  | Cobblestones             | 0%   |
|                            | 2760 m                | Equipped trail           | 0%   |
| Minimum and maximum quota  | 1475 m                | Scree pavement           | 0%   |
|                            | 1475 m                | Other types of pavements | 0%   |
| Period Journey             | Giugno -<br>Settembre | Not available data       | 0%   |