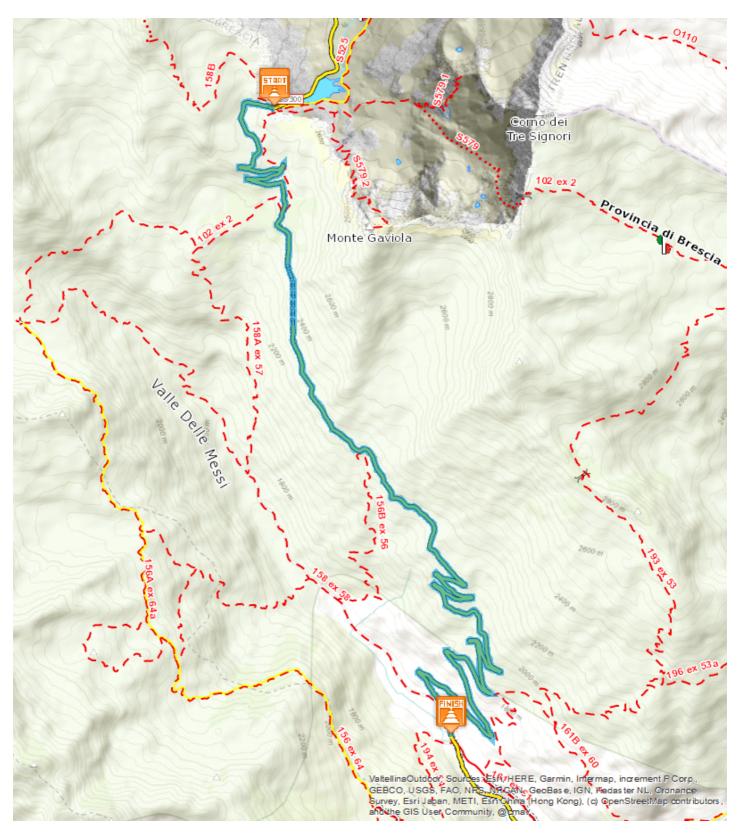

Start:Sant'Apollonia Arrival:Passo Gavia

**Equipment required:** 

Difficulty description:

Parking Area:

Мар:

Author: