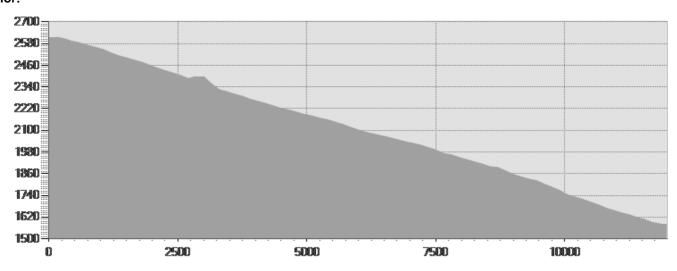

## **TECHNICAL DATA**

| Length                     | — 11,985 Km            | Skill                    |      |
|----------------------------|------------------------|--------------------------|------|
| Duration                   | <b>9</b> 4:00 - 5:00 h | Condition                | -    |
| Uphill height difference   | ⊿ 11 m                 | Effort                   |      |
| height difference downhill | → 1045 m               | Natural pavement         | 0%   |
| Maximum slope uphill       | <b>№</b> 8%            | Asphalt pavement         | 100% |
| Maximum slope downhill     | <b>№</b> 27%           | Cobblestones             | 0%   |
| Minimum and maximum quota  | 2616 m                 | Equipped trail           | 0%   |
|                            | 4500                   | Scree pavement           | 0%   |
|                            | 1583 m                 | Other types of pavements | 0%   |
| Period Journey             | Giugno -<br>Ottobre    | Not available data       | 0%   |