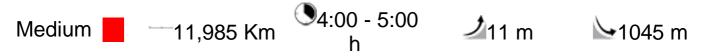

## **TECHNICAL DATA**

| Length                     | — 11,985 Km            | Skill                    |      |
|----------------------------|------------------------|--------------------------|------|
| Duration                   | <b>9</b> 4:00 - 5:00 h | Condition                | -    |
| Uphill height difference   | ⊿ 11 m                 | Effort                   |      |
| height difference downhill | → 1045 m               | Natural pavement         | 0%   |
| Maximum slope uphill       | <b>№</b> 8%            | Asphalt pavement         | 100% |
| Maximum slope downhill     | <b>№</b> 27%           | Cobblestones             | 0%   |
| Minimum and maximum quota  | 2616 m                 | Equipped trail           | 0%   |
|                            | 4500                   | Scree pavement           | 0%   |
|                            | 1583 m                 | Other types of pavements | 0%   |
| Period Journey             | Giugno -<br>Ottobre    | Not available data       | 0%   |