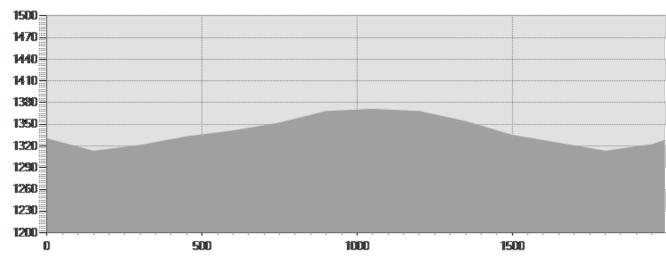

# TECHNICAL DATA

| Length                     | hh | 1,993 Km               | Skill     | ***** |
|----------------------------|----|------------------------|-----------|-------|
| Duration                   | ٩  | 00:43 h                | Condition | ***** |
| Uphill height difference   | ر  | 74 m                   | Effort    | ***** |
| height difference downhill | 5  | 76 m                   |           |       |
| Maximum slope uphill       | %  | 11%                    |           |       |
| Maximum slope downhill     | %  | 12%                    |           |       |
| Minimum and maximum quota  |    | 1372 m                 |           |       |
|                            |    | 1313 m                 |           |       |
| Period Journey             |    | Novembre -<br>Febbraio |           |       |