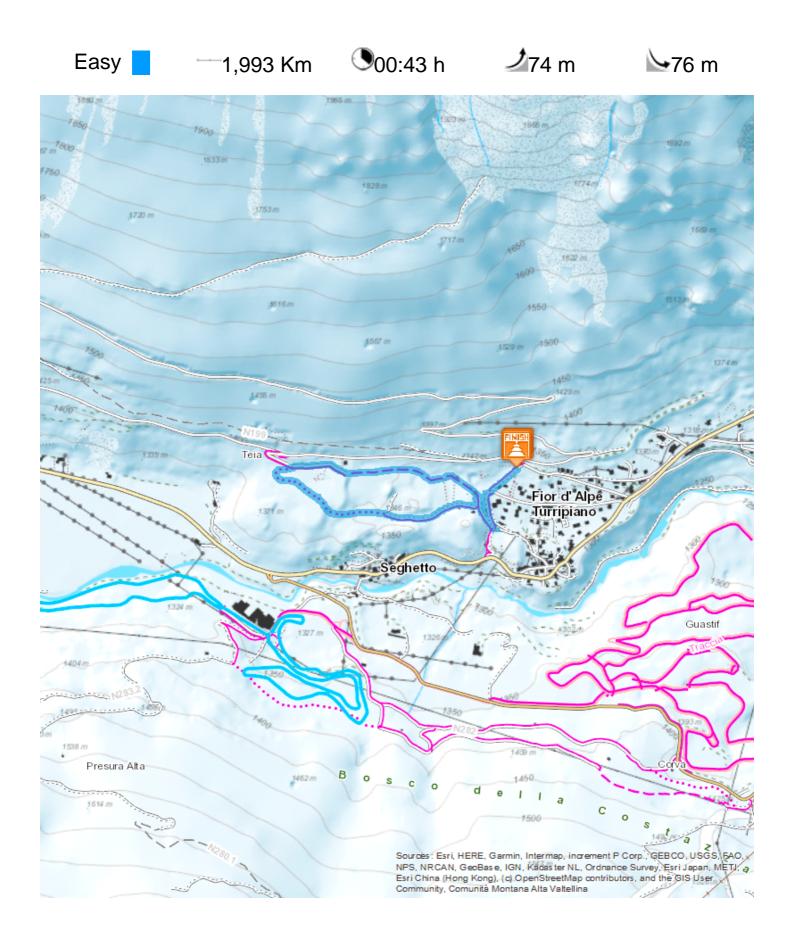

### Start:Borgonuovo

**Equipment required:** 

# TECHNICAL DATA

| Length                     | hh | 1,993 Km               | Skill     | ***** |
|----------------------------|----|------------------------|-----------|-------|
| Duration                   | ٩  | 00:43 h                | Condition | ***** |
| Uphill height difference   | ر  | 74 m                   | Effort    | ***** |
| height difference downhill | 5  | 76 m                   |           |       |
| Maximum slope uphill       | %  | 11%                    |           |       |
| Maximum slope downhill     | %  | 12%                    |           |       |
| Minimum and maximum quota  |    | 1372 m                 |           |       |
|                            |    | 1313 m                 |           |       |
| Period Journey             |    | Novembre -<br>Febbraio |           |       |

## Arrival:Borgonuovo