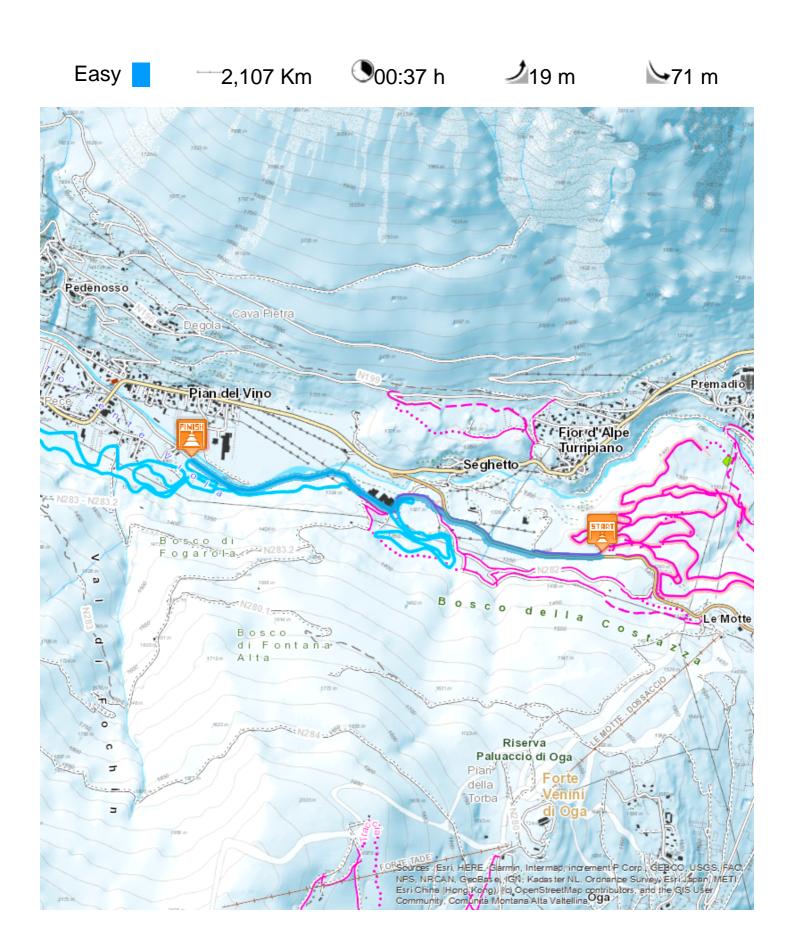

## **TECHNICAL DATA**

| Length                     | hk       | 2,107 Km             | Skill     | *** |
|----------------------------|----------|----------------------|-----------|-----|
| Duration                   | •        | 00:37 h              | Condition | *** |
| Uphill height difference   | J        | 19 m                 | Effort    | *** |
| height difference downhill | <u> </u> | 71 m                 |           |     |
| Maximum slope uphill       | <b>*</b> | 4%                   |           |     |
| Maximum slope downhill     | %        | 10%                  |           |     |
| Minimum and maximum quota  |          | 1360 m               |           |     |
|                            |          | 1308 m               |           |     |
| Period Journey             |          | Dicembre -<br>Aprile |           |     |