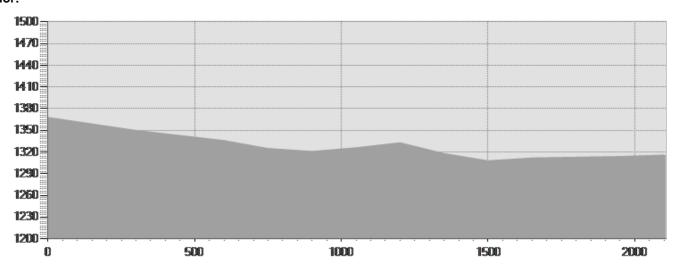

## **TECHNICAL DATA**

| Length                     | hk       | 2,107 Km             | Skill     | *** |
|----------------------------|----------|----------------------|-----------|-----|
| Duration                   | •        | 00:37 h              | Condition | *** |
| Uphill height difference   | J        | 19 m                 | Effort    | *** |
| height difference downhill | <u> </u> | 71 m                 |           |     |
| Maximum slope uphill       | <b>*</b> | 4%                   |           |     |
| Maximum slope downhill     | %        | 10%                  |           |     |
| Minimum and maximum quota  |          | 1360 m               |           |     |
|                            |          | 1308 m               |           |     |
| Period Journey             |          | Dicembre -<br>Aprile |           |     |