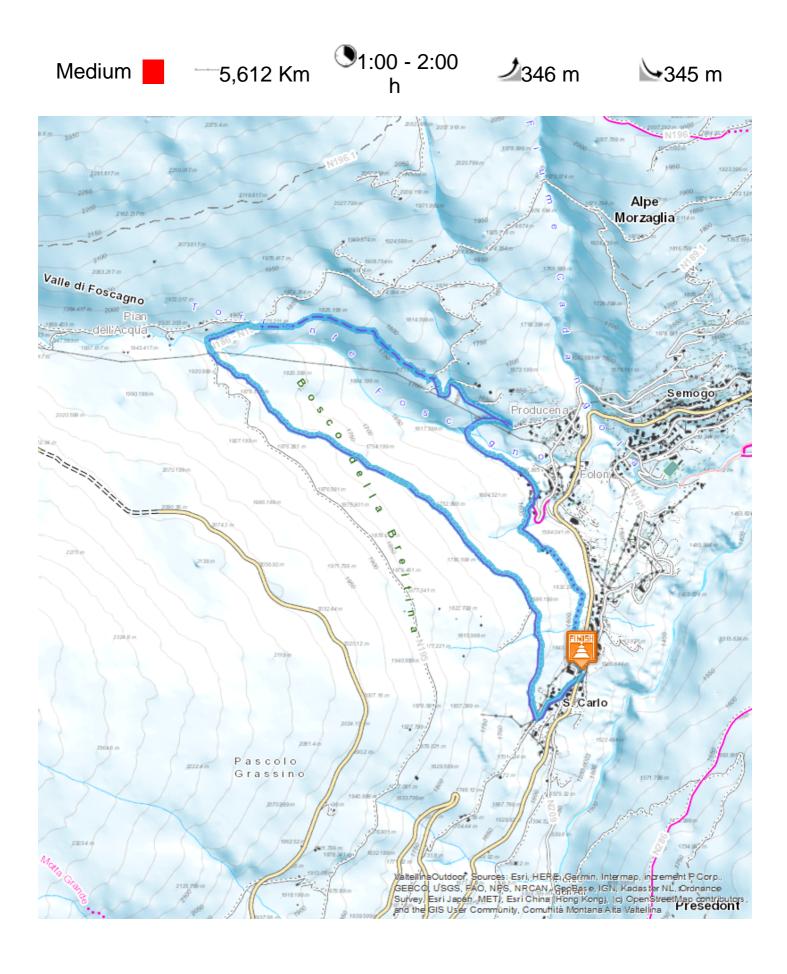

#### Parking Area:San Carlo

Map:

# TECHNICAL DATA

| Length                     |   | 5,612 Km             | Skill     | ****  |
|----------------------------|---|----------------------|-----------|-------|
| Duration                   | ٩ | 1:00 - 2:00 h        | Condition | ***** |
| Uphill height difference   | J | 346 m                | Effort    | ***** |
| height difference downhill | 4 | 345 m                |           |       |
| Maximum slope uphill       | % | 20%                  |           |       |
| Maximum slope downhill     | % | 32%                  |           |       |
| Minimum and maximum quota  |   | 1876 m               |           |       |
|                            | • | 1572 m               |           |       |
| Period Journey             |   | Dicembre -<br>Aprile |           |       |

### Arrival:San Carlo