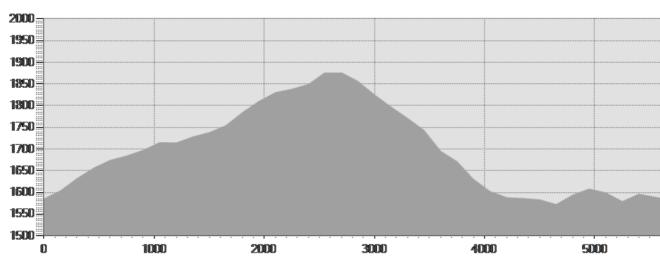

# TECHNICAL DATA

| Length                     |   | 5,612 Km             | Skill     | ****  |
|----------------------------|---|----------------------|-----------|-------|
| Duration                   | ٩ | 1:00 - 2:00 h        | Condition | ***** |
| Uphill height difference   | J | 346 m                | Effort    | ***** |
| height difference downhill | 4 | 345 m                |           |       |
| Maximum slope uphill       | % | 20%                  |           |       |
| Maximum slope downhill     | % | 32%                  |           |       |
| Minimum and maximum quota  |   | 1876 m               |           |       |
|                            | • | 1572 m               |           |       |
| Period Journey             |   | Dicembre -<br>Aprile |           |       |