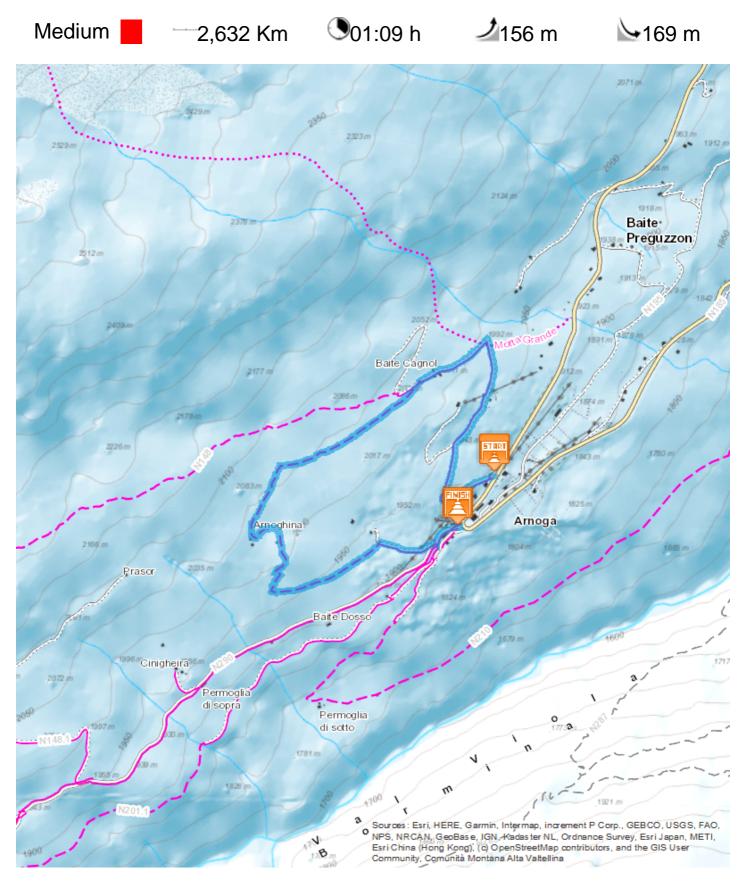

Arnoga - Baite Cagnol - Arnoghina - Arnoga

## Start:Arnoga

Equipment required:

### Parking Area: Arnoga

Map:

# TECHNICAL DATA

| Length                     | hannakanan | 2,632 Km             | Skill     | ***** |
|----------------------------|------------|----------------------|-----------|-------|
| Duration                   | ٩          | 01:09 h              | Condition | ***** |
| Uphill height difference   | ر          | 156 m                | Effort    | ***** |
| height difference downhill | 6          | 169 m                |           |       |
| Maximum slope uphill       | %          | 16%                  |           |       |
| Maximum slope downhill     | %          | 22%                  |           |       |
| Minimum and maximum quota  |            | 2053 m               |           |       |
|                            | -          | 1883 m               |           |       |
| Period Journey             |            | Dicembre -<br>Aprile |           |       |

# Arrival:Arnoga