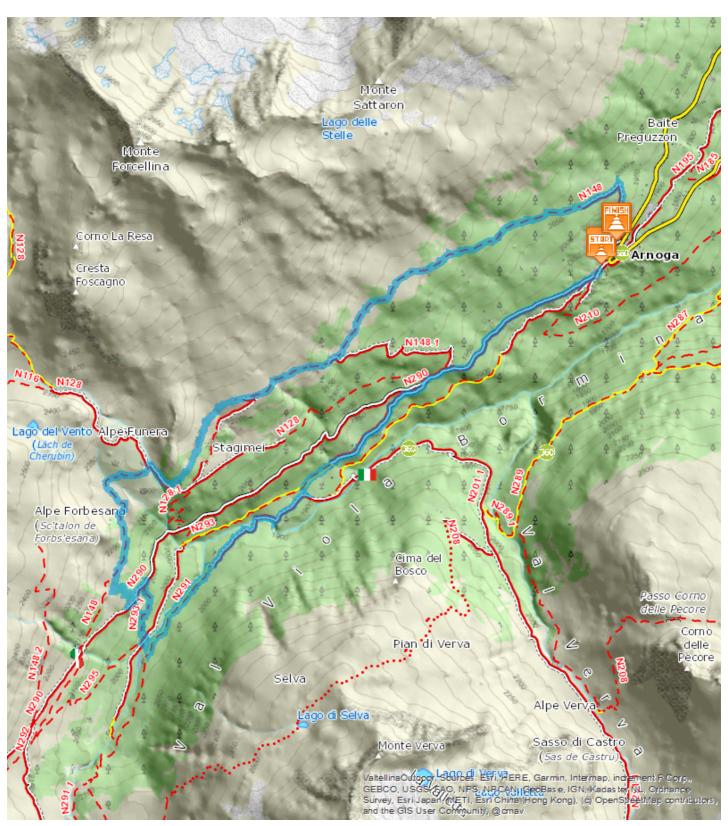

## **TECHNICAL DATA**

| Length                     | - 12,022 Km         | Skill                    | 100   |
|----------------------------|---------------------|--------------------------|-------|
| Duration                   | <b>③</b> 03:45 h    | Condition                | nes . |
| Uphill height difference   | ⊿ 522 m             | Effort                   | , man |
| height difference downhill | 499 m               | Natural pavement         | 78%   |
| Maximum slope uphill       | <b>½</b> 28%        | Asphalt pavement         | 22%   |
| Maximum slope downhill     | <b>24%</b>          | Cobblestones             | 0%    |
| Minimum and maximum quota  | 2265 m              | Equipped trail           | 0%    |
|                            | 1891 m              | Scree pavement           | 0%    |
|                            |                     | Other types of pavements | 0%    |
| Period Journey             | Giugno -<br>Ottobre | Not available data       | 0%    |