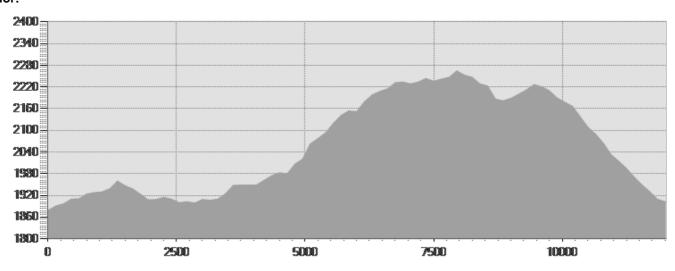

## **TECHNICAL DATA**

| Length                     | - 12,022 Km         | Skill                    | 100   |
|----------------------------|---------------------|--------------------------|-------|
| Duration                   | <b>③</b> 03:45 h    | Condition                | nes . |
| Uphill height difference   | ⊿ 522 m             | Effort                   | , man |
| height difference downhill | 499 m               | Natural pavement         | 78%   |
| Maximum slope uphill       | <b>½</b> 28%        | Asphalt pavement         | 22%   |
| Maximum slope downhill     | <b>24%</b>          | Cobblestones             | 0%    |
| Minimum and maximum quota  | 2265 m              | Equipped trail           | 0%    |
|                            | 1891 m              | Scree pavement           | 0%    |
|                            |                     | Other types of pavements | 0%    |
| Period Journey             | Giugno -<br>Ottobre | Not available data       | 0%    |