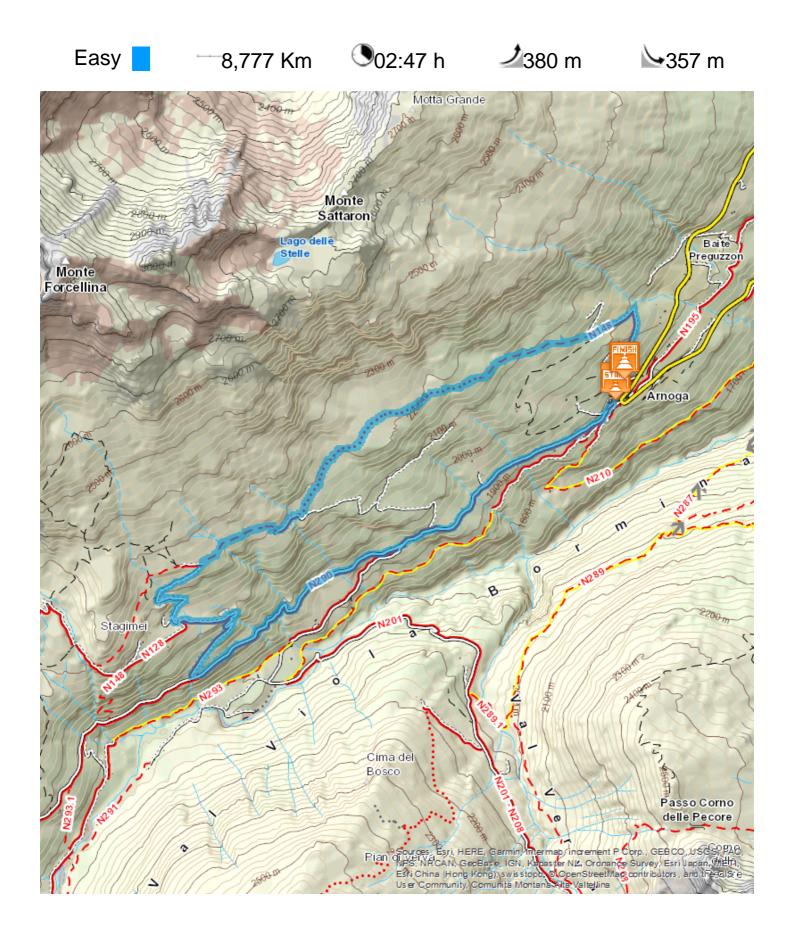

# **TECHNICAL DATA**

| Length                     |   | 8,777 Km            | Skill                   | ***** |     |
|----------------------------|---|---------------------|-------------------------|-------|-----|
| Duration                   | ٩ | 02:47 h             | Condition               | ***** |     |
| Uphill height difference   | ر | 380 m               | Effort                  | ***   |     |
| height difference downhill | 4 | 357 m               | Natural pavement        |       | 79% |
| Maximum slope uphill       | % | 20%                 | Asphalt pavement        |       | 21% |
| Maximum slope downhill     | * | 12%                 | Cobblestones            |       | 0%  |
| Minimum and maximum quota  |   | 2222 m              | Equipped trail          |       | 0%  |
|                            | • | 1868 m              | Scree pavement          |       | 0%  |
|                            |   |                     | Other types of pavement | nts   | 0%  |
| Period Journey             |   | Giugno -<br>Ottobre | Not available data      |       | 0%  |