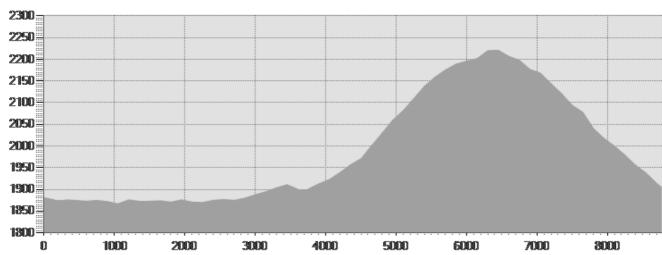

# **TECHNICAL DATA**

| Length                     |   | 8,777 Km            | Skill                   | ***** |     |
|----------------------------|---|---------------------|-------------------------|-------|-----|
| Duration                   | ٩ | 02:47 h             | Condition               | ***** |     |
| Uphill height difference   | ر | 380 m               | Effort                  | ***   |     |
| height difference downhill | 4 | 357 m               | Natural pavement        |       | 79% |
| Maximum slope uphill       | % | 20%                 | Asphalt pavement        |       | 21% |
| Maximum slope downhill     | * | 12%                 | Cobblestones            |       | 0%  |
| Minimum and maximum quota  |   | 2222 m              | Equipped trail          |       | 0%  |
|                            | • | 1868 m              | Scree pavement          |       | 0%  |
|                            |   |                     | Other types of pavement | nts   | 0%  |
| Period Journey             |   | Giugno -<br>Ottobre | Not available data      |       | 0%  |