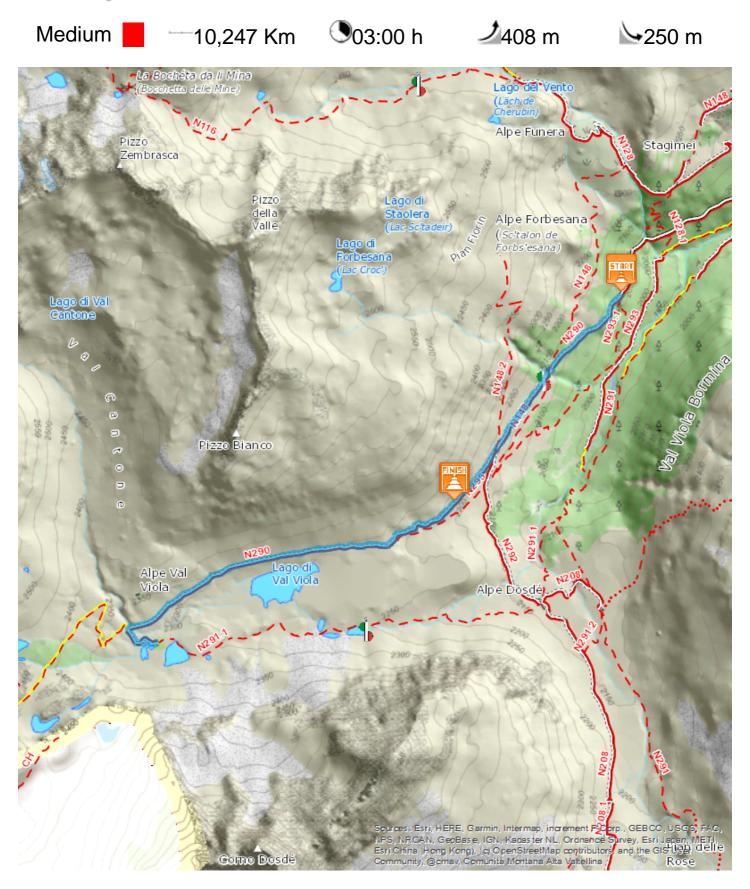

## **TECHNICAL DATA**

| Length                     | — 10,247 Km           | Skill                  | ***  |      |
|----------------------------|-----------------------|------------------------|------|------|
| Duration                   | <b>9</b> 03:00 h      | Condition              | **** |      |
| Uphill height difference   | ⊿ 408 m               | Effort                 | **   |      |
| height difference downhill | ∠ 250 m               | Natural pavement       |      | 100% |
| Maximum slope uphill       | <b>\</b> 12%          | Asphalt pavement       |      | 0%   |
| Maximum slope downhill     | <b>№</b> 11%          | Cobblestones           |      | 0%   |
| Minimum and maximum quota  | 2318 m                | Equipped trail         |      | 0%   |
|                            | 2072                  | Scree pavement         |      | 0%   |
|                            | 2072 m                | Other types of pavemen | ts   | 0%   |
| Period Journey             | Giugno -<br>Settembre | Not available data     |      | 0%   |