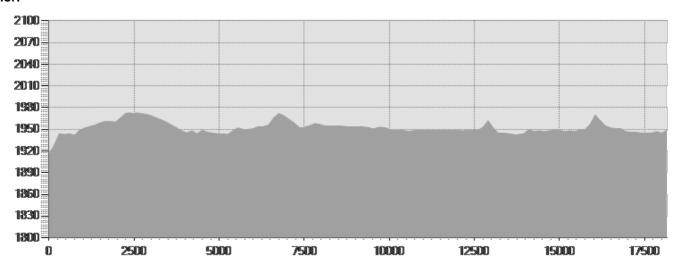

## **TECHNICAL DATA**

| Length                     | - 18,164 Km         | Skill                  | **** |     |
|----------------------------|---------------------|------------------------|------|-----|
| Duration                   | <b>9</b> 04:42 h    | Condition              | ***  |     |
| Uphill height difference   | ⊿ 160 m             | Effort                 | ***  |     |
| height difference downhill | → 128 m             | Natural pavement       |      | 99% |
| Maximum slope uphill       | <b>\</b> 11%        | Asphalt pavement       |      | 1%  |
| Maximum slope downhill     | <b>№</b> 6%         | Cobblestones           |      | 0%  |
| Minimum and maximum quota  | 1973 m              | Equipped trail         |      | 0%  |
|                            | 4000 m              | Scree pavement         |      | 0%  |
|                            | 1928 m              | Other types of pavemen | ts   | 0%  |
| Period Journey             | Giugno -<br>Ottobre | Not available data     |      | 0%  |