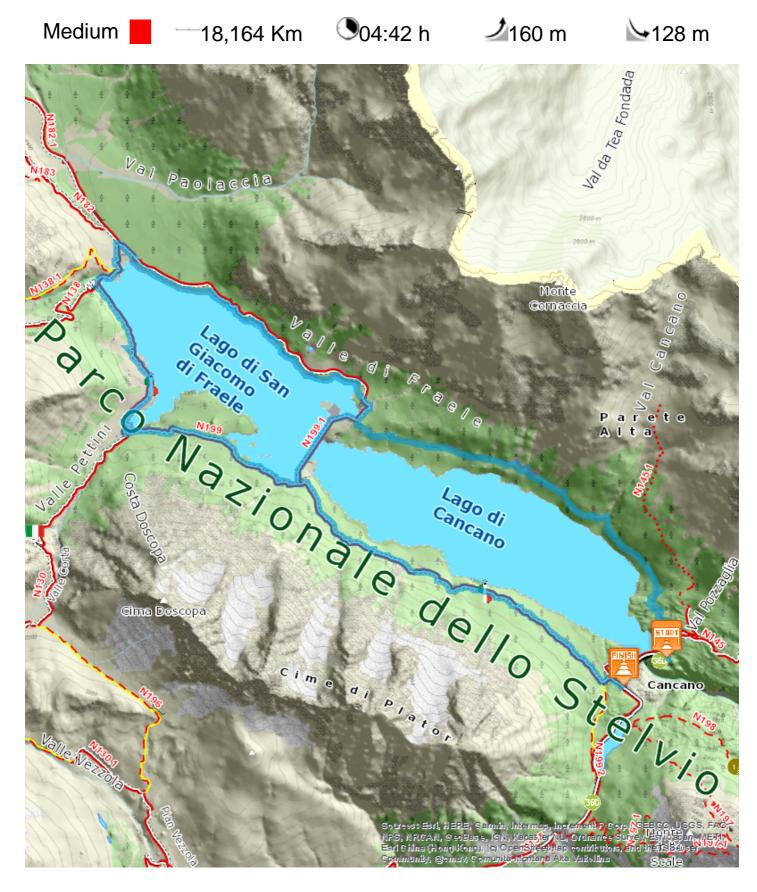

Giro dei Laghi di Cancano

Start:Cancano Arrival:Cancano

**Equipment required:** 

Difficulty description:

Parking Area: Cancano

Мар:

## **TECHNICAL DATA**

| Length                     | - 18,164 Km         | Skill                  | **** |     |
|----------------------------|---------------------|------------------------|------|-----|
| Duration                   | <b>9</b> 04:42 h    | Condition              | ***  |     |
| Uphill height difference   | ⊿ 160 m             | Effort                 | ***  |     |
| height difference downhill | → 128 m             | Natural pavement       |      | 99% |
| Maximum slope uphill       | <b>\</b> 11%        | Asphalt pavement       |      | 1%  |
| Maximum slope downhill     | <b>№</b> 6%         | Cobblestones           |      | 0%  |
| Minimum and maximum quota  | 1973 m              | Equipped trail         |      | 0%  |
|                            | 4000 m              | Scree pavement         |      | 0%  |
|                            | 1928 m              | Other types of pavemen | ts   | 0%  |
| Period Journey             | Giugno -<br>Ottobre | Not available data     |      | 0%  |