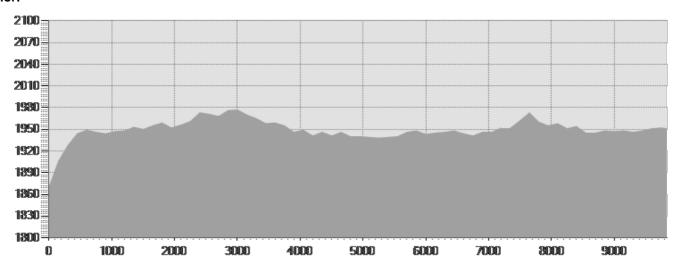

## **TECHNICAL DATA**

| Length                     | -        | 9,844 Km            | Skill                  | *** |     |
|----------------------------|----------|---------------------|------------------------|-----|-----|
| Duration                   | •        | 02:31 h             | Condition              | *** |     |
| Uphill height difference   | J        | 203 m               | Effort                 | *** |     |
| height difference downhill | <b>\</b> | 122 m               | Natural pavement       |     | 98% |
| Maximum slope uphill       | %        | 24%                 | Asphalt pavement       |     | 2%  |
| Maximum slope downhill     | *        | 4%                  | Cobblestones           |     | 0%  |
| Minimum and maximum quota  |          | 1978 m              | Equipped trail         |     | 0%  |
|                            |          | 1906 m              | Scree pavement         |     | 0%  |
|                            |          |                     | Other types of pavemen | nts | 0%  |
| Period Journey             |          | Giugno -<br>Ottobre | Not available data     |     | 0%  |