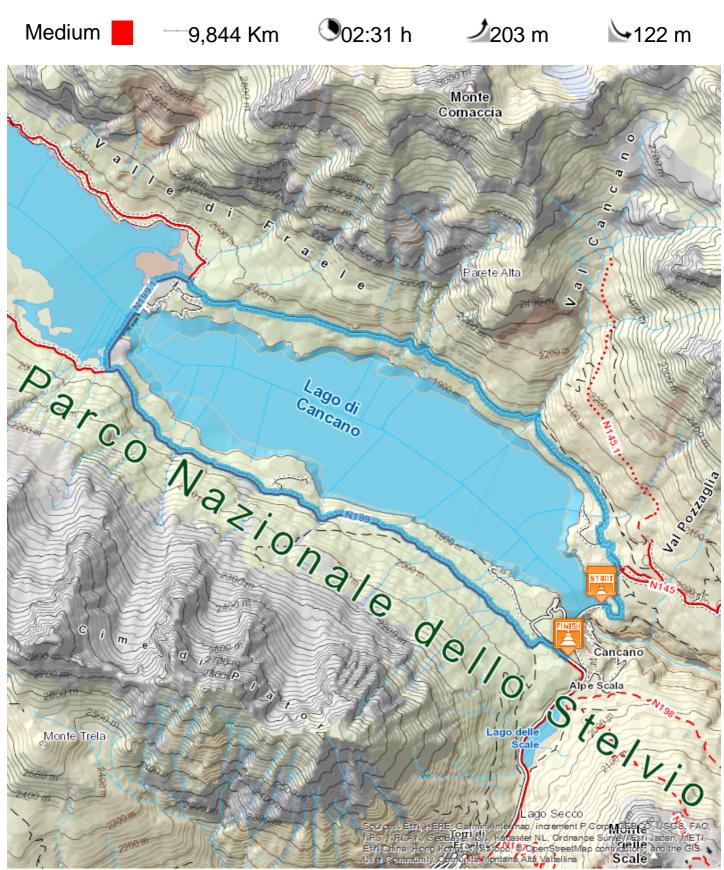

Giro lago di Cancano

Start:Cancano Arrival:Cancano

**Equipment required:** 

Difficulty description:

Parking Area: Cancano

Мар:

## **TECHNICAL DATA**

| Length                     | -        | 9,844 Km            | Skill                  | *** |     |
|----------------------------|----------|---------------------|------------------------|-----|-----|
| Duration                   | •        | 02:31 h             | Condition              | *** |     |
| Uphill height difference   | J        | 203 m               | Effort                 | *** |     |
| height difference downhill | <b>\</b> | 122 m               | Natural pavement       |     | 98% |
| Maximum slope uphill       | %        | 24%                 | Asphalt pavement       |     | 2%  |
| Maximum slope downhill     | *        | 4%                  | Cobblestones           |     | 0%  |
| Minimum and maximum quota  |          | 1978 m              | Equipped trail         |     | 0%  |
|                            |          | 1906 m              | Scree pavement         |     | 0%  |
|                            |          |                     | Other types of pavemen | nts | 0%  |
| Period Journey             |          | Giugno -<br>Ottobre | Not available data     |     | 0%  |