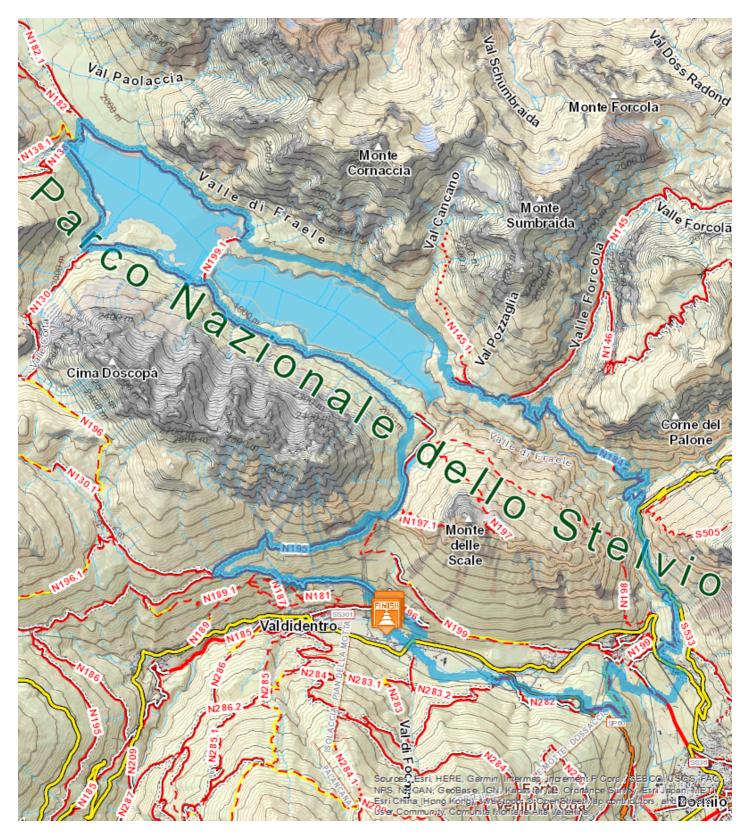

## **TECHNICAL DATA**

| Length                     | - 43,94 Km         | Skill                    |   |     |
|----------------------------|--------------------|--------------------------|---|-----|
| Duration                   | <b>12:31</b> h     | Condition                | - |     |
| Uphill height difference   | ⊿ 1281 m           | Effort                   |   |     |
| height difference downhill | ՝ 1281 m           | Natural pavement         |   | 75% |
| Maximum slope uphill       | <b>½</b> 26%       | Asphalt pavement         |   | 25% |
| Maximum slope downhill     | <b>№</b> 14%       | Cobblestones             |   | 0%  |
| Minimum and maximum quota  | 1995 m             | Equipped trail           |   | 0%  |
|                            | 4000               | Scree pavement           |   | 0%  |
|                            | 1220 m             | Other types of pavements |   | 0%  |
| Period Journey             | Luglio -<br>Luglio | Not available data       |   | 0%  |