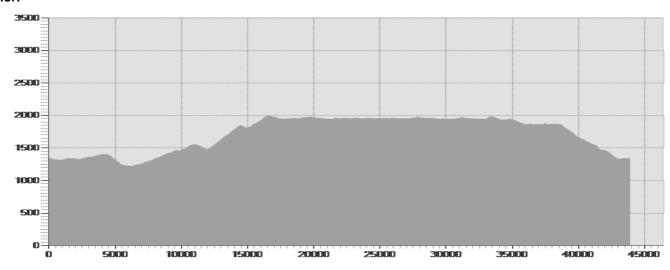

## **TECHNICAL DATA**

| Length                     | - 43,94 Km         | Skill                    |   |     |
|----------------------------|--------------------|--------------------------|---|-----|
| Duration                   | <b>12:31</b> h     | Condition                | - |     |
| Uphill height difference   | ⊿ 1281 m           | Effort                   |   |     |
| height difference downhill | ՝ 1281 m           | Natural pavement         |   | 75% |
| Maximum slope uphill       | <b>½</b> 26%       | Asphalt pavement         |   | 25% |
| Maximum slope downhill     | <b>№</b> 14%       | Cobblestones             |   | 0%  |
| Minimum and maximum quota  | 1995 m             | Equipped trail           |   | 0%  |
|                            | 4000               | Scree pavement           |   | 0%  |
|                            | 1220 m             | Other types of pavements |   | 0%  |
| Period Journey             | Luglio -<br>Luglio | Not available data       |   | 0%  |