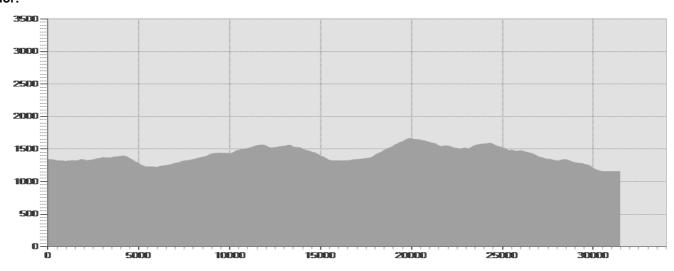

## **TECHNICAL DATA**

| Length                                    |          | 31,503 Km                    | Skill                    | - |     |
|-------------------------------------------|----------|------------------------------|--------------------------|---|-----|
| Duration                                  | •        | 09:11 h                      | Condition                | - |     |
| Uphill height difference                  | )        | 1005 m                       | Effort                   | - |     |
| height difference downhill                | <u> </u> | 1185 m                       | Natural pavement         |   | 52% |
| Maximum slope uphill                      | %        | 21%                          | Asphalt pavement         |   | 48% |
| Maximum slope downhill                    | %        | 11%                          | Cobblestones             |   | 0%  |
| Minimum and maximum quota  Period Journey |          | 1664 m                       | Equipped trail           |   | 0%  |
|                                           |          | 1160 m<br>Luglio -<br>Luglio | Scree pavement           |   | 0%  |
|                                           |          |                              | Other types of pavements |   | 0%  |
|                                           |          |                              | Not available data       |   | 0%  |