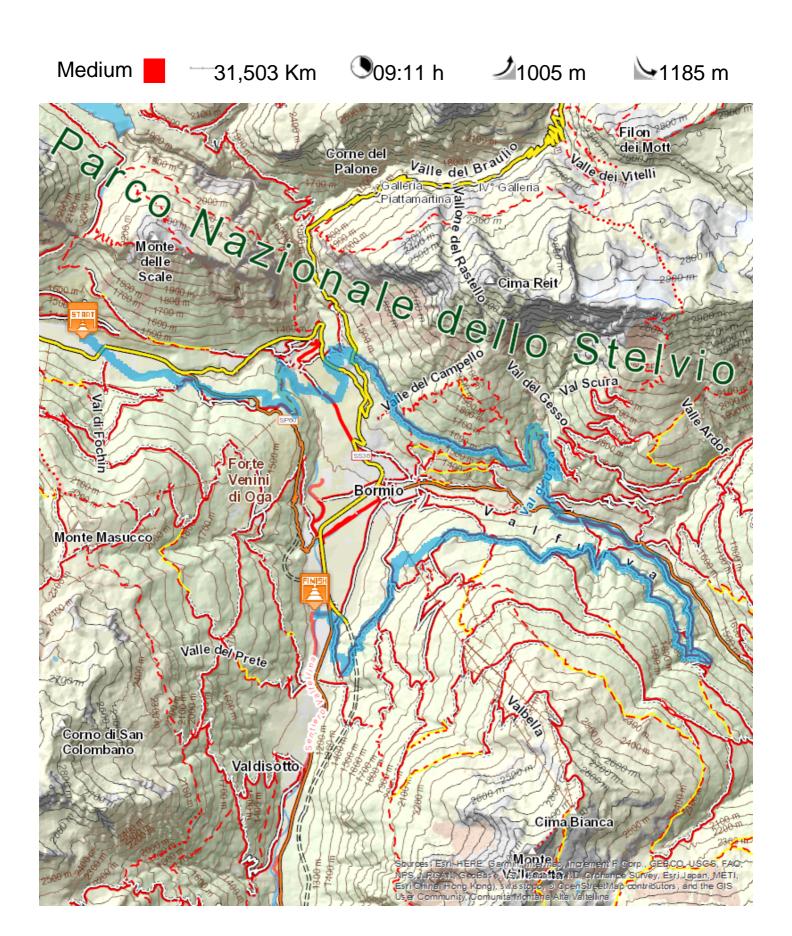

## **TECHNICAL DATA**

| Length                                    |          | 31,503 Km                    | Skill                    | - |     |
|-------------------------------------------|----------|------------------------------|--------------------------|---|-----|
| Duration                                  | •        | 09:11 h                      | Condition                | - |     |
| Uphill height difference                  | )        | 1005 m                       | Effort                   | - |     |
| height difference downhill                | <u> </u> | 1185 m                       | Natural pavement         |   | 52% |
| Maximum slope uphill                      | %        | 21%                          | Asphalt pavement         |   | 48% |
| Maximum slope downhill                    | %        | 11%                          | Cobblestones             |   | 0%  |
| Minimum and maximum quota  Period Journey |          | 1664 m                       | Equipped trail           |   | 0%  |
|                                           |          | 1160 m<br>Luglio -<br>Luglio | Scree pavement           |   | 0%  |
|                                           |          |                              | Other types of pavements |   | 0%  |
|                                           |          |                              | Not available data       |   | 0%  |