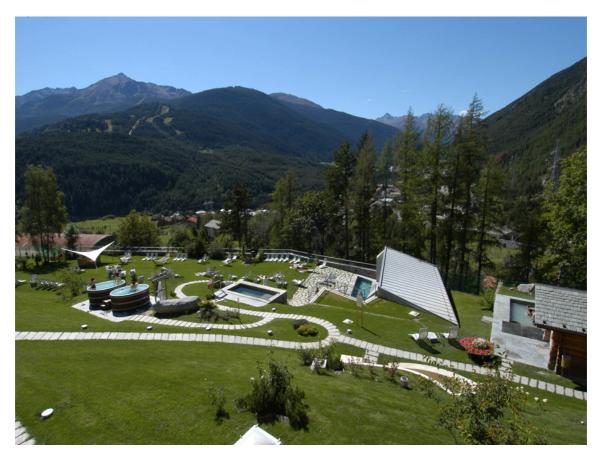

The new Bormio baths. The Spa and Wellness centre attached to the Grand Hotel Bagni Nuovi is divided into four sections with over thirty different spa services including seven tubs and outdoor pools. A unique location combining aromas, lights, images and colours, all natural and open twelve months a year.

## PHOTO GALLERY

Bagni Nuovi di Bormio

Bagni di Bormio

This publication is for information purposes only. We recommend you consult and check the weather forecast and snow conditions before every excursion.