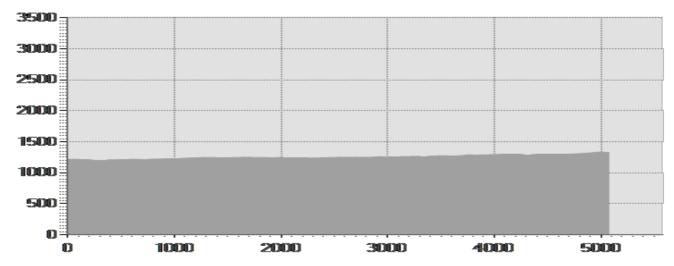

## **TECHNICAL DATA**

| Length                     |          | 5,083 Km              | Skill                  | *** |     |
|----------------------------|----------|-----------------------|------------------------|-----|-----|
| Duration                   | •        | 1:00 - 2:00 h         | Condition              | *** |     |
| Uphill height difference   | J        | 164 m                 | Effort                 | *** |     |
| height difference downhill | <b>\</b> | 43 m                  | Natural pavement       |     | 3%  |
| Maximum slope uphill       | %        | 20%                   | Asphalt pavement       |     | 97% |
| Maximum slope downhill     | %        | 4%                    | Cobblestones           |     | 0%  |
| Minimum and maximum quota  |          | 1338 m                | Equipped trail         |     | 0%  |
|                            |          |                       | Scree pavement         |     | 0%  |
|                            |          | 1213 m                | Other types of pavemer | nts | 0%  |
| Period Journey             |          | Gennaio -<br>Dicembre | Not available data     |     | 0%  |