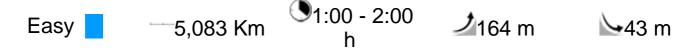

## **TECHNICAL DATA**

| Length                     |          | 5,083 Km              | Skill                  | *** |     |
|----------------------------|----------|-----------------------|------------------------|-----|-----|
| Duration                   | •        | 1:00 - 2:00 h         | Condition              | *** |     |
| Uphill height difference   | J        | 164 m                 | Effort                 | *** |     |
| height difference downhill | <b>\</b> | 43 m                  | Natural pavement       |     | 3%  |
| Maximum slope uphill       | %        | 20%                   | Asphalt pavement       |     | 97% |
| Maximum slope downhill     | %        | 4%                    | Cobblestones           |     | 0%  |
| Minimum and maximum quota  |          | 1338 m                | Equipped trail         |     | 0%  |
|                            |          |                       | Scree pavement         |     | 0%  |
|                            |          | 1213 m                | Other types of pavemer | nts | 0%  |
| Period Journey             |          | Gennaio -<br>Dicembre | Not available data     |     | 0%  |