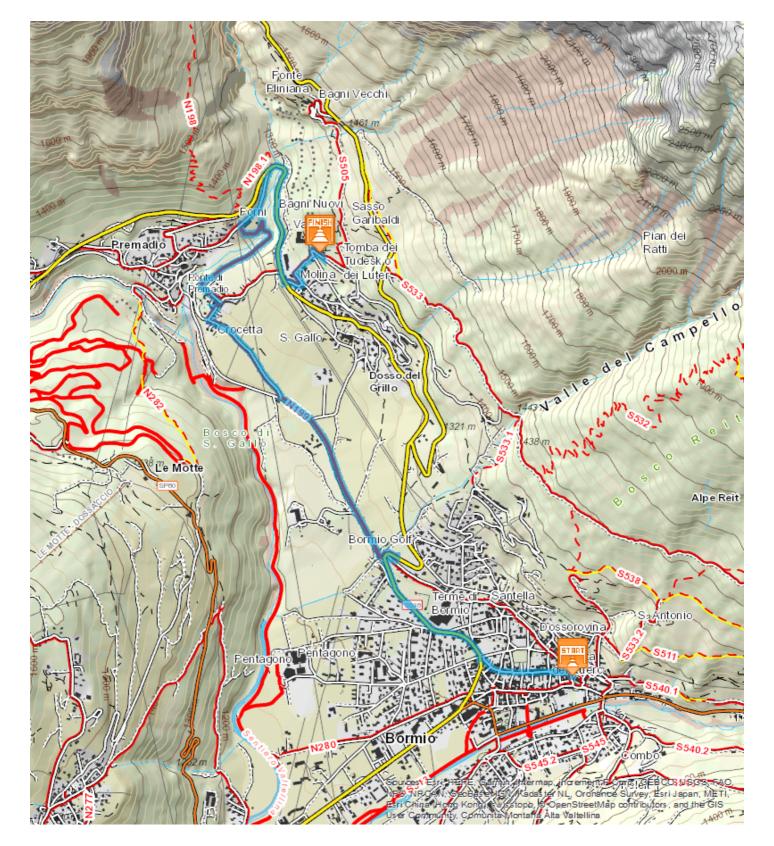

Piazza del Kuerc - San Gallo - Forni di Premadio - Bagni di Bormio

From Piazza del Kuerc, cross the centre of Bormio, passing the Bormio Therme thermal baths until you reach the 9hole Bormio golf course. Follow the bike trail until you reach the medieval Church of San Gallo and continue towards Premadio, passing the military cemetery containing the remains of those fallen between 1915 and 1918 on the CevedaleGavia front. At this point, take path N199 to Ferriere di Premadio ironworks. Then go up to the main road and, after a short distance in the direction of Bormio, you reach the village of Molina, from which a paved road leads on the left to Bormio Baths.

Start:Piazza del Kuerc Arrival:Bagni di Bormio

**Equipment required:** 

Difficulty description:

Parking Area:

Map:Bike and Trekking Map Alta Valtellina n° 4