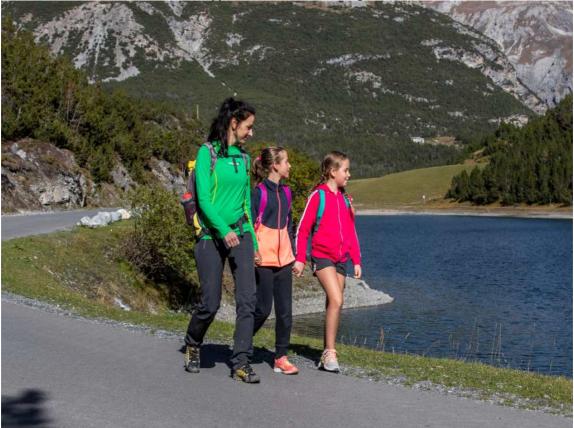

PHOTO GALLERY

Tappa 4 - Sentiero delle malghe

Tappa 1 - Sentiero dell'acqua

This publication is for information purposes only. We recommend you consult and check the weather forecast and snow conditions before every excursion.