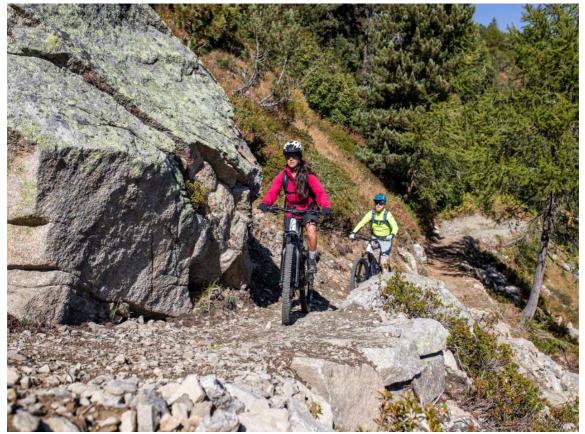

PHOTO GALLERY

Tappa 4 - Sentiero delle malghe

Tappa 1 - Sentiero dell'acqua

This publication is for information purposes only. We recommend you consult and check the weather forecast and snow conditions before every excursion.