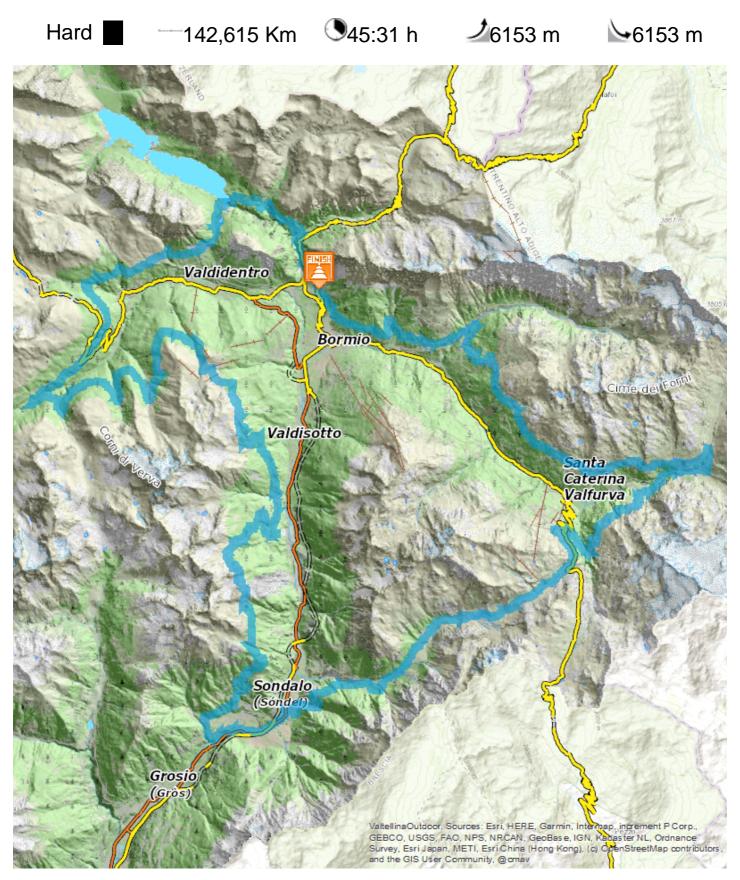

Percorso ad anello, suddiviso in 10 fantastiche tappe tematiche

The route is a closed loop 140 km in length, with an overall height difference of around 6,200 m. It runs along the mountainside above the 5 main villages in the Bormio area (Bormio, Sondalo, Valdidentro, Valdisotto e Valfurva) at an altitude of between 837 and 2,462 m above sea level and can be covered on foot or by mountain bike. The loop is divided into 10 stages so you can cover just part of it, or divide it up over a few days, staying at mountain refuges or Alpine huts along the route. Each stage has a theme that explores the environmental, historic, cultural and naturalistic features of the area; more information can be found on signposts and totems along the route. The aim of this project is to highlight the many different faces of this unique area, through fun, sport and contact with nature. It offers a chance to see what life on an Alpine pasture is like, explore places that were once feared as witches' lairs, breathe the oxygen-rich air of the forests and reach out and touch the waters that flow from the

## TECHNICAL DATA

| Length                                      | — 142,615 Km        | Skill                  | **** |     |
|---------------------------------------------|---------------------|------------------------|------|-----|
| Duration                                    | 🕚 45:31 h           | Condition              | **** |     |
| Uphill height difference                    | 🤳 6153 m            | Effort                 | **** |     |
| height difference downhill                  | 🎽 6153 m            | Natural pavement       |      | 89% |
| Maximum slope uphill                        | \$ 33%              | Asphalt pavement       |      | 10% |
| Maximum slope downhill                      | 34%                 | Cobblestones           |      | 0%  |
|                                             | 2464 m              | Equipped trail         |      | 0%  |
| Minimum and maximum quota<br>Period Journey | 836 m               | Scree pavement         |      | 0%  |
|                                             |                     | Other types of pavemen | nts  | 0%  |
|                                             | Giugno -<br>Ottobre | Not available data     |      | 0%  |