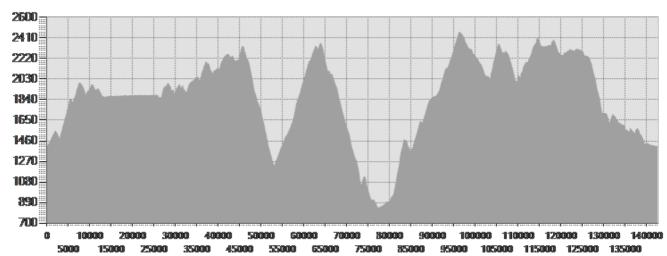

## TECHNICAL DATA

| Length                                      | — 142,615 Km        | Skill                  | **** |     |
|---------------------------------------------|---------------------|------------------------|------|-----|
| Duration                                    | 🕚 45:31 h           | Condition              | **** |     |
| Uphill height difference                    | 🤳 6153 m            | Effort                 | **** |     |
| height difference downhill                  | 🎽 6153 m            | Natural pavement       |      | 89% |
| Maximum slope uphill                        | \$ 33%              | Asphalt pavement       |      | 10% |
| Maximum slope downhill                      | 34%                 | Cobblestones           |      | 0%  |
|                                             | 2464 m              | Equipped trail         |      | 0%  |
| Minimum and maximum quota<br>Period Journey | 836 m               | Scree pavement         |      | 0%  |
|                                             |                     | Other types of pavemen | nts  | 0%  |
|                                             | Giugno -<br>Ottobre | Not available data     |      | 0%  |