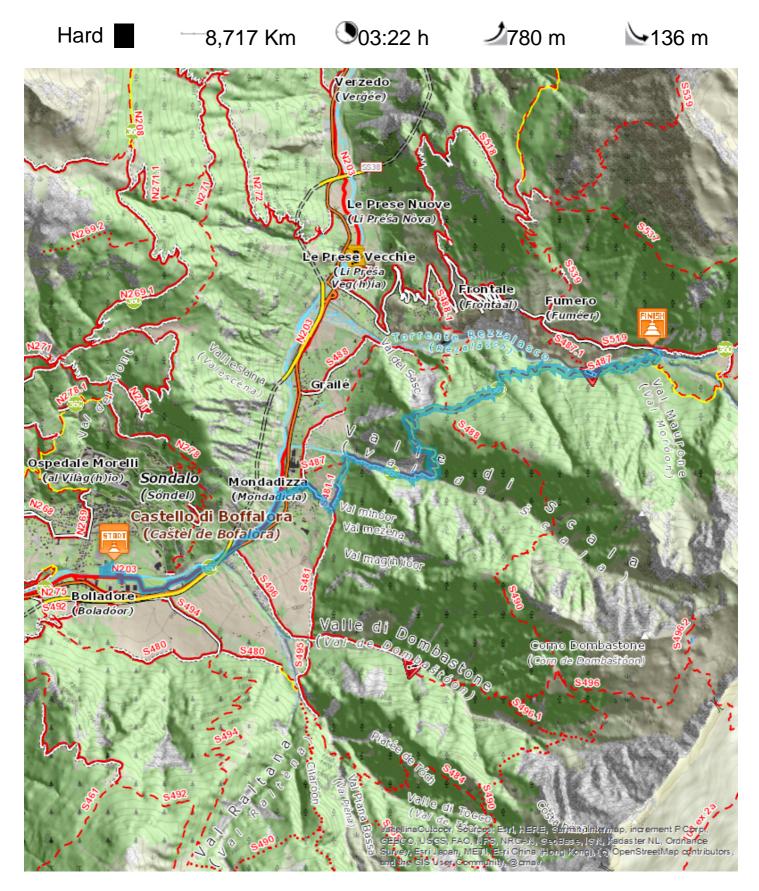

## Bormio 360 - Tappa 6 -Sentiero de li stria

Sondalo Palazzetto - Baita Simonelli - Scala Piana - Pian del Bosco - Fontanaccia

This itinerary retraces the steps of the herdsmen who led their herds up from the valley floor to the mountain pastures: paths wrapped in alpine atmospheres that even today, still preserve a mysterious charm linked to the ancient legends of witchcraft and the occult that occurred in these places. It is said that at the sound of the Ave Maria, a stream of burning embers were seen rising from the locality Scala towards the hamlets of Mondadizza, Le Prese, Frontale, and Fumero: these were the witches who abandoned the Sabbath, and retreated at the first light of dawn. This superstition, like many others, identifies some places as meeting places for witches, as in the case of Scala, the verdant plateau that rises between Mondadizza and Fumero.

## **TECHNICAL DATA**

| Length                     | -        | 8,717 Km            | Skill                  | *** |     |
|----------------------------|----------|---------------------|------------------------|-----|-----|
| Duration                   | •        | 03:22 h             | Condition              | *** |     |
| Uphill height difference   | J        | 780 m               | Effort                 | *** |     |
| height difference downhill | <b>\</b> | 136 m               | Natural pavement       |     | 67% |
| Maximum slope uphill       | %        | 31%                 | Asphalt pavement       |     | 33% |
| Maximum slope downhill     | %        | 20%                 | Cobblestones           |     | 0%  |
| Minimum and maximum quota  |          | 1507 m              | Equipped trail         |     | 0%  |
|                            |          | 857 m               | Scree pavement         |     | 0%  |
|                            |          |                     | Other types of pavemen | nts | 0%  |
| Period Journey             |          | Maggio -<br>Ottobre | Not available data     |     | 0%  |