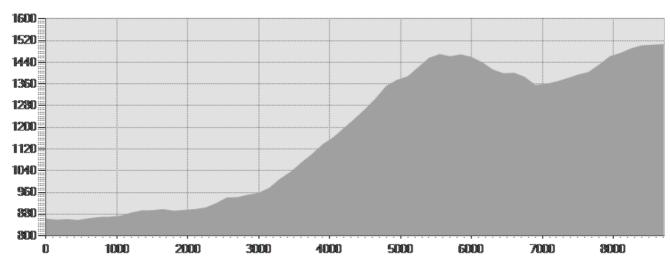

## **TECHNICAL DATA**

| Length                     | -        | 8,717 Km            | Skill                  | *** |     |
|----------------------------|----------|---------------------|------------------------|-----|-----|
| Duration                   | •        | 03:22 h             | Condition              | *** |     |
| Uphill height difference   | J        | 780 m               | Effort                 | *** |     |
| height difference downhill | <b>\</b> | 136 m               | Natural pavement       |     | 67% |
| Maximum slope uphill       | %        | 31%                 | Asphalt pavement       |     | 33% |
| Maximum slope downhill     | %        | 20%                 | Cobblestones           |     | 0%  |
| Minimum and maximum quota  |          | 1507 m              | Equipped trail         |     | 0%  |
|                            |          | 857 m               | Scree pavement         |     | 0%  |
|                            |          |                     | Other types of pavemen | nts | 0%  |
| Period Journey             |          | Maggio -<br>Ottobre | Not available data     |     | 0%  |