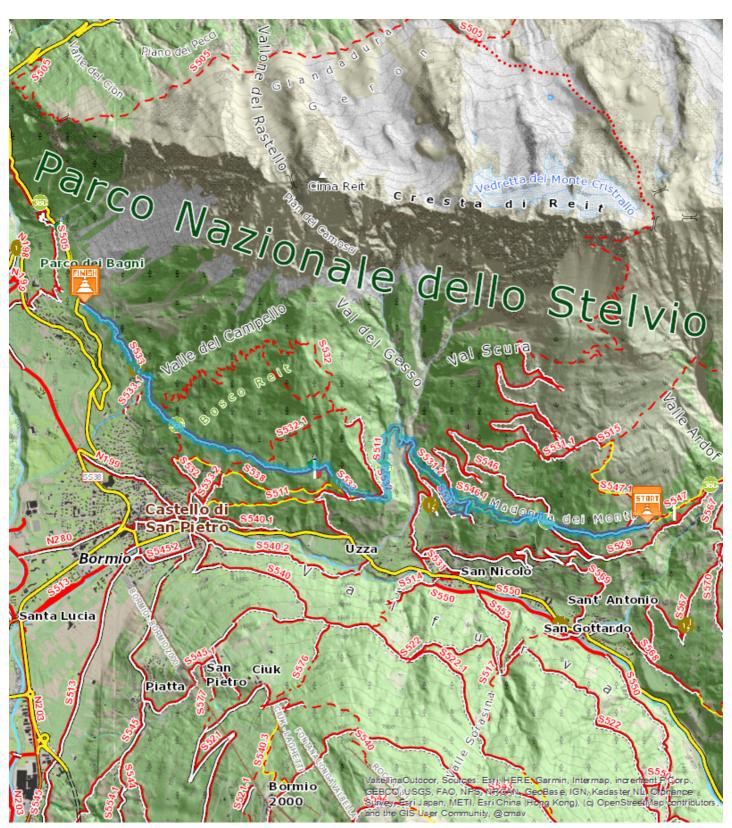

## Bormio 360 - Tappa 10 - Sentiero dei maghet

Fantelle - Cadalbert - Casina Bassa - Piana dei Larici - Pravasivo

<sup>▶</sup>02:17 h **⊿**127 m **≥**411 m Easy 8,509 Km

It is said that on the slopes of the Reit crest the maghe't wandered. These spiteful and evil spirits lived in the mountains, and if provoked, could cause damage and destruction. To protect themselves from the maghe't magic, the valley dwellers placed shrines and crosses scattered throughout the woods, as if they had the power to oppose or keep them distant. The persistence of the maghe't legend, which is still told to children today, is due to a mixture of faith and folklore. For unlike witchcraft, a phenomenon experienced as oppressive and distressing, even for all the related procedural phases, the tradition of the maghe't is almost a fairy tale, populated by fairies, ogres, and elves.

Start:Fantelle Arrival:Pravasivo

**Equipment required:** 

Difficulty description:

Parking Area: Fantelle

Map:

Author: CMAV

## **TECHNICAL DATA**

| Length                     |          | 8,509 Km             | Skill                  | *** |     |
|----------------------------|----------|----------------------|------------------------|-----|-----|
| Duration                   | •        | 02:17 h              | Condition              | *** |     |
| Uphill height difference   | 1        | 127 m                | Effort                 | *** |     |
| height difference downhill | <b>\</b> | 411 m                | Natural pavement       |     | 85% |
| Maximum slope uphill       | %        | 20%                  | Asphalt pavement       |     | 15% |
| Maximum slope downhill     | %        | 23%                  | Cobblestones           |     | 0%  |
| Minimum and maximum quota  |          | 1687 m               | Equipped trail         |     | 0%  |
|                            |          | 1404 m               | Scree pavement         |     | 0%  |
|                            |          |                      | Other types of pavemer | nts | 0%  |
| Period Journey             |          | Giugno -<br>Novembre | Not available data     |     | 0%  |