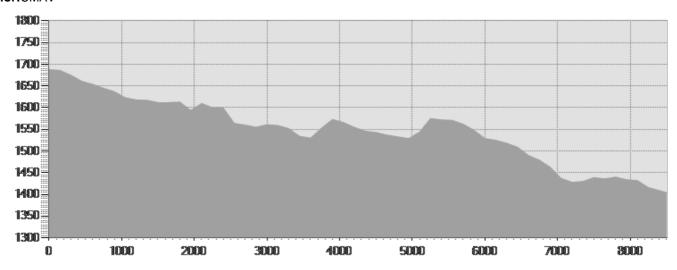

## **TECHNICAL DATA**

| Length                     |          | 8,509 Km             | Skill                  | *** |     |
|----------------------------|----------|----------------------|------------------------|-----|-----|
| Duration                   | •        | 02:17 h              | Condition              | *** |     |
| Uphill height difference   | 1        | 127 m                | Effort                 | *** |     |
| height difference downhill | <b>\</b> | 411 m                | Natural pavement       |     | 85% |
| Maximum slope uphill       | %        | 20%                  | Asphalt pavement       |     | 15% |
| Maximum slope downhill     | %        | 23%                  | Cobblestones           |     | 0%  |
| Minimum and maximum quota  |          | 1687 m               | Equipped trail         |     | 0%  |
|                            |          | 1404 m               | Scree pavement         |     | 0%  |
|                            |          |                      | Other types of pavemer | nts | 0%  |
| Period Journey             |          | Giugno -<br>Novembre | Not available data     |     | 0%  |