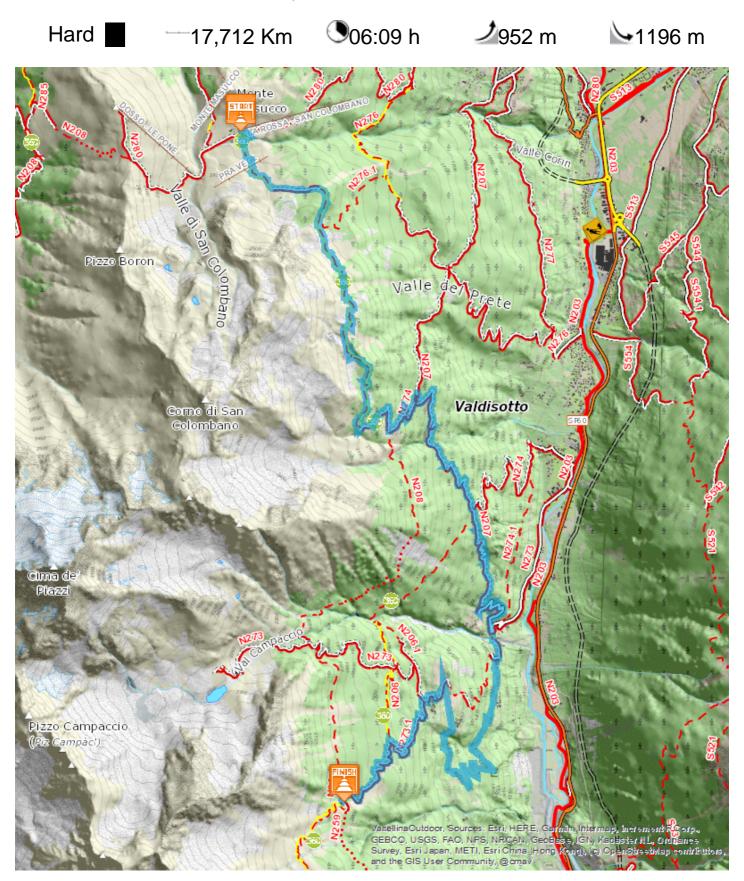

## Bormio 360 - Tappa 4 - Il sentiero delle malghe

Attenzione: tratto centrale su viabilita' alternativa per lavori in corso

San Colombano, Cerdecco, and Zandilla are three malghe (alpine dairies) along this stage of the Bormio 360 route. The trail allows you to witness all the activities related to the practice of migrating herds to alpine pastures in summer, and to the management of mountain herds. This hillside has interesting Larch and Stone pine forests, and the few clearings have been used since ancient times for breeding related activities, and it is not by chance that the meaning of the word malga also refers to the act of milking or to a mountain shelter for animals. The huts also served as a temporary resting place for occasional travelers, who could find refreshment, and perhaps, even a little company.

Start: Malga San Colombano Arrival: Alpe Zandilla

**Equipment required:** 

Difficulty description:

Parking Area: Presso la Loc. Monte

Map:

Author: Comunita Montana Alta Valtellina

## **TECHNICAL DATA**

| Length                     | -        | 17,712 Km             | Skill                  | *** |     |
|----------------------------|----------|-----------------------|------------------------|-----|-----|
| Duration                   | •        | 06:09 h               | Condition              | *** |     |
| Uphill height difference   | J        | 952 m                 | Effort                 | *** |     |
| height difference downhill | <u>\</u> | 1196 m                | Natural pavement       |     | 74% |
| Maximum slope uphill       | **       | 24%                   | Asphalt pavement       |     | 26% |
| Maximum slope downhill     | %        | 26%                   | Cobblestones           |     | 0%  |
| Minimum and maximum quota  |          | 2333 m                | Equipped trail         |     | 0%  |
|                            |          | 1225 m                | Scree pavement         |     | 0%  |
|                            |          |                       | Other types of pavemen | nts | 0%  |
| Period Journey             |          | Settembre -<br>Luglio | Not available data     |     | 0%  |