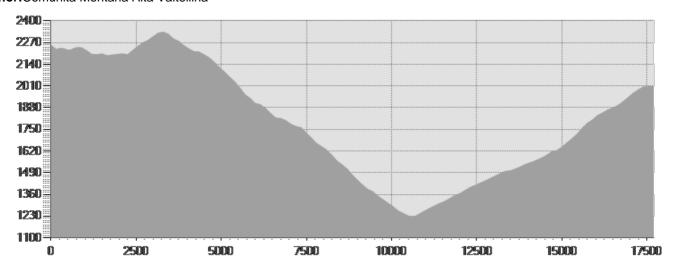

## **TECHNICAL DATA**

| Length                     | -        | 17,712 Km             | Skill                  | *** |     |
|----------------------------|----------|-----------------------|------------------------|-----|-----|
| Duration                   | •        | 06:09 h               | Condition              | *** |     |
| Uphill height difference   | J        | 952 m                 | Effort                 | *** |     |
| height difference downhill | <u>\</u> | 1196 m                | Natural pavement       |     | 74% |
| Maximum slope uphill       | **       | 24%                   | Asphalt pavement       |     | 26% |
| Maximum slope downhill     | %        | 26%                   | Cobblestones           |     | 0%  |
| Minimum and maximum quota  |          | 2333 m                | Equipped trail         |     | 0%  |
|                            |          | 1225 m                | Scree pavement         |     | 0%  |
|                            |          |                       | Other types of pavemen | nts | 0%  |
| Period Journey             |          | Settembre -<br>Luglio | Not available data     |     | 0%  |