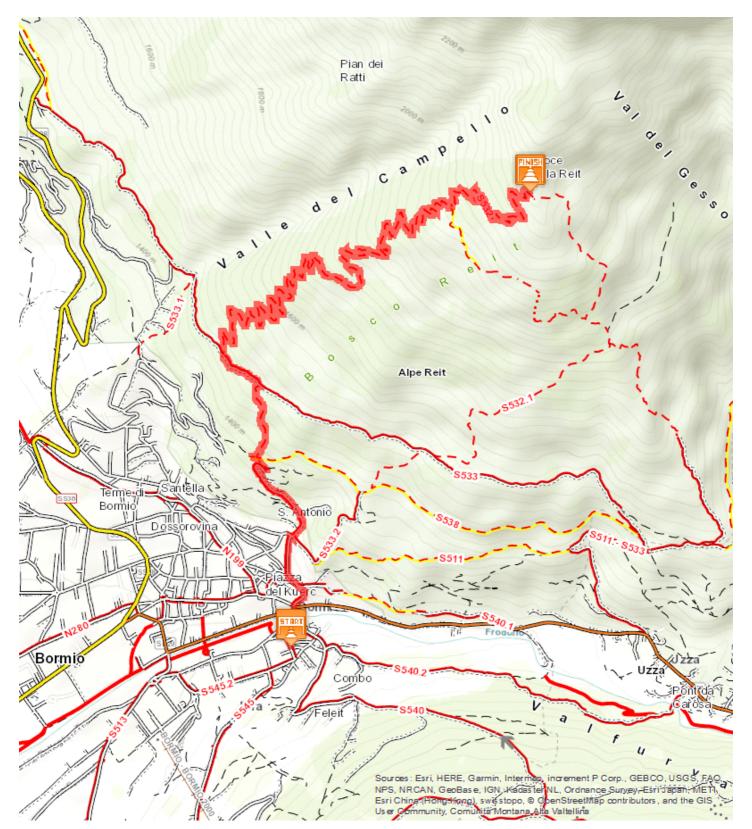

Piazza di Combo - Santelon - Ca' Bianca - Croce della Reit

From Piazza di Combo cross the Combo bridge, proceed along the Ripa Guardia Nazionale and via Castello and take path S532 until you reach path S533 for Pedemontana della Reit. Keeping left for 200 metres, you see the track that leads to the Cross of Reit. The walk, although very steep in places, is on a welltrodden path with numerous numbered bends through a forest of fir and larch, Scots pines and mountain pines as you ascend. The view from the Cross encompasses the whole valley and extends from the Valfurva to Valdidentro. Immediately above, past the tree line, is the majestic Dolomite stone wall of Monte Reit, where herds of deer, ibex, etc. can often be seen. Descent is possible via the same path or via Uzza and Pramezzano.

The first cross, on a ridge of detritus, was raised by the people of Bormio at the beginning of the 1900s to commemorate the new century, but in 2006 it was destroyed by violent winds. As it had become a symbol of devotion it was restored in September 2008.