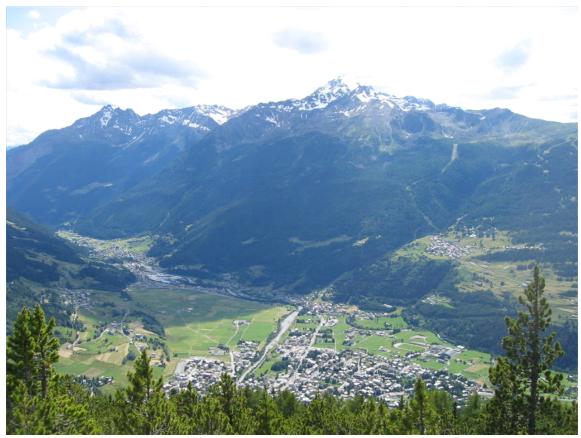

3:00 h | Condition             | *** |     |
| Uphill height difference   | ⊿ 934 m                | Effort                | *** |     |
| height difference downhill | <b>→</b> 72 m          | Natural pavement      |     | 91% |
| Maximum slope uphill       | <b>№</b> 38%           | Asphalt pavement      |     | 9%  |
| Maximum slope downhill     | <b>№</b> 29%           | Cobblestones          |     | 0%  |
| Minimum and maximum quota  | 2126 m                 | Equipped trail        |     | 0%  |
|                            | 4220                   | Scree pavement        |     | 0%  |
|                            | 1220 m                 | Other types of paveme | nts | 0%  |
| Period Journey             | Giugno -<br>Settembre  | Not available data    |     | 0%  |

## PHOTO GALLERY



Vista su Bormio



Croce della Reit