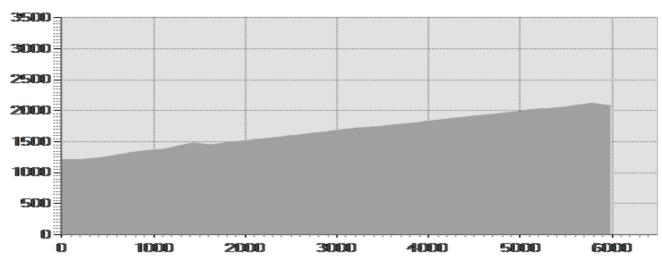

## **TECHNICAL DATA**

| Length                     | 5,99 Km                | Skill                 | *** |     |
|----------------------------|------------------------|-----------------------|-----|-----|
| Duration                   | <b>9</b> 2:00 - 3:00 h | Condition             | *** |     |
| Uphill height difference   | ⊿ 934 m                | Effort                | *** |     |
| height difference downhill | <b>→</b> 72 m          | Natural pavement      |     | 91% |
| Maximum slope uphill       | <b>№</b> 38%           | Asphalt pavement      |     | 9%  |
| Maximum slope downhill     | <b>№</b> 29%           | Cobblestones          |     | 0%  |
| Minimum and maximum quota  | 2126 m                 | Equipped trail        |     | 0%  |
|                            | 4220                   | Scree pavement        |     | 0%  |
|                            | 1220 m                 | Other types of paveme | nts | 0%  |
| Period Journey             | Giugno -<br>Settembre  | Not available data    |     | 0%  |